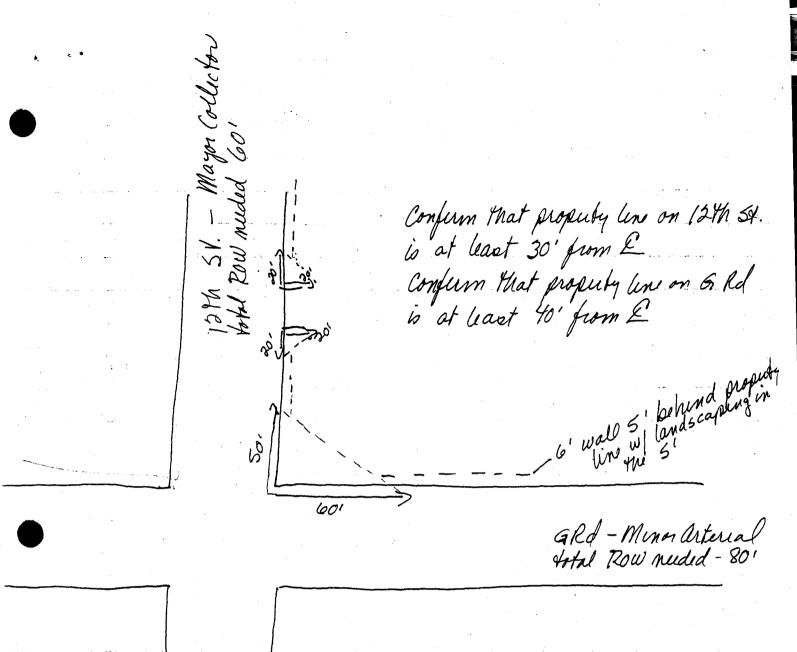

## GRAND JUNCTION COMMUNITY DEVELOPMENT DEPARTMENT

₽ THIS SECTION TO BE COMPLETED BY APPLICANT ₽

| PROPERTY ADDRESS 2700 G Bond                                                                                                                                                                                                                                                                                                                                                                                                                                                                                                                                                                                                                                              | ₽ PLOT PLAN                                             |
|---------------------------------------------------------------------------------------------------------------------------------------------------------------------------------------------------------------------------------------------------------------------------------------------------------------------------------------------------------------------------------------------------------------------------------------------------------------------------------------------------------------------------------------------------------------------------------------------------------------------------------------------------------------------------|---------------------------------------------------------|
| TAX SCHEDULE NO 2701-363-16 -016                                                                                                                                                                                                                                                                                                                                                                                                                                                                                                                                                                                                                                          |                                                         |
| PROPERTY OWNER Rad Caddles                                                                                                                                                                                                                                                                                                                                                                                                                                                                                                                                                                                                                                                | _                                                       |
| OWNER'S PHONE 245 - 247/2                                                                                                                                                                                                                                                                                                                                                                                                                                                                                                                                                                                                                                                 |                                                         |
| OWNER'S ADDRESS 2700 G Road                                                                                                                                                                                                                                                                                                                                                                                                                                                                                                                                                                                                                                               |                                                         |
| CONTRACTOR ACME STACIO Enterprises                                                                                                                                                                                                                                                                                                                                                                                                                                                                                                                                                                                                                                        | Tic See Attached                                        |
| CONTRACTOR'S PHONE 434. 4452                                                                                                                                                                                                                                                                                                                                                                                                                                                                                                                                                                                                                                              | Se minunes                                              |
| CONTRACTOR'S ADDRESS 3246 D & Rd. C                                                                                                                                                                                                                                                                                                                                                                                                                                                                                                                                                                                                                                       | -<br>(1) Box                                            |
| FENCE MATERIAL Was and Stace                                                                                                                                                                                                                                                                                                                                                                                                                                                                                                                                                                                                                                              |                                                         |
| FENCE HEIGHT 6                                                                                                                                                                                                                                                                                                                                                                                                                                                                                                                                                                                                                                                            |                                                         |
| Plot plan must show property lines and property dimensi                                                                                                                                                                                                                                                                                                                                                                                                                                                                                                                                                                                                                   | ions, all easements, all rights-of-way, all structures, |
| all setbacks from property lines, & fence height(s).                                                                                                                                                                                                                                                                                                                                                                                                                                                                                                                                                                                                                      |                                                         |
| ZONE THIS SECTION TO BE COMPLETED BY COMMUN                                                                                                                                                                                                                                                                                                                                                                                                                                                                                                                                                                                                                               | SETBACKS: Front from property line (PL) or              |
| SPECIAL CONDITIONS See Notes                                                                                                                                                                                                                                                                                                                                                                                                                                                                                                                                                                                                                                              | from center of ROW, whichever is greater.               |
|                                                                                                                                                                                                                                                                                                                                                                                                                                                                                                                                                                                                                                                                           | Side from PL Rear from PL                               |
| Fences exceeding six feet in height require a separate permit from the City/County Building Department. A fence constructed on a corner lot that extends past the rear of the house along the side yard or abuts an alley requires approval from the City Engineer (Section 5-5-5B of the Grand Junction Zoning and Development Code).                                                                                                                                                                                                                                                                                                                                    |                                                         |
| The owner/applicant must correctly identify all property lines, easements, and rights-of-way and ensure the fence is located within the property's boundaries. Covenants, conditions, restrictions, easements and/or rights-of-way may restrict or prohibit the placement of fence(s). The owner/applicant is responsible for compliance with covenants, conditions, and restrictions which may apply. Fences built in easements may be subject to removal at the property owner's sole and absolute expense. Any modification of design and/or material as approved in this fence permit must be approved, in writing, by the Community Development Department Director. |                                                         |
| I hereby acknowledge that I have read this application and the information and plot plan are correct; I agree to comply with any and all codes, ordinances, laws, regulations, or restrictions which apply.                                                                                                                                                                                                                                                                                                                                                                                                                                                               |                                                         |
| I understand that failure to comply shall result in legal action, which may include but not necessarily be limited to removal of the fence(s) at the owner's cost.                                                                                                                                                                                                                                                                                                                                                                                                                                                                                                        |                                                         |
| plicant's Signature                                                                                                                                                                                                                                                                                                                                                                                                                                                                                                                                                                                                                                                       | Date 6-20-2000                                          |
| Community Development's Approval //IShe Mo                                                                                                                                                                                                                                                                                                                                                                                                                                                                                                                                                                                                                                | 290n Date 6/20/00                                       |
| 2'                                                                                                                                                                                                                                                                                                                                                                                                                                                                                                                                                                                                                                                                        |                                                         |
| City Engineer's Approval (if required)                                                                                                                                                                                                                                                                                                                                                                                                                                                                                                                                                                                                                                    | Date 6/20/00                                            |

landocape otrep must include 1 tree per 40' linear feet

Rod Geddes

2700 G Rd. #11-B

\$\int\_{10} \tag{7} \tag{7} \tag{81506-1426}

Parcel Number 2701-363-16-016