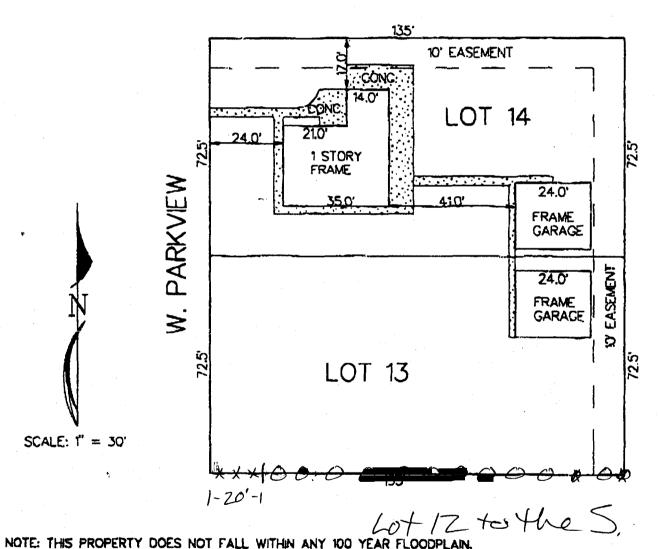

## **FENCE PERMIT**

GRAND JUNCTION COMMUNITY DEVELOPMENT DEPARTMENT

| PROPERTY ADDRESS 286 W PARKUIC                                                                                                                                                                                                                                                                                                                                                                                                                                                                                                                                                                                                                                            | ©W PLOT PLAN                                                         |
|---------------------------------------------------------------------------------------------------------------------------------------------------------------------------------------------------------------------------------------------------------------------------------------------------------------------------------------------------------------------------------------------------------------------------------------------------------------------------------------------------------------------------------------------------------------------------------------------------------------------------------------------------------------------------|----------------------------------------------------------------------|
| TAX SCHEDULE NO 2945 - 252-21-020                                                                                                                                                                                                                                                                                                                                                                                                                                                                                                                                                                                                                                         |                                                                      |
| PROPERTY OWNER LOKEN WORKM                                                                                                                                                                                                                                                                                                                                                                                                                                                                                                                                                                                                                                                | AN SEE                                                               |
| OWNER'S PHONE 970-242-8209                                                                                                                                                                                                                                                                                                                                                                                                                                                                                                                                                                                                                                                | SEE                                                                  |
| OWNER'S ADDRESS 288 W PARKUIE                                                                                                                                                                                                                                                                                                                                                                                                                                                                                                                                                                                                                                             | w                                                                    |
| CONTRACTOR 4/A                                                                                                                                                                                                                                                                                                                                                                                                                                                                                                                                                                                                                                                            | ATTACHED                                                             |
| CONTRACTOR'S PHONE                                                                                                                                                                                                                                                                                                                                                                                                                                                                                                                                                                                                                                                        | -   A / /// <sup>-</sup>                                             |
| CONTRACTOR'S ADDRESS // A                                                                                                                                                                                                                                                                                                                                                                                                                                                                                                                                                                                                                                                 | _   / '                                                              |
| FENCE MATERIAL CHATN LINK                                                                                                                                                                                                                                                                                                                                                                                                                                                                                                                                                                                                                                                 | _                                                                    |
| FENCE HEIGHT 6 74                                                                                                                                                                                                                                                                                                                                                                                                                                                                                                                                                                                                                                                         | _                                                                    |
| Plot plan must show property lines and property dimensions, all easements, all rights-of-way, all structures, all setbacks from property lines, & fence height(s).                                                                                                                                                                                                                                                                                                                                                                                                                                                                                                        |                                                                      |
| F THIS SECTION TO BE COMPLETED BY COMMUNITY DEVELOPMENT DEPARTMENT STAFF ™                                                                                                                                                                                                                                                                                                                                                                                                                                                                                                                                                                                                |                                                                      |
| PME S                                                                                                                                                                                                                                                                                                                                                                                                                                                                                                                                                                                                                                                                     | SETBACKS: Front 20'- For 6' portion from property line (PL) or       |
|                                                                                                                                                                                                                                                                                                                                                                                                                                                                                                                                                                                                                                                                           |                                                                      |
| SPECIAL CONDITIONS                                                                                                                                                                                                                                                                                                                                                                                                                                                                                                                                                                                                                                                        | from center of ROW, whichever is greater.  Side from PL Rear from PL |
|                                                                                                                                                                                                                                                                                                                                                                                                                                                                                                                                                                                                                                                                           | Total                                                                |
| Fences exceeding six feet in height require a separate permit from the City/County Building Department. A fence constructed on a corner lot that extends past the rear of the house along the side yard or abuts an alley requires approval from the City Engineer (Section 5-5-5B of the Grand Junction Zoning and Development Code).                                                                                                                                                                                                                                                                                                                                    |                                                                      |
| The owner/applicant must correctly identify all property lines, easements, and rights-of-way and ensure the fence is located within the property's boundaries. Covenants, conditions, restrictions, easements and/or rights-of-way may restrict or prohibit the placement of fence(s). The owner/applicant is responsible for compliance with covenants, conditions, and restrictions which may apply. Fences built in easements may be subject to removal at the property owner's sole and absolute expense. Any modification of design and/or material as approved in this fence permit must be approved, in writing, by the Community Development Department Director. |                                                                      |
| I hereby acknowledge that I have read this application and the information and plot plan are correct; I agree to comply with any and all codes, ordinances, laws, regulations, or restrictions which apply.                                                                                                                                                                                                                                                                                                                                                                                                                                                               |                                                                      |
| I understand that failure to comply shall result in legal action, which may include but not necessarily be limited to removal of the fence(s) at the owner's cost.                                                                                                                                                                                                                                                                                                                                                                                                                                                                                                        |                                                                      |
| oplicant's Signature                                                                                                                                                                                                                                                                                                                                                                                                                                                                                                                                                                                                                                                      | Date                                                                 |
| Community Development's Approval                                                                                                                                                                                                                                                                                                                                                                                                                                                                                                                                                                                                                                          | 11111 Date 10/13/00                                                  |
| City Engineer's Approval (if required)                                                                                                                                                                                                                                                                                                                                                                                                                                                                                                                                                                                                                                    | Date                                                                 |
| VALID FOR SIX MONTHS FROM DATE OF ISSUANCE (Sectio (White: Planning) (Yellow: Custom                                                                                                                                                                                                                                                                                                                                                                                                                                                                                                                                                                                      |                                                                      |

## IMPROVEMENT LOCATION CERTIFICATE

288 W. PARKVIEW

TO

MERIDIAN LAND TITLE #28775 WORKMAN ACCI.

ş

LOT 13 AND 14 OF PARKVIEW SUBDIVISION ACCORDING TO THE AMENDED PLAT THEREOF. BIK 4 MESA COUNTY, COLORADO.

I HEREBY CERTIFY THAT THIS IMPROVEMENT LOCATION CERTIFICATE WAS PREPARED FOR ALPINE BANK

THAT IT IS NOT A LAND SURVEY PLAT OR IMPROVEMENT SURVEY PLAT, AND THAT IT IS NOT TO BE RELED UPON FOR THE ESTABLISHMENT
OF FENCE, BULLDING OR OTHER FUTURE IMPROVEMENT LINES. I FURTHER CERTIFY THE IMPROVEMENTS ON THE ABOVE DESCRIBED PARCEL ON
THIS DATE, 12/19/97 EXCEPT UTILITY CONNECTIONS, ARE ENTIRELY WITHIN THE BOLINDARES OF THE PARCEL, EXCEPT AS
SHOWN, THAT THERE ARE NO ENCROACHMENTS UPON THE DESCRIBED PREMISES BY IMPROVEMENTS ON ANY ADJOINING PREMISES, EXCEPT AS
NOTED.

O = FOUND PIN

The state of the second st