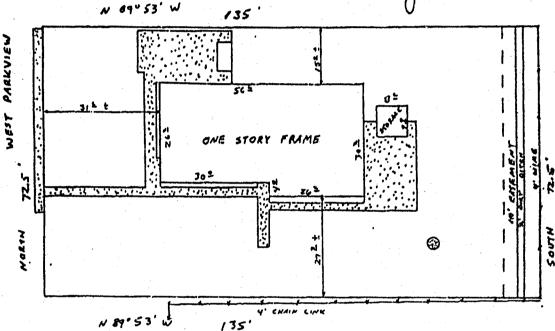

## IMPROVEMENT LOCATION CERTIFICATE

284 West Parkview, Grand Junction, Colorado

Lot 12, Block 4, Amended Plat of Parkview Subdivision, Mesa County, Colorado

SCALE; I". 20'

It is hereby certified that the above-described property is not located within a 100 year Flood Hazard Boundary.

Oth Julie

Mesa Padaxal Savines ... That this improvement location certificate was prepared for mesa Padaxal Savines ... That it is not a land survey plat or improvement survey plat, and injecting the not to be relied upon for the establishment of fence, building, or other future improvement lines, i further certify that the improvements on the above described parcel on this date, 4-6-88 except utility connections, are entirely within the boundaries of the parcel, except as shown, that there are no encroachments upon the described premises by improvements on any adjoining premises, except as indicated, and that there is no evidence or sign of any easement crossing or burdening any part of said parcel, except as noted.

4455

WILLIAM O. ROY LS. 12901