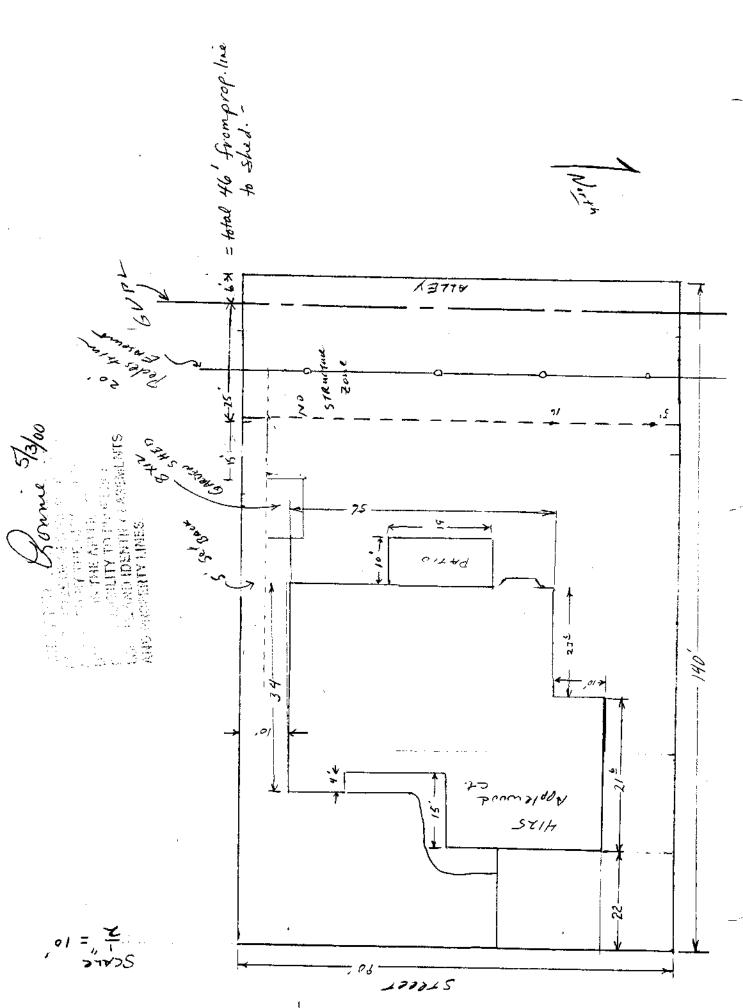

## **☞ THIS SECTION TO BE COMPLETED BY APPLICANT ☞**

| PROPERTY ADDRESS 1/25                                                                                                                                                                      | Applewood Ct                                                                                                                                    | -,                                                                                                                |
|--------------------------------------------------------------------------------------------------------------------------------------------------------------------------------------------|-------------------------------------------------------------------------------------------------------------------------------------------------|-------------------------------------------------------------------------------------------------------------------|
| TAX SCHEDULE NO 2945 - 6                                                                                                                                                                   | •                                                                                                                                               | 30.54 <sup>U</sup>                                                                                                |
| PROPERTY OWNER Dean. 5                                                                                                                                                                     | DONOUNA                                                                                                                                         | Peduch                                                                                                            |
| OWNER'S PHONE 25-4-10                                                                                                                                                                      | 19                                                                                                                                              | Ensur easent Ensur                                                                                                |
| OWNER'S ADDRESS 4/175 A                                                                                                                                                                    | pple word ct                                                                                                                                    | easur                                                                                                             |
| CONTRACTOR OWNER                                                                                                                                                                           | •                                                                                                                                               | 140'                                                                                                              |
| CONTRACTOR'S PHONE                                                                                                                                                                         |                                                                                                                                                 | The me                                                                                                            |
| CONTRACTOR'S ADDRESS                                                                                                                                                                       |                                                                                                                                                 | N' T                                                                                                              |
| FENCE MATERIAL Wood.                                                                                                                                                                       |                                                                                                                                                 |                                                                                                                   |
| FENCE HEIGHT                                                                                                                                                                               |                                                                                                                                                 | 90' FRONT                                                                                                         |
| Plot plan must show property lines a                                                                                                                                                       | and property dimensions, al ence height(s).                                                                                                     | l easements, all rights-of-way, all structures,                                                                   |
| zone PR special conditions not to be in acces                                                                                                                                              | - <u>2</u> SETB                                                                                                                                 | ACKS: Front from property line (PL) or from center of ROW, whichever is greater from PL Rear from PL              |
| Fences exceeding six feet in height require a se                                                                                                                                           | eparate permit from the City/Coun<br>ig the side yard or abuts an alley                                                                         | nty Building Department. A fence constructed on a corner requires approval from the City Engineer (Section 5-5-5B |
| property's boundaries. Covenants, condition fence(s). The owner/applicant is responsible fin easements may be subject to removal at the as approved in this fence permit must be approved. | is, restrictions, easements and/o<br>for compliance with covenants, co<br>e property owner's sole and absol<br>oved, in writing, by the Communi |                                                                                                                   |
| I hereby acknowledge that I have read this approaches, ordinances, laws, regulations, or restrict                                                                                          | plication and the information and<br>ctions which apply.                                                                                        | plot plan are correct; I agree to comply with any and all                                                         |
| I understand that failure to comply shall result i at the owner's cost.                                                                                                                    | n legal action, which may include                                                                                                               | but not necessarily be limited to removal of the fence(s)                                                         |
| Applicant's Signature Jenn 5                                                                                                                                                               | Wow -                                                                                                                                           | Date 5-2-00                                                                                                       |
| Community Development's Approval                                                                                                                                                           | Tonnie Dwa                                                                                                                                      | Date $5-2-00$ Date $5-2-00$                                                                                       |
| City Engineer's Approval (if required)                                                                                                                                                     | ~ N/A                                                                                                                                           | Date                                                                                                              |
| VALID FOR SIX MONTHS FROM DATE (White: Planning)                                                                                                                                           | OF ISSUANCE (Section 9-3-20<br>(Yellow: Customer)                                                                                               | O Grand Junction Zoning & Development Code) (Pink: Code Enforcement)                                              |