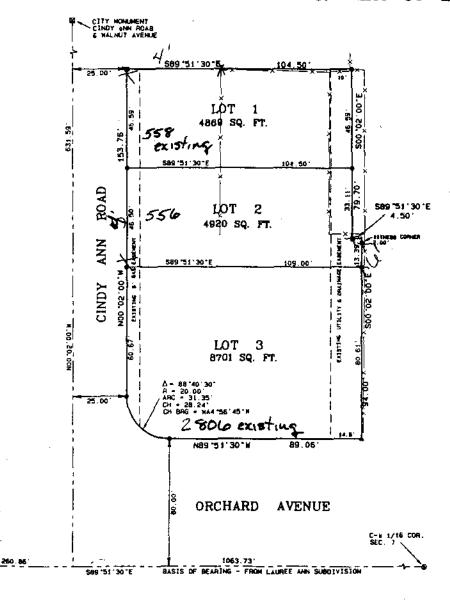

# THIS SECTION TO BE COMPLETED BY APPLICANT \*#

| PROPERTY ADDRESS 556 CINDY ANN ROAD                                                                                                                                                                                                                                                                                                                                                                                                                                                                                                                                                                                                                                       |                                                                           |
|---------------------------------------------------------------------------------------------------------------------------------------------------------------------------------------------------------------------------------------------------------------------------------------------------------------------------------------------------------------------------------------------------------------------------------------------------------------------------------------------------------------------------------------------------------------------------------------------------------------------------------------------------------------------------|---------------------------------------------------------------------------|
| TAX SCHEDULE NO 2943-072-15-011                                                                                                                                                                                                                                                                                                                                                                                                                                                                                                                                                                                                                                           |                                                                           |
| PROPERTY OWNER LARRY M. MEEKS                                                                                                                                                                                                                                                                                                                                                                                                                                                                                                                                                                                                                                             | -                                                                         |
| OWNER'S PHONE 970-248-9313                                                                                                                                                                                                                                                                                                                                                                                                                                                                                                                                                                                                                                                |                                                                           |
| OWNER'S ADDRESS 556 CINDY ANN ROAD                                                                                                                                                                                                                                                                                                                                                                                                                                                                                                                                                                                                                                        |                                                                           |
| CONTRACTOR LARRY M. MEEKS (SAME)                                                                                                                                                                                                                                                                                                                                                                                                                                                                                                                                                                                                                                          | See Attached                                                              |
| CONTRACTOR'S PHONE 970-248-9313 (SAME                                                                                                                                                                                                                                                                                                                                                                                                                                                                                                                                                                                                                                     |                                                                           |
| CONTRACTOR'S ADDRESS 556 CINDY ANN (SAM<br>FRONT + SIDE BACK<br>FENCE MATERIAL 4 FT CHAIN LINK / 6 FT WOOD                                                                                                                                                                                                                                                                                                                                                                                                                                                                                                                                                                | <u>(E)</u>                                                                |
|                                                                                                                                                                                                                                                                                                                                                                                                                                                                                                                                                                                                                                                                           | _                                                                         |
| FENCE HEIGHT                                                                                                                                                                                                                                                                                                                                                                                                                                                                                                                                                                                                                                                              |                                                                           |
| Plot plan must show property lines and property dimensions, all easements, all rights-of-way, all structures, all setbacks from property lines, & fence height(s).                                                                                                                                                                                                                                                                                                                                                                                                                                                                                                        |                                                                           |
| ** THIS SECTION TO BE COMPLETED BY COMMUNITY DEVELOPMENT DEPARTMENT STAFF **                                                                                                                                                                                                                                                                                                                                                                                                                                                                                                                                                                                              |                                                                           |
| ZONE <i>RSF-8</i>                                                                                                                                                                                                                                                                                                                                                                                                                                                                                                                                                                                                                                                         | SETBACKS: Front 20' from property line (PL) or                            |
|                                                                                                                                                                                                                                                                                                                                                                                                                                                                                                                                                                                                                                                                           | ···                                                                       |
|                                                                                                                                                                                                                                                                                                                                                                                                                                                                                                                                                                                                                                                                           | from center of ROW, whichever is greater.  Side3' from PL Rear 3' from PL |
|                                                                                                                                                                                                                                                                                                                                                                                                                                                                                                                                                                                                                                                                           |                                                                           |
| Fences exceeding six feet in height require a separate permit from the City/County Building Department. A fence constructed on a corner lot that extends past the rear of the house along the side yard or abuts an alley requires approval from the City Engineer (Section 5-5-5B of the Grand Junction Zoning and Development Code).                                                                                                                                                                                                                                                                                                                                    |                                                                           |
| The owner/applicant must correctly identify all property lines, easements, and rights-of-way and ensure the fence is located within the property's boundaries. Covenants, conditions, restrictions, easements and/or rights-of-way may restrict or prohibit the placement of fence(s). The owner/applicant is responsible for compliance with covenants, conditions, and restrictions which may apply. Fences built in easements may be subject to removal at the property owner's sole and absolute expense. Any modification of design and/or material as approved in this fence permit must be approved, in writing, by the Community Development Department Director. |                                                                           |
| hereby acknowledge that I have read this application and the information and plot plan are correct; I agree to comply with any and all codes, ordinances, laws, regulations, or restrictions which apply.                                                                                                                                                                                                                                                                                                                                                                                                                                                                 |                                                                           |
| I understand that failure to comply shall result in legal action, which may include but not necessarily be limited to removal of the fence(s) at the owner's cost.                                                                                                                                                                                                                                                                                                                                                                                                                                                                                                        |                                                                           |
| ^oplicant's Signature Larry M. Macks                                                                                                                                                                                                                                                                                                                                                                                                                                                                                                                                                                                                                                      | Date <u>03-0/-2000</u>                                                    |
| ^oplicant's Signature <u>Larry M. Machs</u> community Development's Approval //slu lago                                                                                                                                                                                                                                                                                                                                                                                                                                                                                                                                                                                   | Date 3/1/2000                                                             |
| City Engineer's Approval (if required)                                                                                                                                                                                                                                                                                                                                                                                                                                                                                                                                                                                                                                    | Date                                                                      |
| VALID FOR SIX MONTHS FROM DATE OF ISSUANCE (Section 9-3-2D Grand Junction Zoning & Development Code)                                                                                                                                                                                                                                                                                                                                                                                                                                                                                                                                                                      |                                                                           |

## M & W MINOR SUBI

A REPLAT OF LOT 3, LAURIE ANN SUBDI A REPLAT OF THE SOUTH 173.70' OF TRACT REPLAT OF BLOCK 2, CINDY ANN SUBI

COUNTY OF HESA

The poragaing informment was acknowledge.

Det. 1997, by 9113118 R
My commission supires 1013/1018
Hitness by hand and sfficial and 124
Address (170 Aut. Gr. Mark.)

This elat County of

> STATE OF C COUNTY OF I harmby c

I hereby c this 31 Page 120 Fee 1\_

LEGENO

- # MESA COUNTY SURVEY MARKER
- E CITY HONLMENT
- FB. #5 REBAR N/PLASTIC CAP MARKED LUKE LS14115
- A FB. #5 REBAR (NO CAP)
- SET #5 REBAR W/2" ALUM. CAP STAMPED D H SURVEYS LS 20677

- FENCE LINE

NOTE: EXTERIOR SUBDITISION CORNERS SET IN CONCRETE