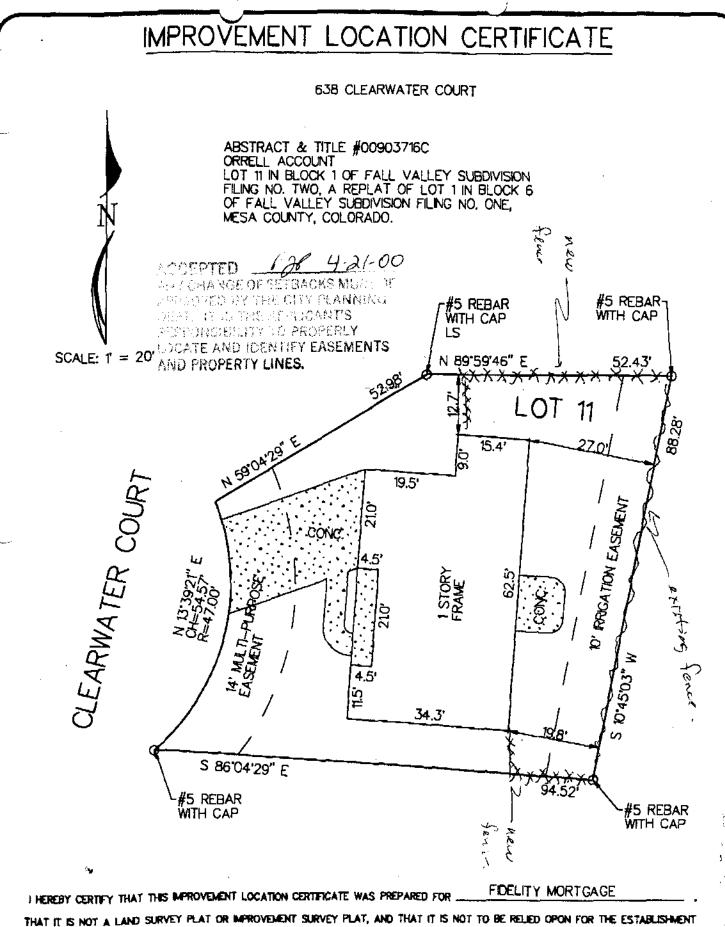

| FEE \$10.00<br>FENCE PERMIT                                                                                                                                        |                                                                       |
|--------------------------------------------------------------------------------------------------------------------------------------------------------------------|-----------------------------------------------------------------------|
| THIS SECTION TO BE COMPLETED BY APPLICANT **                                                                                                                       |                                                                       |
| PROPERTY ADDRESS 638 Chearwater Ct.                                                                                                                                | \land PLOT PLAN                                                       |
| TAX SCHEDULE ND _ 2945-034-58-01                                                                                                                                   |                                                                       |
| PROPERTY DWNER TOM & TONYG Orrell                                                                                                                                  |                                                                       |
|                                                                                                                                                                    |                                                                       |
| OWNER'S PHONE 970-245-0312                                                                                                                                         | see attached                                                          |
| OWNER'S ADDRESS 638 Clear number <t.< td=""><td></td></t.<>                                                                                                        |                                                                       |
| CONTRACTOR                                                                                                                                                         |                                                                       |
| CONTRACTOR'S PHONE                                                                                                                                                 |                                                                       |
| CONTRACTOR'S ADDRESS                                                                                                                                               |                                                                       |
| FENCE MATERIAL wood                                                                                                                                                |                                                                       |
|                                                                                                                                                                    |                                                                       |
| Plot plan must show property lines and property dimensions, all easements, all rights-of-way, all structures, all setbacks from property lines, & fence height(s). |                                                                       |
| ZONE  fk 27    SPECIAL CONDITIONS                                                                                                                                  |                                                                       |
| I understand that failure to comply shall result in legal action, which may include to at the owner's cost.                                                        | )                                                                     |
| "plicant's Signature                                                                                                                                               | Date 4-21-2000                                                        |
| Community Development's Approval Rth Pith                                                                                                                          | Date <u>4-21-00</u>                                                   |
| City Engineer's Approval (if required)                                                                                                                             | Date                                                                  |
| VALID FOR SIX MONTHS FROM DATE OF ISSUANCE (Section 9-3-2D<br>(White: Planning) (Yellow: Customer)                                                                 | Grand Junction Zoning & Development Code)<br>(Pink: Code Enforcement) |

.

.

.

THAT IT IS NOT A LAND SURVEY PLAT OR IMPROVEMENT SURVEY PLAT, AND THAT IT IS NOT TO BE RELIED OPON FOR THE ESTABLISHMENT OF FENCE, BUILDING OR OTHER FUTURE IMPROVEMENT LINES. I FURTHER CERTFY THE IMPROVEMENTS ON THE ABOVE DESCRIBED PARCEL, ON THIS DATE,  $\frac{4/6/2000}{2000}$  EXCEPT UTILITY CONNECTIONS, ARE ENTIRELY WITHIN THE BOUNDARIES OF THE PARCEL, EXCEPT AS SHOWN, THAT THERE ARE NO ENCROACHMENTS UPON THE DESCRIBED PREMISES BY IMPROVEMENTS ON ANY ADJOINING PREMISES, EXCEPT AS INDICATED, AND THAT THERE IS NO EVIDENCE OR SIGN OF ANY EASEMENT CROSSING OR BURDENING ANY PART OF SAID PARCEL, EXCEPT AS