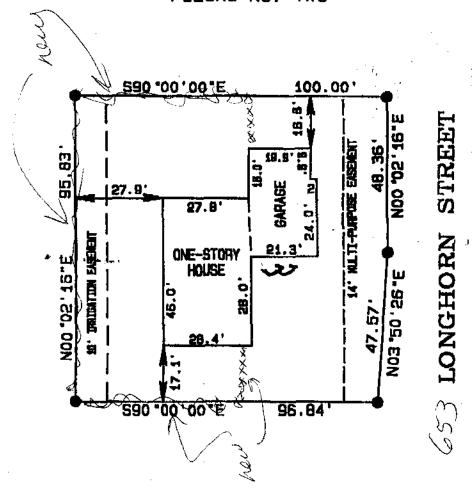

## PROPERTY DESCRIPTION

LOT 5. BLOCK 2
WESTWOOD RANCH SUBDIVISION
FILING NO. TWO

## IMPROVEMENT LOCATION CERTIFICATE

MICHAEL PLS 2007

3.20.00

DATE

STREET ADDRESS = 653 LONGHORN STREET

NOTE: THE STRUCTURE LOCATION MEETS
CITY OF GRAND JUNCTION SET-BACK REQUIREMENTS
AND CITY APPROVED SITE PLAN

SCALE 1" - 30"

🕨 FD. PIN 🔓 CAP

D H SURVEYS INC. 118 OURAY AVE - GRAND JUNCTION, CO. (970) 245-8749