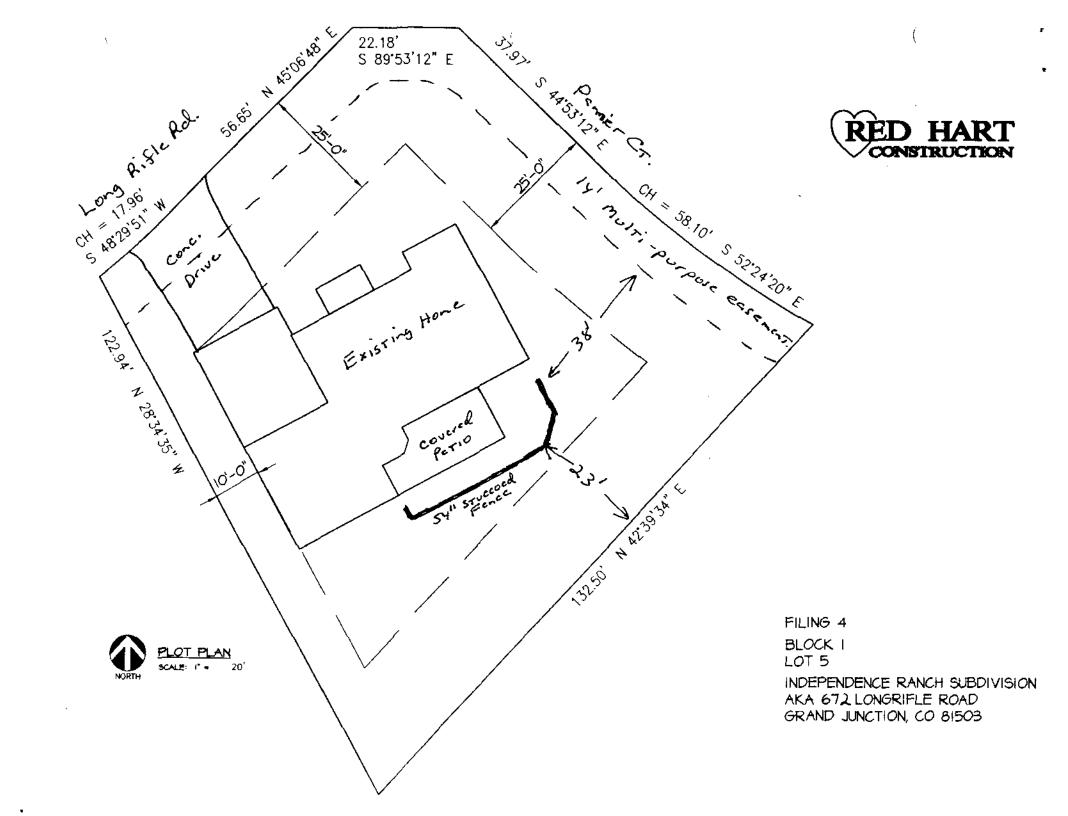

## FENCE PERMIT GRAND JUNCTION COMMUNITY DEVELOPMENT DEPARTMENT

■ THIS SECTION TO BE COMPLETED BY APPLICANT

| PROPERTY ADDRESS 672 Long Rifle Rd                                                                                                                                                                                                                                                                                                                                                                                                                                                                                                                                                                                                                                        | -G.J. 81503 PLOTPLAN                                                            |
|---------------------------------------------------------------------------------------------------------------------------------------------------------------------------------------------------------------------------------------------------------------------------------------------------------------------------------------------------------------------------------------------------------------------------------------------------------------------------------------------------------------------------------------------------------------------------------------------------------------------------------------------------------------------------|---------------------------------------------------------------------------------|
| TAX SCHEDULE NO 2942 -151-36-005                                                                                                                                                                                                                                                                                                                                                                                                                                                                                                                                                                                                                                          |                                                                                 |
| PROPERTY OWNER Vaugha DeCreusez                                                                                                                                                                                                                                                                                                                                                                                                                                                                                                                                                                                                                                           |                                                                                 |
| OWNER'S PHONE (970) 390-1882                                                                                                                                                                                                                                                                                                                                                                                                                                                                                                                                                                                                                                              | See Mached.                                                                     |
| OWNER'S ADDRESS 672 Long Rifle Rd.                                                                                                                                                                                                                                                                                                                                                                                                                                                                                                                                                                                                                                        | - Det led                                                                       |
| CONTRACTOR RED HART CONST. Inc                                                                                                                                                                                                                                                                                                                                                                                                                                                                                                                                                                                                                                            | AHACH                                                                           |
| CONTRACTOR'S PHONE 250-0822                                                                                                                                                                                                                                                                                                                                                                                                                                                                                                                                                                                                                                               | _ / // //                                                                       |
| CONTRACTOR'S ADDRESS 2320 E'S Rd. G.J                                                                                                                                                                                                                                                                                                                                                                                                                                                                                                                                                                                                                                     |                                                                                 |
| FENCE MATERIAL STUCCO Covered wood Fr                                                                                                                                                                                                                                                                                                                                                                                                                                                                                                                                                                                                                                     |                                                                                 |
| FENCE HEIGHT 54"                                                                                                                                                                                                                                                                                                                                                                                                                                                                                                                                                                                                                                                          |                                                                                 |
| Plot plan must show property lines and property dimensions, all easements, all rights-of-way, all structures, all setbacks from property lines, & fence height(s).                                                                                                                                                                                                                                                                                                                                                                                                                                                                                                        |                                                                                 |
| ■ THIS SECTION TO BE COMPLETED BY COMMUNITY DEVELOPMENT DEPARTMENT STAFF ***                                                                                                                                                                                                                                                                                                                                                                                                                                                                                                                                                                                              |                                                                                 |
| ZONE PR 1.7                                                                                                                                                                                                                                                                                                                                                                                                                                                                                                                                                                                                                                                               | SETBACKS: Front <u>J5</u> from property line (PL) or                            |
| SPECIAL CONDITIONS                                                                                                                                                                                                                                                                                                                                                                                                                                                                                                                                                                                                                                                        | from center of ROW, whichever is greater.                                       |
|                                                                                                                                                                                                                                                                                                                                                                                                                                                                                                                                                                                                                                                                           | Side from PL Rear from PL                                                       |
| Fences exceeding six feet in height require a separate permit from the City/County Building Department. A fence constructed on a corner lot that extends past the rear of the house along the side yard or abuts an alley requires approval from the City Engineer (Section 5-5-5B of the Grand Junction Zoning and Development Code).                                                                                                                                                                                                                                                                                                                                    |                                                                                 |
| The owner/applicant must correctly identify all property lines, easements, and rights-of-way and ensure the fence is located within the property's boundaries. Covenants, conditions, restrictions, easements and/or rights-of-way may restrict or prohibit the placement of fence(s). The owner/applicant is responsible for compliance with covenants, conditions, and restrictions which may apply. Fences built in easements may be subject to removal at the property owner's sole and absolute expense. Any modification of design and/or material as approved in this fence permit must be approved, in writing, by the Community Development Department Director. |                                                                                 |
| I hereby acknowledge that I have read this application and the information and plot plan are correct; I agree to comply with any and all codes, ordinances, laws, regulations, or restrictions which apply.                                                                                                                                                                                                                                                                                                                                                                                                                                                               |                                                                                 |
| I understand that failure to comply shall result in legal action, which may include but not necessarily be limited to removal of the fence(s) at the owner's cost.                                                                                                                                                                                                                                                                                                                                                                                                                                                                                                        |                                                                                 |
| Applicant's Signature Dail R. Warning                                                                                                                                                                                                                                                                                                                                                                                                                                                                                                                                                                                                                                     | Date Mar 29 2000                                                                |
| Community Development's Approval                                                                                                                                                                                                                                                                                                                                                                                                                                                                                                                                                                                                                                          | 1 Date Mar 29, 2000<br>Itella Date 3-30-00                                      |
| City Engineer's Approval (if required)                                                                                                                                                                                                                                                                                                                                                                                                                                                                                                                                                                                                                                    | Date                                                                            |
| VALID FOR SIX MONTHS FROM DATE OF ISSUANCE (Section (White: Planning) (Yellow: Custome                                                                                                                                                                                                                                                                                                                                                                                                                                                                                                                                                                                    | n 9-3-2D Grand Junction Zoning & Development Code) er) (Pink: Code Enforcement) |