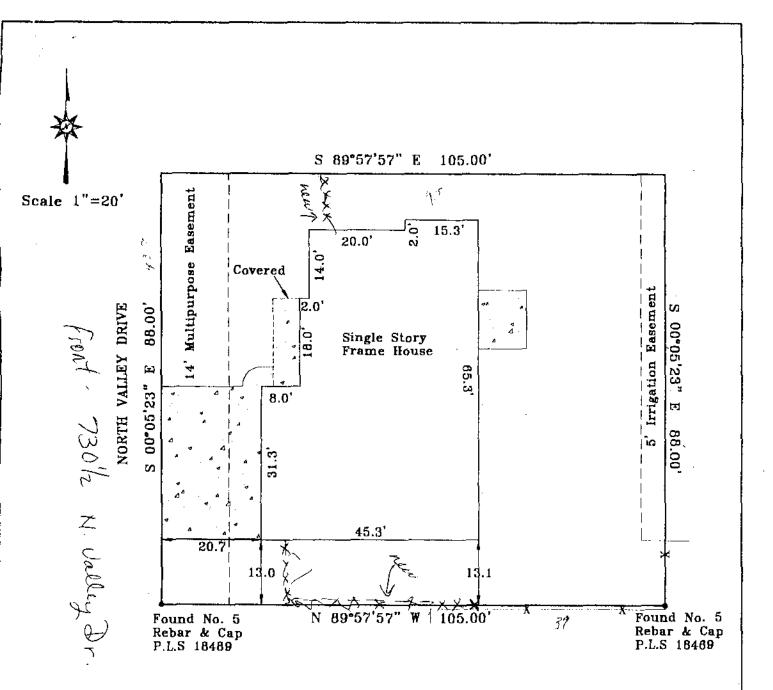

## IMPROVEMENT LOCATION CERTIFICATE

LEGAL DESCRIPTION: Lot Two (2), in Block Two (2) of NORTH VALLEY SUBDIVISION FILING NO. FOUR, according to the official plat there recorded in Plat Book No. 16 at Page 188, Official Records of, Mesa County, Colorado. Legal Description and Easements of Record provided by American Land Title Co. Case No. ALTC-14714.

I hereby certify that this IMPROVEMENT LOCATION CERTIFICATE was prepared for 1st Harmony Mortgage Corp., this is not a land survey plat or improvement survey plat, and that it is not to be relied upon for the establishments of fences, buildings or other future improvements.

I further certify that the improvements on the above described parcel on this date 9/6/00, except utility connections are entirely within the boundaries of the parcel, except as shown, that there are no encroachments upon the described premises, by improvements of any adjoining premises, except as indicated, and that there is no evidence or sign of any casement crossing or burdening any part of said parcel, except as noted.

Cecil Decaster

Registered, Professional Land Surveyor P.L.S. Number N24343

Monument Surveying Co. 741 Rood Ave. Grand Junction, CO 81501 245-4189 ILC 00-278 9/6/00 Nelson Property 730 1/2 North Valley Dr.