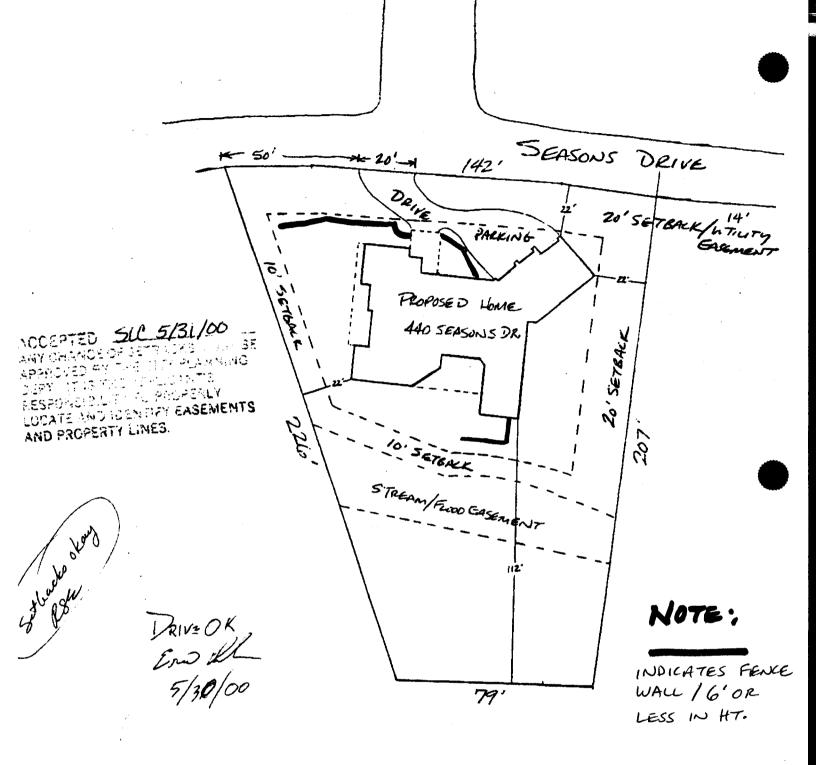

## FTHIS SECTION TO BE COMPLETED BY APPLICANT 52

| PROPERTY ADDRESS 440 SEASONS DRI                                                                                                                                                                                                                                                                                                                                                                                                                                                                                                                                                                                                                                          | Ø PLOT PLAN                                                                 |
|---------------------------------------------------------------------------------------------------------------------------------------------------------------------------------------------------------------------------------------------------------------------------------------------------------------------------------------------------------------------------------------------------------------------------------------------------------------------------------------------------------------------------------------------------------------------------------------------------------------------------------------------------------------------------|-----------------------------------------------------------------------------|
| TAX SCHEDULE NO 2947 - 271 - 14 - 018                                                                                                                                                                                                                                                                                                                                                                                                                                                                                                                                                                                                                                     |                                                                             |
| PROPERTY OWNER HARRY LONG                                                                                                                                                                                                                                                                                                                                                                                                                                                                                                                                                                                                                                                 |                                                                             |
| OWNER'S PHONE 257 - 1974                                                                                                                                                                                                                                                                                                                                                                                                                                                                                                                                                                                                                                                  |                                                                             |
| OWNER'S ADDRESS 440 SEASONS DRIVE                                                                                                                                                                                                                                                                                                                                                                                                                                                                                                                                                                                                                                         |                                                                             |
| CONTRACTOR GREG DUFF                                                                                                                                                                                                                                                                                                                                                                                                                                                                                                                                                                                                                                                      | See Attached                                                                |
| CONTRACTOR'S PHONE 258-1490                                                                                                                                                                                                                                                                                                                                                                                                                                                                                                                                                                                                                                               |                                                                             |
| CONTRACTOR'S ADDRESS 2099 K Rd.                                                                                                                                                                                                                                                                                                                                                                                                                                                                                                                                                                                                                                           |                                                                             |
| FENCE MATERIAL WOOD FRAME W/STUCCO                                                                                                                                                                                                                                                                                                                                                                                                                                                                                                                                                                                                                                        | <u>.</u>                                                                    |
| FENCE HEIGHT 6 OR LESS AS 17 FOLLOW                                                                                                                                                                                                                                                                                                                                                                                                                                                                                                                                                                                                                                       |                                                                             |
| Plot plan must show property lines and property dimensions, all easements, all rights-of-way, all structures, all setbacks from property lines, & fence height(s).                                                                                                                                                                                                                                                                                                                                                                                                                                                                                                        |                                                                             |
| F THIS SECTION TO BE COMPLETED BY COMMUNITY DEVELOPMENT DEPARTMENT STAFF                                                                                                                                                                                                                                                                                                                                                                                                                                                                                                                                                                                                  |                                                                             |
| ZONE PD                                                                                                                                                                                                                                                                                                                                                                                                                                                                                                                                                                                                                                                                   | SETBACKS: Front/식' from property line (PL) or                               |
| SPECIAL CONDITIONS Per Setbacks                                                                                                                                                                                                                                                                                                                                                                                                                                                                                                                                                                                                                                           | from center of ROW, whichever is greater.  Side 0' from PL Rear /0' from PL |
|                                                                                                                                                                                                                                                                                                                                                                                                                                                                                                                                                                                                                                                                           | Side from PL Rear from PL                                                   |
| Fences exceeding six feet in height require a separate permit from the City/County Building Department. A fence constructed on a corner lot that extends past the rear of the house along the side yard or abuts an alley requires approval from the City Engineer (Section 5-5-5B of the Grand Junction Zoning and Development Code).                                                                                                                                                                                                                                                                                                                                    |                                                                             |
| The owner/applicant must correctly identify all property lines, easements, and rights-of-way and ensure the fence is located within the property's boundaries. Covenants, conditions, restrictions, easements and/or rights-of-way may restrict or prohibit the placement of fence(s). The owner/applicant is responsible for compliance with covenants, conditions, and restrictions which may apply. Fences built in easements may be subject to removal at the property owner's sole and absolute expense. Any modification of design and/or material as approved in this fence permit must be approved, in writing, by the Community Development Department Director. |                                                                             |
| I hereby acknowledge that I have read this application and the information and plot plan are correct; I agree to comply with any and all codes, ordinances, laws, regulations, or restrictions which apply.                                                                                                                                                                                                                                                                                                                                                                                                                                                               |                                                                             |
| I understand that failure to comply shall result in legal action, which may include but not necessarily be limited to removal of the fence(s) at the owner's cost.                                                                                                                                                                                                                                                                                                                                                                                                                                                                                                        |                                                                             |
| Applicant's Signature / Degon Suff                                                                                                                                                                                                                                                                                                                                                                                                                                                                                                                                                                                                                                        | Date 4/17/0/                                                                |
| Community Development's Approval ///S/W Magaz                                                                                                                                                                                                                                                                                                                                                                                                                                                                                                                                                                                                                             | Date 4//7/0/                                                                |
| City Engineer's Approval (if required)                                                                                                                                                                                                                                                                                                                                                                                                                                                                                                                                                                                                                                    | Date                                                                        |
| VALID FOR SIX MONTHS FROM DATE OF ISSUANCE (Section (White: Planning) (Yellow: Customer                                                                                                                                                                                                                                                                                                                                                                                                                                                                                                                                                                                   | •                                                                           |

440 SEASONS DR. PLOT PLAN

- LONG RESIDENCE 
GREG DUFF AMERICAN PROPERTIES, BUILDE 

858-1490