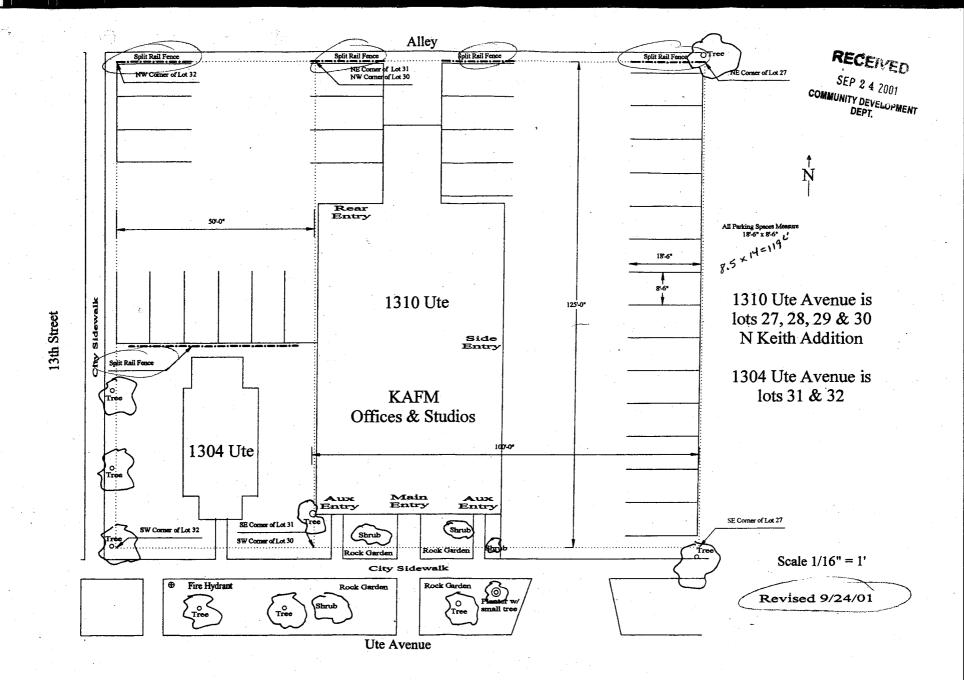

## F THIS SECTION TO BE COMPLETED BY APPLICANT ™

| 1210 5 1204 11+0 Åvo                                                                                                                                                                                                                                                                                                                                         | Ø PLOT PLAN                                                                                                                                                                                            |
|--------------------------------------------------------------------------------------------------------------------------------------------------------------------------------------------------------------------------------------------------------------------------------------------------------------------------------------------------------------|--------------------------------------------------------------------------------------------------------------------------------------------------------------------------------------------------------|
| PROPERTY ADDRESS 1310 & 1304 Ute Ave                                                                                                                                                                                                                                                                                                                         |                                                                                                                                                                                                        |
| TAX SCHEDULE NO 2945-133-18-010                                                                                                                                                                                                                                                                                                                              | _                                                                                                                                                                                                      |
| PROPERTY OWNER Patsy & Onofre Arguello Representative Peter Trosclair OWNER'S PHONE 248-7111                                                                                                                                                                                                                                                                 | See attached                                                                                                                                                                                           |
| OWNER'S ADDRESS 4045 Applewood, GJ                                                                                                                                                                                                                                                                                                                           | - Ca otto                                                                                                                                                                                              |
| CONTRACTOR KAFM - Peter Trosclair                                                                                                                                                                                                                                                                                                                            | $ S^{p}$ /                                                                                                                                                                                             |
| CONTRACTOR'S PHONE 241-8801                                                                                                                                                                                                                                                                                                                                  |                                                                                                                                                                                                        |
| CONTRACTOR'S ADDRESS PO Box 4167 GJ                                                                                                                                                                                                                                                                                                                          | - C. # DAU DODI DUL DE                                                                                                                                                                                 |
| FENCE MATERIAL Cedar Split Rail                                                                                                                                                                                                                                                                                                                              | - file # CO4-2001-04.07                                                                                                                                                                                |
| FENCE HEIGHT 4'                                                                                                                                                                                                                                                                                                                                              |                                                                                                                                                                                                        |
| all setbacks from property lines, & fence height(s).  ***THIS SECTION TO BE COMPLETED BY COMMU  '//                                                                                                                                                                                                                                                          |                                                                                                                                                                                                        |
| ZONE CONDITIONS                                                                                                                                                                                                                                                                                                                                              | SETBACKS: Front from property line (PL) or                                                                                                                                                             |
| SPECIAL CONDITIONS                                                                                                                                                                                                                                                                                                                                           | from center of ROW, whichever is greater.  Side from PL Rear from PL                                                                                                                                   |
| Fences exceeding six feet in height require a separate permit from the lot that extends past the rear of the house along the side yard or abuts of the Grand Junction Zoning and Development Code).                                                                                                                                                          |                                                                                                                                                                                                        |
| The owner/applicant must correctly identify all property lines, easemed property's boundaries. Covenants, conditions, restrictions, easemed fence(s). The owner/applicant is responsible for compliance with cover in easements may be subject to removal at the property owner's sole as approved in this fence permit must be approved, in writing, by the | nts and/or rights-of-way may restrict or prohibit the placement of enants, conditions, and restrictions which may apply. Fences built and absolute expense. Any modification of design and/or material |
| I hereby acknowledge that I have read this application and the inform codes, ordinances, laws, regulations, or restrictions which apply.                                                                                                                                                                                                                     | ation and plot plan are correct; I agree to comply with any and all                                                                                                                                    |
| I understand that failure to comply shall result in legal action, which mat the owner's cost.                                                                                                                                                                                                                                                                | ay include but not necessarily be limited to removal of the fence(s)                                                                                                                                   |
| Applicant's Signature Pate Tracking                                                                                                                                                                                                                                                                                                                          | Date 9/25/01                                                                                                                                                                                           |
| Community Development's Approval Rome Elu                                                                                                                                                                                                                                                                                                                    | Date 9/25/01  Date 9/25/01                                                                                                                                                                             |
| City Engineer's Approval (if required)                                                                                                                                                                                                                                                                                                                       | Date                                                                                                                                                                                                   |
| VALID FOR SIX MONTHS FROM DATE OF ISSUANCE (Section (White: Planning) (Yellow: Custor)                                                                                                                                                                                                                                                                       |                                                                                                                                                                                                        |