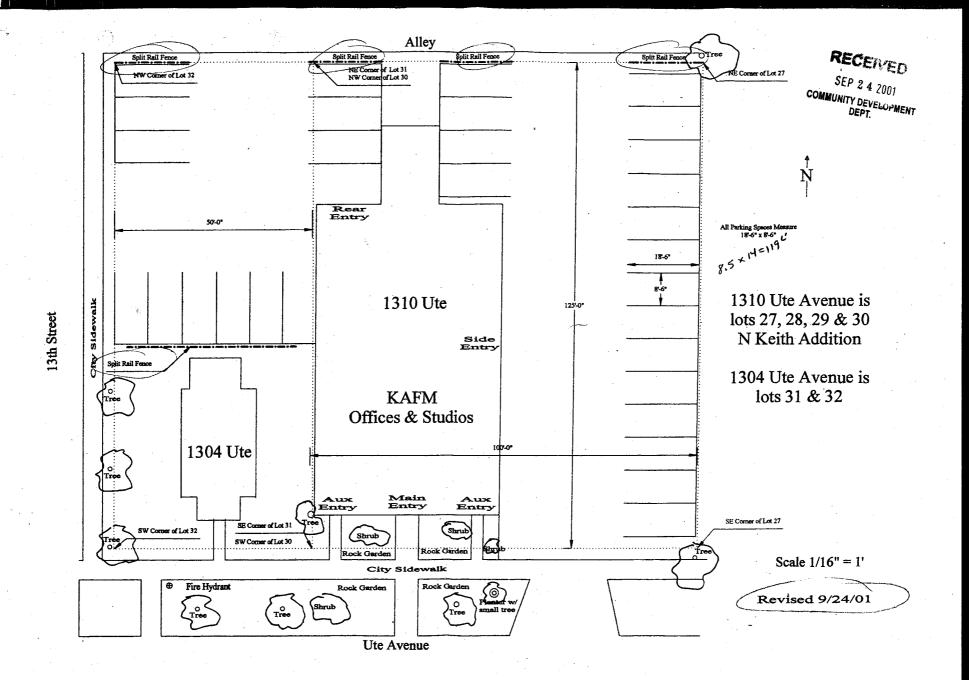

## ■ THIS SECTION TO BE COMPLETED BY APPLICANT ®

| PROPERTY ADDRESS 1310 & 1304 Ute Ave                                                                                                                                                                                                                                                                                                                                                                                                                                                                                                                     | PLOTPLAN                                                                                                                                                                                                                                                                                                                                          |
|----------------------------------------------------------------------------------------------------------------------------------------------------------------------------------------------------------------------------------------------------------------------------------------------------------------------------------------------------------------------------------------------------------------------------------------------------------------------------------------------------------------------------------------------------------|---------------------------------------------------------------------------------------------------------------------------------------------------------------------------------------------------------------------------------------------------------------------------------------------------------------------------------------------------|
| TAX SCHEDULE NO 2945-133-18-010                                                                                                                                                                                                                                                                                                                                                                                                                                                                                                                          |                                                                                                                                                                                                                                                                                                                                                   |
| PROPERTY OWNER Patsy & Onofre Arguello Representative Peter Trosclair OWNER'S PHONE 248-7111                                                                                                                                                                                                                                                                                                                                                                                                                                                             | - See attached                                                                                                                                                                                                                                                                                                                                    |
| OWNER'S ADDRESS 4045 Applewood, GJ                                                                                                                                                                                                                                                                                                                                                                                                                                                                                                                       | attac                                                                                                                                                                                                                                                                                                                                             |
| CONTRACTOR KAFM - Peter Trosclair                                                                                                                                                                                                                                                                                                                                                                                                                                                                                                                        | $ S^{je}$ /                                                                                                                                                                                                                                                                                                                                       |
| CONTRACTOR'S PHONE 241-8801                                                                                                                                                                                                                                                                                                                                                                                                                                                                                                                              |                                                                                                                                                                                                                                                                                                                                                   |
| CONTRACTOR'S ADDRESS PO Box 4167 GJ                                                                                                                                                                                                                                                                                                                                                                                                                                                                                                                      |                                                                                                                                                                                                                                                                                                                                                   |
| FENCE MATERIAL Cedar Split Rail                                                                                                                                                                                                                                                                                                                                                                                                                                                                                                                          | file # CO4-2001-04.07                                                                                                                                                                                                                                                                                                                             |
| FENCE HEIGHT 4'                                                                                                                                                                                                                                                                                                                                                                                                                                                                                                                                          |                                                                                                                                                                                                                                                                                                                                                   |
| Plot plan must show property lines and property dimer<br>all setbacks from property lines, & fence height(s).                                                                                                                                                                                                                                                                                                                                                                                                                                            | nsions, all easements, all rights-of-way, all structures,                                                                                                                                                                                                                                                                                         |
| zone <u>'C-/</u> special conditions                                                                                                                                                                                                                                                                                                                                                                                                                                                                                                                      | SETBACKS: Front from property line (PL) or from center of ROW, whichever is greater.  Side from PL Rear from PL                                                                                                                                                                                                                                   |
| Fences exceeding six feet in height require a separate permit from the lot that extends past the rear of the house along the side yard or abut of the Grand Junction Zoning and Development Code).  The owner/applicant must correctly identify all property lines, easen property's boundaries. Covenants, conditions, restrictions, easen fence(s). The owner/applicant is responsible for compliance with coin easements may be subject to removal at the property owner's sole as approved in this fence permit must be approved, in writing, by the | ts an alley requires approval from the City Engineer (Section 5-5-5B nents, and rights-of-way and ensure the fence is located within the ents and/or rights-of-way may restrict or prohibit the placement of venants, conditions, and restrictions which may apply. Fences built and absolute expense. Any modification of design and/or material |
| I hereby acknowledge that I have read this application and the inforcodes, ordinances, laws, regulations, or restrictions which apply.                                                                                                                                                                                                                                                                                                                                                                                                                   | mation and plot plan are correct; I agree to comply with any and all                                                                                                                                                                                                                                                                              |
| I understand that failure to comply shall result in legal action, which rat the owner's cost.                                                                                                                                                                                                                                                                                                                                                                                                                                                            | nay include but not necessarily be limited to removal of the fence(s)                                                                                                                                                                                                                                                                             |
| Applicant's Signature Put Tracoin                                                                                                                                                                                                                                                                                                                                                                                                                                                                                                                        | Date 9/25/01                                                                                                                                                                                                                                                                                                                                      |
| Community Development's Approval Ronnie Eli                                                                                                                                                                                                                                                                                                                                                                                                                                                                                                              | Date 9/25/01  Date 9/25/01                                                                                                                                                                                                                                                                                                                        |
| City Engineer's Approval (if required)                                                                                                                                                                                                                                                                                                                                                                                                                                                                                                                   |                                                                                                                                                                                                                                                                                                                                                   |
| VALID FOR SIX MONTHS FROM DATE OF ISSUANCE (Sec<br>(White: Planning) (Yellow: Custo                                                                                                                                                                                                                                                                                                                                                                                                                                                                      |                                                                                                                                                                                                                                                                                                                                                   |