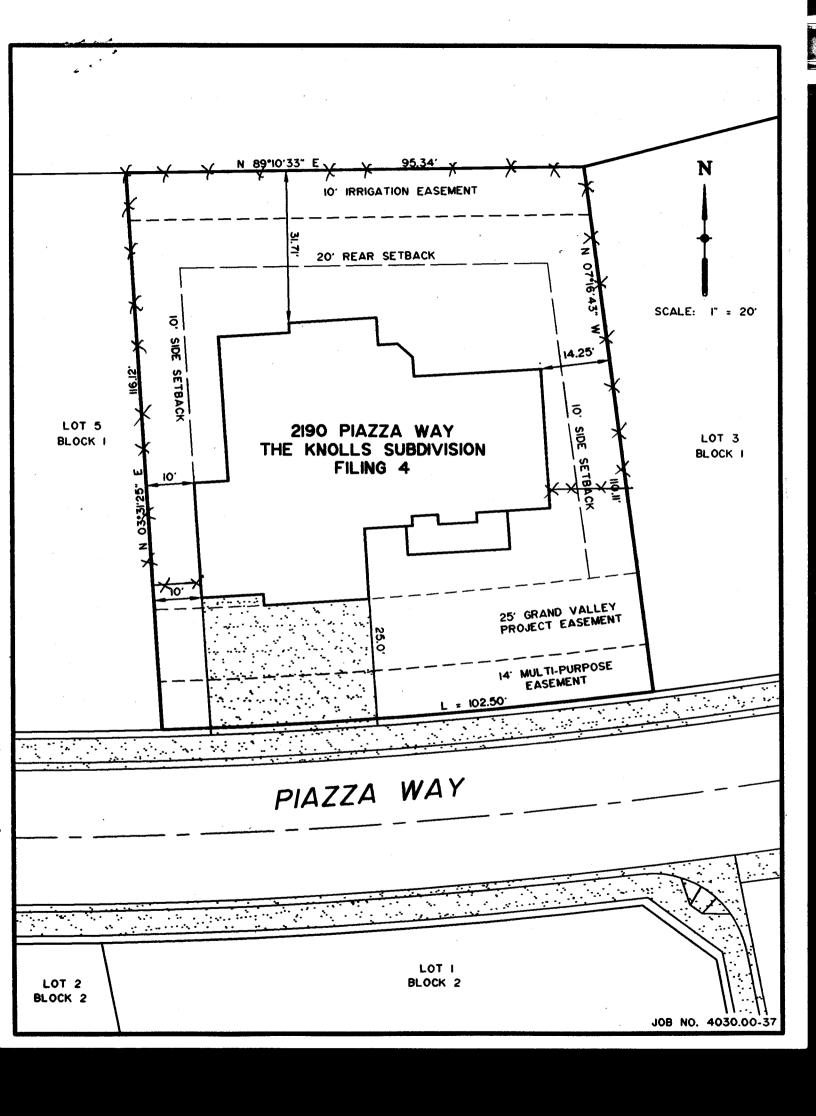

|                                                                                                                                                                                                                                                                                                                                        | ™ THIS SECTION TO BE COMP<br>2190                                                                                                                                                                                                                  | PLETED BY APPLICANT                                                                            | <b>%1</b>                                                                                                               |
|----------------------------------------------------------------------------------------------------------------------------------------------------------------------------------------------------------------------------------------------------------------------------------------------------------------------------------------|----------------------------------------------------------------------------------------------------------------------------------------------------------------------------------------------------------------------------------------------------|------------------------------------------------------------------------------------------------|-------------------------------------------------------------------------------------------------------------------------|
| PROPERTY ADDRESS                                                                                                                                                                                                                                                                                                                       | 7204 P. n. 111.                                                                                                                                                                                                                                    |                                                                                                | △ PLOT PLAN                                                                                                             |
|                                                                                                                                                                                                                                                                                                                                        | 2015 - 011 02 000                                                                                                                                                                                                                                  | 004                                                                                            |                                                                                                                         |
| TAX SCHEDULE NO _                                                                                                                                                                                                                                                                                                                      | · · · · · · · · · · · · · · · · · · ·                                                                                                                                                                                                              |                                                                                                |                                                                                                                         |
|                                                                                                                                                                                                                                                                                                                                        | Monument Homes                                                                                                                                                                                                                                     | - "502                                                                                         | ATTACHED!                                                                                                               |
| OWNER'S PHONE                                                                                                                                                                                                                                                                                                                          | 234-7700                                                                                                                                                                                                                                           | _                                                                                              |                                                                                                                         |
|                                                                                                                                                                                                                                                                                                                                        | 759 HORIZON De                                                                                                                                                                                                                                     | IVE                                                                                            |                                                                                                                         |
| CONTRACTOR                                                                                                                                                                                                                                                                                                                             | Monument Homes                                                                                                                                                                                                                                     |                                                                                                |                                                                                                                         |
| CONTRACTOR'S PHO                                                                                                                                                                                                                                                                                                                       | NE 234-7700                                                                                                                                                                                                                                        | _                                                                                              |                                                                                                                         |
| CONTRACTOR'S ADD                                                                                                                                                                                                                                                                                                                       | ress 759 Horizon 1                                                                                                                                                                                                                                 | Deive.                                                                                         |                                                                                                                         |
| FENCE MATERIAL                                                                                                                                                                                                                                                                                                                         | CEDAR                                                                                                                                                                                                                                              |                                                                                                |                                                                                                                         |
| FENCE HEIGHT                                                                                                                                                                                                                                                                                                                           | 61                                                                                                                                                                                                                                                 |                                                                                                |                                                                                                                         |
| Plot-plan must show property lines and property dimensions, all easements, all rights-of-way, all structures, all setbacks from property lines, & fence height(s).                                                                                                                                                                     |                                                                                                                                                                                                                                                    |                                                                                                |                                                                                                                         |
|                                                                                                                                                                                                                                                                                                                                        |                                                                                                                                                                                                                                                    |                                                                                                |                                                                                                                         |
| ☞ THIS SECTION TO BE COMPLETED BY COMMUNITY DEVELOPMENT DEPARTMENT STAFF ☜ ,                                                                                                                                                                                                                                                           |                                                                                                                                                                                                                                                    |                                                                                                |                                                                                                                         |
| ZONE PD                                                                                                                                                                                                                                                                                                                                |                                                                                                                                                                                                                                                    | SETBACKS: Front 20                                                                             | from property line (PL) or                                                                                              |
| SPECIAL CONDITIONS                                                                                                                                                                                                                                                                                                                     | s                                                                                                                                                                                                                                                  | Z from cen                                                                                     | ter of ROW, whichever is greater.  PL Rear 20 from PL                                                                   |
|                                                                                                                                                                                                                                                                                                                                        |                                                                                                                                                                                                                                                    | Side // from                                                                                   | PL Rear 201 from PL                                                                                                     |
| Fences exceeding six feet in height require a separate permit from the City/County Building Department. A fence constructed on a corner lot that extends past the rear of the house along the side yard or abuts an alley requires approval from the City Engineer (Section 5-5-5B of the Grand Junction Zoning and Development Code). |                                                                                                                                                                                                                                                    |                                                                                                |                                                                                                                         |
| property's boundaries. (fence(s). The owner/appl in easements may be sub                                                                                                                                                                                                                                                               | t correctly identify all property lines, easeme<br>Covenants, conditions, restrictions, easeme<br>licant is responsible for compliance with cove<br>pject to removal at the property owner's sole a<br>permit must be approved, in writing, by the | nts and/or rights-of-way may<br>enants, conditions, and restric<br>and absolute expense. Any r | restrict or prohibit the placement of<br>ctions which may apply. Fences built<br>modification of design and/or material |
|                                                                                                                                                                                                                                                                                                                                        | at I have read this application and the inform regulations, or restrictions which apply.                                                                                                                                                           | ation and plot plan are corre                                                                  | ct; I agree to comply with any and all                                                                                  |
| I understand that failure to at the owner's cost.                                                                                                                                                                                                                                                                                      | o comply shall result in legal action, which ma                                                                                                                                                                                                    | ay include but not necessarily                                                                 | be limited to removal of the fence(s)                                                                                   |
| Applicant's Signature                                                                                                                                                                                                                                                                                                                  | Monds                                                                                                                                                                                                                                              |                                                                                                | Date November 11, 2001                                                                                                  |
| Community Developme                                                                                                                                                                                                                                                                                                                    | ent's Approval C 4 aug.                                                                                                                                                                                                                            | Diaser                                                                                         | Date 11 20 01                                                                                                           |
| City Engineer's Approv                                                                                                                                                                                                                                                                                                                 | al (if required)                                                                                                                                                                                                                                   |                                                                                                | Date                                                                                                                    |
| VALID FOR SIX MONT<br>(White: Planning)                                                                                                                                                                                                                                                                                                | THS FROM DATE OF ISSUANCE (Section (Yellow: Custon)                                                                                                                                                                                                |                                                                                                | Zoning & Development Code) (Pink: Code Enforcement)                                                                     |