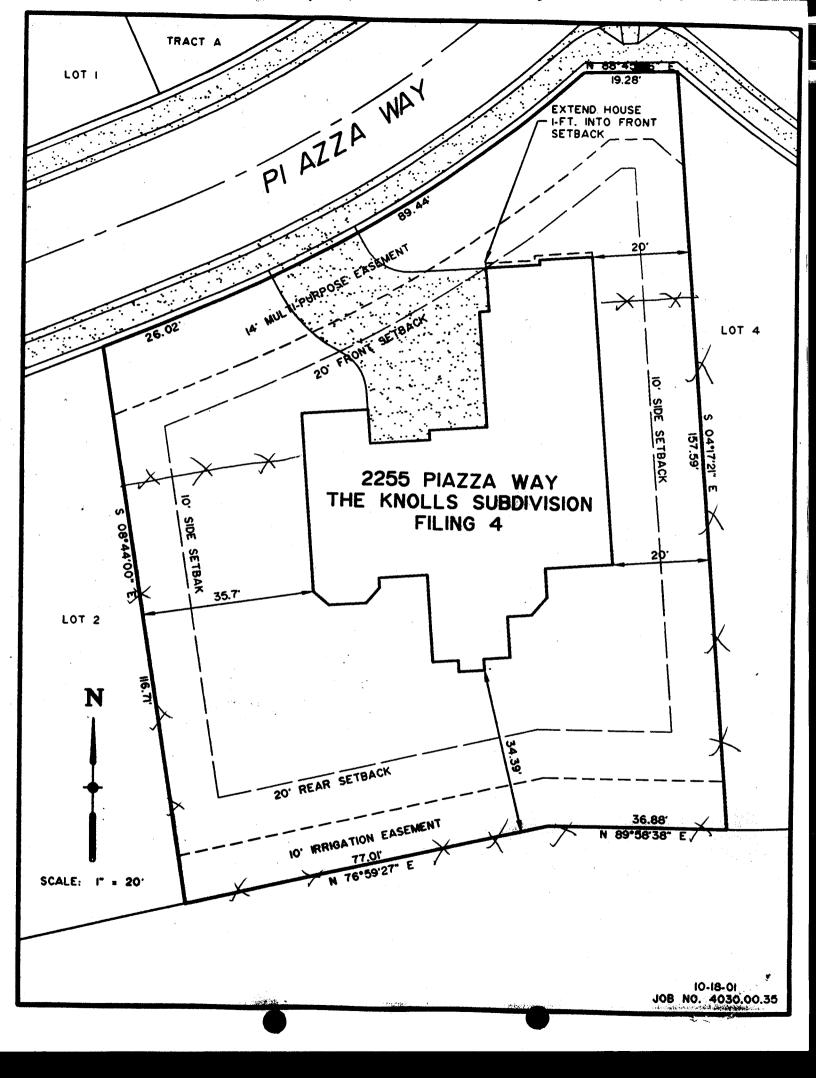

## GRAND JUNCTION COMMUNITY DEVELOPMENT DEPARTMENT

\*\* THIS SECTION TO BE COMPLETED BY APPLICANT \*\*

| PROPERTY ADDRESS 2256 PLAZZA WAY                                                                                                                                                                                                                                                                                                                                                                                                                                                                                                                                                                                                                                          | PLOT PLAN                                                                             |
|---------------------------------------------------------------------------------------------------------------------------------------------------------------------------------------------------------------------------------------------------------------------------------------------------------------------------------------------------------------------------------------------------------------------------------------------------------------------------------------------------------------------------------------------------------------------------------------------------------------------------------------------------------------------------|---------------------------------------------------------------------------------------|
| TAX SCHEDULE NO 2945-014-52-003                                                                                                                                                                                                                                                                                                                                                                                                                                                                                                                                                                                                                                           | "SEE ATTACHED"                                                                        |
| PROPERTY OWNER MONUMENT Homes                                                                                                                                                                                                                                                                                                                                                                                                                                                                                                                                                                                                                                             |                                                                                       |
| OWNER'S PHONE 234-7700                                                                                                                                                                                                                                                                                                                                                                                                                                                                                                                                                                                                                                                    |                                                                                       |
| OWNER'S ADDRESS 759 HORIZON DEVE                                                                                                                                                                                                                                                                                                                                                                                                                                                                                                                                                                                                                                          |                                                                                       |
| contractor Monument Homes                                                                                                                                                                                                                                                                                                                                                                                                                                                                                                                                                                                                                                                 |                                                                                       |
| CONTRACTOR'S PHONE 234-7700                                                                                                                                                                                                                                                                                                                                                                                                                                                                                                                                                                                                                                               |                                                                                       |
| CONTRACTOR'S ADDRESS 759 HORIZON DEIVE                                                                                                                                                                                                                                                                                                                                                                                                                                                                                                                                                                                                                                    |                                                                                       |
| FENCE MATERIAL CESTAGE                                                                                                                                                                                                                                                                                                                                                                                                                                                                                                                                                                                                                                                    |                                                                                       |
| FENCE HEIGHT 6' OR LESS                                                                                                                                                                                                                                                                                                                                                                                                                                                                                                                                                                                                                                                   |                                                                                       |
| Plot plan must show property lines and property dimensions, all easements, all rights-of-way, all structures, all setbacks from property lines, & fence height(s).                                                                                                                                                                                                                                                                                                                                                                                                                                                                                                        |                                                                                       |
| SPECIAL CONDITIONS                                                                                                                                                                                                                                                                                                                                                                                                                                                                                                                                                                                                                                                        | BACKS: Front 20' from property line (PL) or from center of ROW, whichever is greater. |
| Fences exceeding six feet in height require a separate permit from the City/County Building Department. A fence constructed on a corner lot that extends past the rear of the house along the side yard or abuts an alley requires approval from the City Engineer (Section 5-5-5B of the Grand Junction Zoning and Development Code).                                                                                                                                                                                                                                                                                                                                    |                                                                                       |
| The owner/applicant must correctly identify all property lines, easements, and rights-of-way and ensure the fence is located within the property's boundaries. Covenants, conditions, restrictions, easements and/or rights-of-way may restrict or prohibit the placement of fence(s). The owner/applicant is responsible for compliance with covenants, conditions, and restrictions which may apply. Fences built in easements may be subject to removal at the property owner's sole and absolute expense. Any modification of design and/or material as approved in this fence permit must be approved, in writing, by the Community Development Department Director. |                                                                                       |
| I hereby acknowledge that I have read this application and the information and codes, ordinances, laws, regulations, or restrictions which apply.                                                                                                                                                                                                                                                                                                                                                                                                                                                                                                                         | d plot plan are correct; I agree to comply with any and all                           |
| I understand that failure to comply shall result in legal action, which may includ at the owner's cost.                                                                                                                                                                                                                                                                                                                                                                                                                                                                                                                                                                   | in/n/-                                                                                |
| Applicant's Signature                                                                                                                                                                                                                                                                                                                                                                                                                                                                                                                                                                                                                                                     | Date 10/16/81                                                                         |
| Community Development's Approval                                                                                                                                                                                                                                                                                                                                                                                                                                                                                                                                                                                                                                          | Date                                                                                  |
| City Engineer's Approval (if required)                                                                                                                                                                                                                                                                                                                                                                                                                                                                                                                                                                                                                                    | Date 10 2201                                                                          |
| VALID FOR SIX MONTHS FROM DATE OF ISSUANCE (Section 9-3-2 (White: Planning) (Yellow: Customer)                                                                                                                                                                                                                                                                                                                                                                                                                                                                                                                                                                            | 2D Grand Junction Zoning & Development Code) (Pink: Code Enforcement)                 |