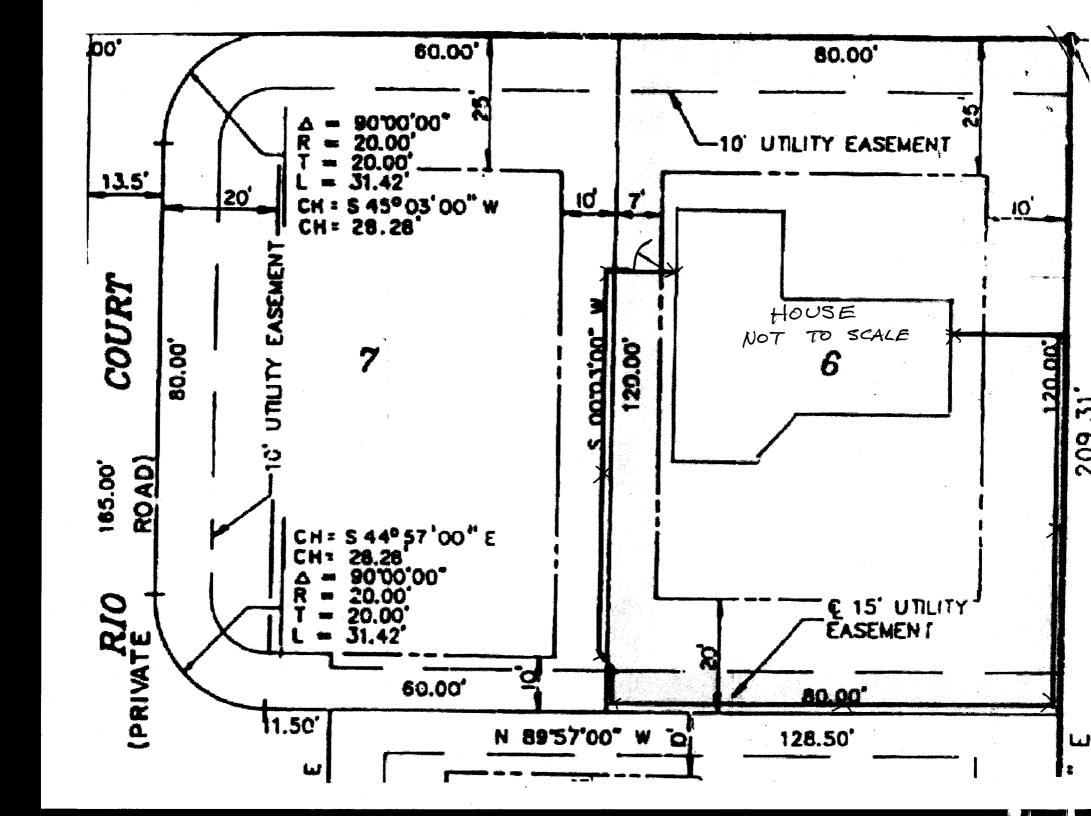

## **FENCE PERMIT**

## GRAND JUNCTION COMMUNITY DEVELOPMENT DEPARTMENT

**IS THIS SECTION TO BE COMPLETED BY APPLICANT ™** 

| PROPERTY ADDRESS 2283 EL RIO DRIVE                                                                                                                                                                                                                                                                                                                                                                                                                                                                                                                                                                                                                                        | ♠ PLOT PLAN                                                                                                              |
|---------------------------------------------------------------------------------------------------------------------------------------------------------------------------------------------------------------------------------------------------------------------------------------------------------------------------------------------------------------------------------------------------------------------------------------------------------------------------------------------------------------------------------------------------------------------------------------------------------------------------------------------------------------------------|--------------------------------------------------------------------------------------------------------------------------|
| TAX SCHEDULE NO 2945-074-23-000                                                                                                                                                                                                                                                                                                                                                                                                                                                                                                                                                                                                                                           |                                                                                                                          |
| PROPERTY OWNER JUN! TERRY KUIGHT                                                                                                                                                                                                                                                                                                                                                                                                                                                                                                                                                                                                                                          |                                                                                                                          |
| OWNER'S PHONE 970.243.6146                                                                                                                                                                                                                                                                                                                                                                                                                                                                                                                                                                                                                                                | - Lacher                                                                                                                 |
| OWNER'S ADDRESS 2283 EL RIO DRIVE                                                                                                                                                                                                                                                                                                                                                                                                                                                                                                                                                                                                                                         | - Watar                                                                                                                  |
| CONTRACTOR HOMEOWNER                                                                                                                                                                                                                                                                                                                                                                                                                                                                                                                                                                                                                                                      | Le octached                                                                                                              |
| CONTRACTOR'S PHONE 970. 243.6146                                                                                                                                                                                                                                                                                                                                                                                                                                                                                                                                                                                                                                          |                                                                                                                          |
| CONTRACTOR'S ADDRESS 7283 EL PIO DEIUE                                                                                                                                                                                                                                                                                                                                                                                                                                                                                                                                                                                                                                    | _ /                                                                                                                      |
| FENCE MATERIAL POUGH CEDAR                                                                                                                                                                                                                                                                                                                                                                                                                                                                                                                                                                                                                                                |                                                                                                                          |
| FENCE HEIGHT 72"±                                                                                                                                                                                                                                                                                                                                                                                                                                                                                                                                                                                                                                                         |                                                                                                                          |
| Plot plan must show property lines and property dimensions, all easements, all rights-of-way, all structures, all setbacks from property lines, & fence height(s).                                                                                                                                                                                                                                                                                                                                                                                                                                                                                                        |                                                                                                                          |
| ZONE PD  SPECIAL CONDITIONS                                                                                                                                                                                                                                                                                                                                                                                                                                                                                                                                                                                                                                               | SETBACKS: Front 25 from property line (PL) or from center of ROW, whichever is greater.  Side 70 from PL Rear 20 from PL |
| Fences exceeding six feet in height require a separate permit from the City/County Building Department. A fence constructed on a corner lot that extends past the rear of the house along the side yard or abuts an alley requires approval from the City Engineer (Section 5-5-5B of the Grand Junction Zoning and Development Code).                                                                                                                                                                                                                                                                                                                                    |                                                                                                                          |
| The owner/applicant must correctly identify all property lines, easements, and rights-of-way and ensure the fence is located within the property's boundaries. Covenants, conditions, restrictions, easements and/or rights-of-way may restrict or prohibit the placement of fence(s). The owner/applicant is responsible for compliance with covenants, conditions, and restrictions which may apply. Fences built in easements may be subject to removal at the property owner's sole and absolute expense. Any modification of design and/or material as approved in this fence permit must be approved, in writing, by the Community Development Department Director. |                                                                                                                          |
| I hereby acknowledge that I have read this application and the information and plot plan are correct; I agree to comply with any and all codes, ordinances, laws, regulations, or restrictions which apply.                                                                                                                                                                                                                                                                                                                                                                                                                                                               |                                                                                                                          |
| I understand that failure to comply shall result in legal action, which may at the owner's cost.                                                                                                                                                                                                                                                                                                                                                                                                                                                                                                                                                                          | include but not necessarily be limited to removal of the fence(s)                                                        |
| Applicant's Signature fin Kught                                                                                                                                                                                                                                                                                                                                                                                                                                                                                                                                                                                                                                           | Date 6/14/01                                                                                                             |
| Community Development's Approval                                                                                                                                                                                                                                                                                                                                                                                                                                                                                                                                                                                                                                          | Date (0 14/0)                                                                                                            |
| City Engineer's Approval (if required)                                                                                                                                                                                                                                                                                                                                                                                                                                                                                                                                                                                                                                    | Date                                                                                                                     |
| VALID FOR SIX MONTHS FROM DATE OF ISSUANCE (Section (White: Planning) (Yellow: Custome                                                                                                                                                                                                                                                                                                                                                                                                                                                                                                                                                                                    |                                                                                                                          |

June 6, 2001

Jim Knight 2283 El Rio Drive Grand Junction, CO 81503

El Rio Villas Homeowner Association Dennis Wiltgen 545 El Rio Court Grand Junction, CO 81503

I propose to construct a wooden fence along the sides and rear of my property. It will be constructed of 4" X 4" Rough Cedar posts set 8' O.C. in concrete. The posts will be set to a depth of 2' below grade and 6' above grade. It will have 2-2" X 4" RC rails with 1" X 6" dogeared RC pickets. It will have one 3' walk gate on the northwest wing. The northeast wing will extend from the east wall of the house to the east property line and continue south along an existing block and brick retaining wall. From the southeast corner it will extend west to the southwest corner of the property. At that corner it will turn north and tie into the existing stucco/concrete wall along the west property line. A drawing is provided showing the location of the proposed fence. My dogs will appreciate your prompt attention and response to this proposal.