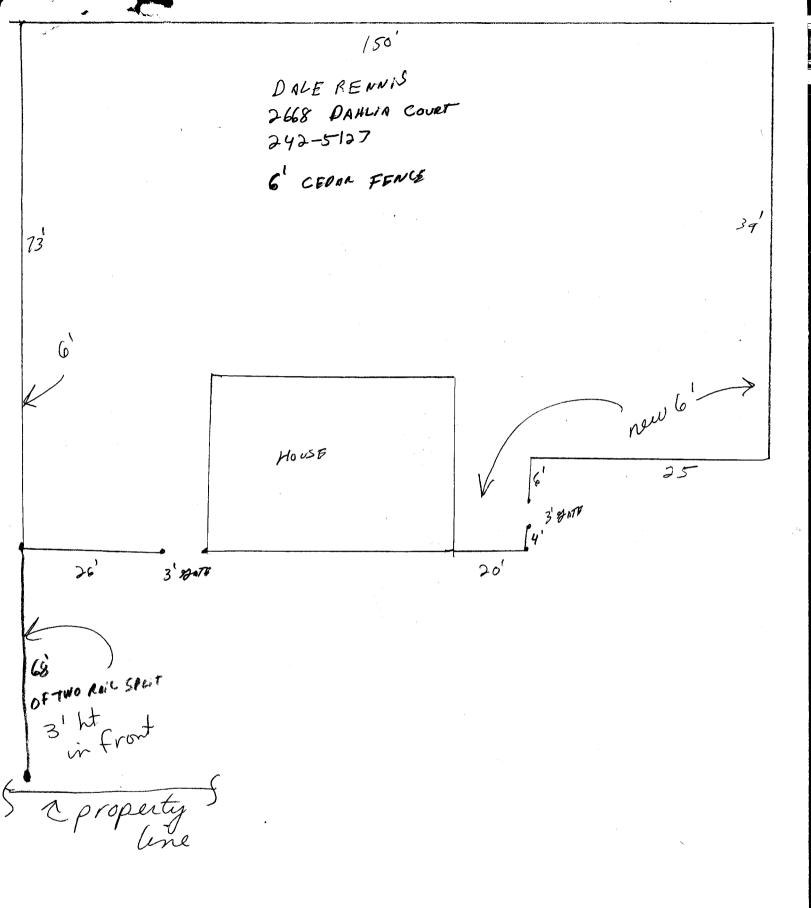

## ■ THIS SECTION TO BE COMPLETED BY APPLICANT ■

| PROPERTY ADDRESS 2 668 DAHLIA CT                                                                                                                                                                                                                                                                                                                                                                                                   | △ PLOT PLAN                                                                                                                                                                          |
|------------------------------------------------------------------------------------------------------------------------------------------------------------------------------------------------------------------------------------------------------------------------------------------------------------------------------------------------------------------------------------------------------------------------------------|--------------------------------------------------------------------------------------------------------------------------------------------------------------------------------------|
| • •                                                                                                                                                                                                                                                                                                                                                                                                                                |                                                                                                                                                                                      |
| TAX SCHEDULE NO 2945 - 021 - 18 - 016                                                                                                                                                                                                                                                                                                                                                                                              |                                                                                                                                                                                      |
| PROPERTY OWNER DAle Rennis                                                                                                                                                                                                                                                                                                                                                                                                         |                                                                                                                                                                                      |
| OWNER'S PHONE 242-5/27                                                                                                                                                                                                                                                                                                                                                                                                             | ^                                                                                                                                                                                    |
| OWNER'S ADDRESS 2668 DAHL'4 CT                                                                                                                                                                                                                                                                                                                                                                                                     | Hackel                                                                                                                                                                               |
| CONTRACTOR Jerry Henn!                                                                                                                                                                                                                                                                                                                                                                                                             | See attackel                                                                                                                                                                         |
| CONTRACTOR'S PHONE 523-0955                                                                                                                                                                                                                                                                                                                                                                                                        |                                                                                                                                                                                      |
| CONTRACTOR'S ADDRESS 229 /2 EIBENTA LA                                                                                                                                                                                                                                                                                                                                                                                             |                                                                                                                                                                                      |
| FENCE MATERIAL Cedar                                                                                                                                                                                                                                                                                                                                                                                                               |                                                                                                                                                                                      |
| FENCE HEIGHT 6/m (2-RA!) SPLIN (31)                                                                                                                                                                                                                                                                                                                                                                                                | ₩)                                                                                                                                                                                   |
| Plot plan must show property lines and property dimensions, all easements, all rights-of-way, all structures, all setbacks from property lines, & fence height(s).                                                                                                                                                                                                                                                                 |                                                                                                                                                                                      |
| F THIS SECTION TO BE COMPLETED BY COMMUNITY DEVELOPMENT DEPARTMENT STAFF                                                                                                                                                                                                                                                                                                                                                           |                                                                                                                                                                                      |
|                                                                                                                                                                                                                                                                                                                                                                                                                                    | ACKS: Front 20 from property line (PL) or                                                                                                                                            |
| SPECIAL CONDITIONS                                                                                                                                                                                                                                                                                                                                                                                                                 | from center of ROW, whichever is greater.                                                                                                                                            |
| 4 ht was youdside                                                                                                                                                                                                                                                                                                                                                                                                                  | from center of ROW, whichever is greater.  from PL Rear 6                                                                                                                            |
| Fences exceeding six feet in height require a separate permit from the City/County Building Department. A fence constructed on a corner lot that extends past the rear of the house along the side yard or abuts an alley requires approval from the City Engineer (Section 5-5-5B of the Grand Junction Zoning and Development Code).                                                                                             |                                                                                                                                                                                      |
| The owner/applicant must correctly identify all property lines, easements, and property's boundaries. Covenants, conditions, restrictions, easements and/of fence(s). The owner/applicant is responsible for compliance with covenants, of in easements may be subject to removal at the property owner's sole and absorbance as approved in this fence permit must be approved, in writing, by the Communications are considered. | or rights-of-way may restrict or prohibit the placement of<br>onditions, and restrictions which may apply. Fences built<br>plute expense. Any modification of design and/or material |
| I hereby acknowledge that I have read this application and the information and codes, ordinances, laws, regulations, or restrictions which apply.                                                                                                                                                                                                                                                                                  | d plot plan are correct; I agree to comply with any and all                                                                                                                          |
| I understand that failure to comply shall result in legal action, which may includ at the owner's cost.                                                                                                                                                                                                                                                                                                                            | e but not necessarily be limited to removal of the fence(s)                                                                                                                          |
| Applicant's Signature Donn Henn'                                                                                                                                                                                                                                                                                                                                                                                                   | Date <u>4-26-0(</u>                                                                                                                                                                  |
| Community Development's Approval Romie Elwa                                                                                                                                                                                                                                                                                                                                                                                        | Date 4-26-0)                                                                                                                                                                         |
| City Engineer's Approval (if required)                                                                                                                                                                                                                                                                                                                                                                                             | Date                                                                                                                                                                                 |
| VALID FOR SIX MONTHS FROM DATE OF ISSUANCE (Section 9-3-2                                                                                                                                                                                                                                                                                                                                                                          | 2D Grand Junction Zoning & Development Code) (Pink: Code Enforcement)                                                                                                                |