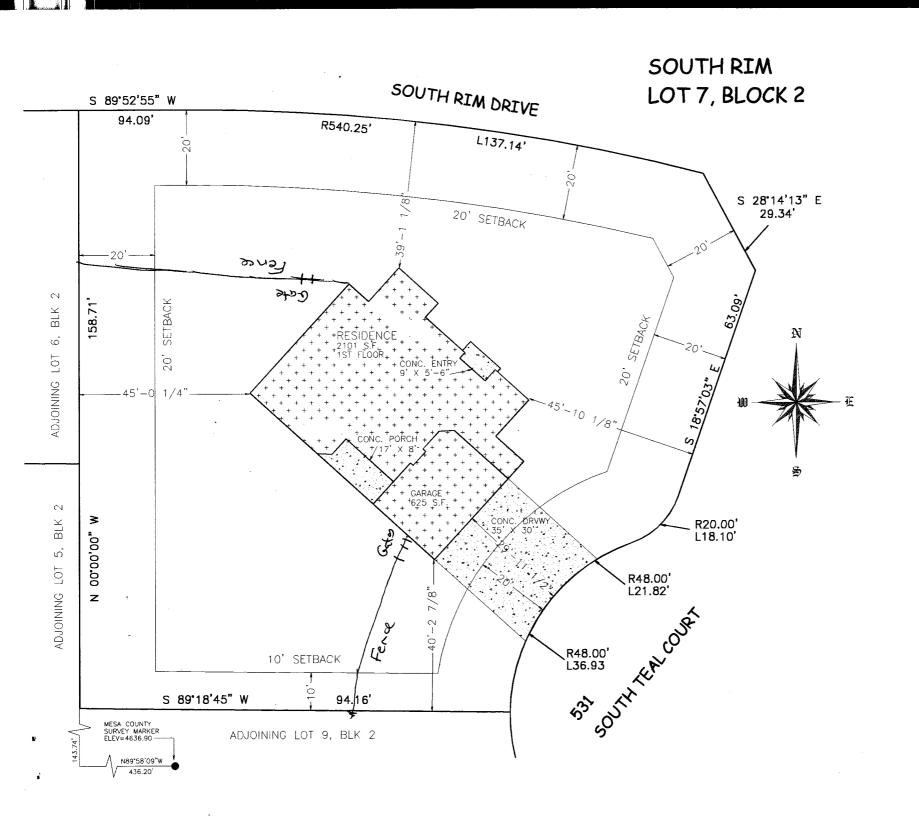

## ₽ THIS SECTION TO BE COMPLETED BY APPLICANT ₽

| PROPERTY ADDRESS 531 S. Teal of                                                                                                                                                                                                                                                                                                                     | ₽ PLOT PLAN                                                                                                                                                                                              |
|-----------------------------------------------------------------------------------------------------------------------------------------------------------------------------------------------------------------------------------------------------------------------------------------------------------------------------------------------------|----------------------------------------------------------------------------------------------------------------------------------------------------------------------------------------------------------|
| TAX SCHEDULE NO 2945 -083-18-016                                                                                                                                                                                                                                                                                                                    |                                                                                                                                                                                                          |
| PROPERTY OWNER Bret o Couthy Selign                                                                                                                                                                                                                                                                                                                 | Jee (Macher)                                                                                                                                                                                             |
| OWNER'S PHONE 242-5887                                                                                                                                                                                                                                                                                                                              | _                                                                                                                                                                                                        |
| OWNER'S ADDRESS <u>fone</u>                                                                                                                                                                                                                                                                                                                         |                                                                                                                                                                                                          |
| CONTRACTOR Bret Seligner                                                                                                                                                                                                                                                                                                                            |                                                                                                                                                                                                          |
| CONTRACTOR'S PHONE 242-5887                                                                                                                                                                                                                                                                                                                         | ·                                                                                                                                                                                                        |
| CONTRACTOR'S ADDRESS 531 S, Teal cot                                                                                                                                                                                                                                                                                                                |                                                                                                                                                                                                          |
| FENCE MATERIAL Cedan                                                                                                                                                                                                                                                                                                                                | ·                                                                                                                                                                                                        |
| FENCE HEIGHT 6                                                                                                                                                                                                                                                                                                                                      |                                                                                                                                                                                                          |
| Plot plan must show property lines and property dimen<br>all setbacks from property lines, & fence height(s).                                                                                                                                                                                                                                       | sions, all easements, all rights-of-way, all structures,                                                                                                                                                 |
|                                                                                                                                                                                                                                                                                                                                                     |                                                                                                                                                                                                          |
| ► THIS SECTION TO BE COMPLETED BY COMMU                                                                                                                                                                                                                                                                                                             | UNITY DEVELOPMENT DEPARTMENT STAFF 199                                                                                                                                                                   |
| ZONE PD                                                                                                                                                                                                                                                                                                                                             | SETBACKS: Front from property line (PL) or                                                                                                                                                               |
| SPECIAL CONDITIONS                                                                                                                                                                                                                                                                                                                                  | from center of ROW, whichever is greater.                                                                                                                                                                |
|                                                                                                                                                                                                                                                                                                                                                     | Side from PL Rear from PL                                                                                                                                                                                |
| Fences exceeding six feet in height require a separate permit from the lot that extends past the rear of the house along the side yard or abut of the Grand Junction Zoning and Development Code).                                                                                                                                                  |                                                                                                                                                                                                          |
| The owner/applicant must correctly identify all property lines, easemproperty's boundaries. Covenants, conditions, restrictions, easemfence(s). The owner/applicant is responsible for compliance with covin easements may be subject to removal at the property owner's sole as approved in this fence permit must be approved, in writing, by the | ents and/or rights-of-way may restrict or prohibit the placement of renants, conditions, and restrictions which may apply. Fences built and absolute expense. Any modification of design and/or material |
| I hereby acknowledge that I have read this application and the inform codes, ordinances, laws, regulations, or restrictions which apply.                                                                                                                                                                                                            | mation and plot plan are correct; I agree to comply with any and all                                                                                                                                     |
| I understand that failure to comply shall result in legal action, which n at the owner's cost.                                                                                                                                                                                                                                                      | nay include but not necessarily be limited to removal of the fence(s)                                                                                                                                    |
| Applicant's Signature                                                                                                                                                                                                                                                                                                                               | Date 3/20/01                                                                                                                                                                                             |
| Community Development's Approval                                                                                                                                                                                                                                                                                                                    | 1991 Date 3/23/01                                                                                                                                                                                        |
| City Engineer's Approval (if required)                                                                                                                                                                                                                                                                                                              | Date                                                                                                                                                                                                     |
| VALID FOR SIX MONTHS FROM DATE OF ISSUANCE (Sec                                                                                                                                                                                                                                                                                                     | tion 0.3.2D Grand Junction Zaning & Davidonment Code)                                                                                                                                                    |