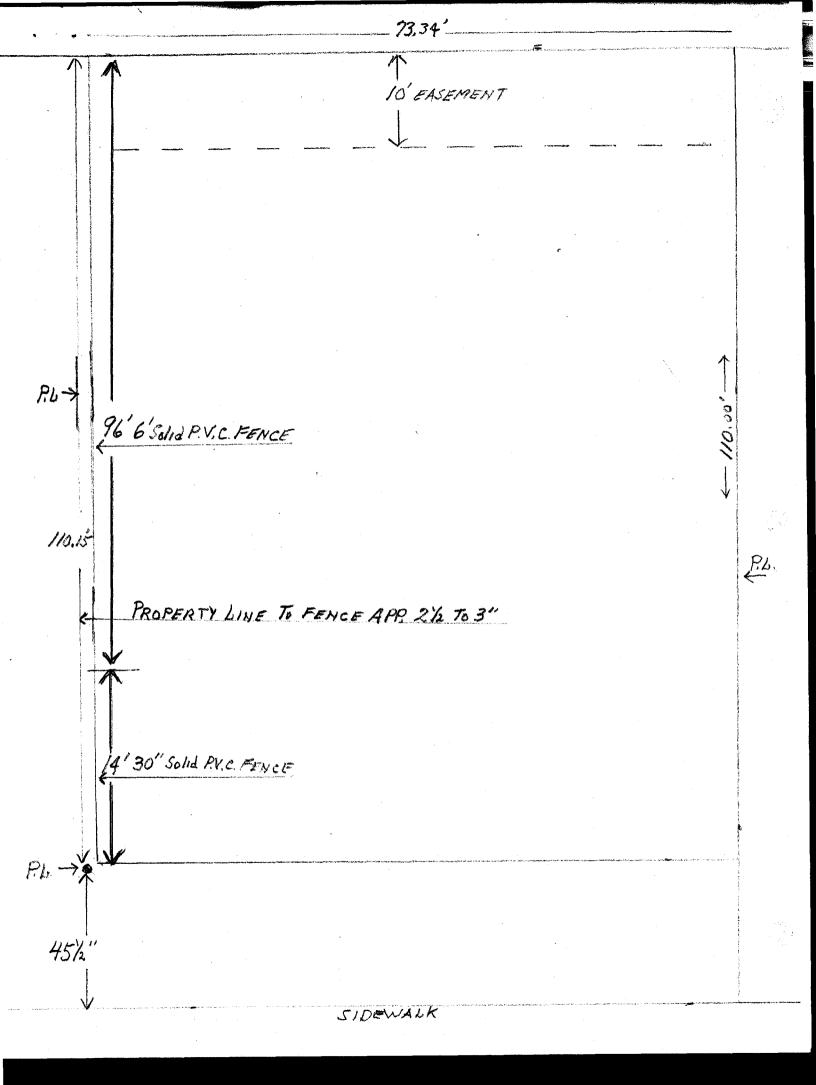

## **GRAND JUNCTION COMMUNITY DEVELOPMENT DEPARTMENT**

FTHIS SECTION TO BE COMPLETED BY APPLICANT 181

| PROPERTY ADDRESS 535 WILLOW Rd.                                                                                                                                                                                                                                                                                                                                                                                                                                                                                                                                                                                                                                           | <b>♪ PLOT PLAN</b>                                                                                              |
|---------------------------------------------------------------------------------------------------------------------------------------------------------------------------------------------------------------------------------------------------------------------------------------------------------------------------------------------------------------------------------------------------------------------------------------------------------------------------------------------------------------------------------------------------------------------------------------------------------------------------------------------------------------------------|-----------------------------------------------------------------------------------------------------------------|
| TAX SCHEDULE NO 2943-073-02-034                                                                                                                                                                                                                                                                                                                                                                                                                                                                                                                                                                                                                                           |                                                                                                                 |
| PROPERTY OWNER DWALD PATRICIA TURLEY                                                                                                                                                                                                                                                                                                                                                                                                                                                                                                                                                                                                                                      | _                                                                                                               |
| OWNER'S PHONE 970-242-5868                                                                                                                                                                                                                                                                                                                                                                                                                                                                                                                                                                                                                                                | - SEE ATTACHED                                                                                                  |
| OWNER'S ADDRESS 535 WILLOW Rd 5.T.                                                                                                                                                                                                                                                                                                                                                                                                                                                                                                                                                                                                                                        | JEE ATTACHED                                                                                                    |
| CONTRACTOR TAYLOR FENCE CO.                                                                                                                                                                                                                                                                                                                                                                                                                                                                                                                                                                                                                                               |                                                                                                                 |
| CONTRACTOR'S PHONE 970-241-1473                                                                                                                                                                                                                                                                                                                                                                                                                                                                                                                                                                                                                                           | _                                                                                                               |
| CONTRACTOR'S ADDRESS 832 211/2 Rd. S.J.                                                                                                                                                                                                                                                                                                                                                                                                                                                                                                                                                                                                                                   |                                                                                                                 |
| FENCE MATERIAL WHITE P.V.C. Solid                                                                                                                                                                                                                                                                                                                                                                                                                                                                                                                                                                                                                                         |                                                                                                                 |
| FENCE HEIGHT 96'0F6' 14'0F 30"                                                                                                                                                                                                                                                                                                                                                                                                                                                                                                                                                                                                                                            |                                                                                                                 |
| Plot plan must show property lines and property dimensions, all easements, all rights-of-way, all structures, all setbacks from property lines, & fence height(s).                                                                                                                                                                                                                                                                                                                                                                                                                                                                                                        |                                                                                                                 |
| ZONE PD  SPECIAL CONDITIONS                                                                                                                                                                                                                                                                                                                                                                                                                                                                                                                                                                                                                                               | SETBACKS: Front from property line (PL) or from center of ROW, whichever is greater.  Side from PL Rear from PL |
| Fences exceeding six feet in height require a separate permit from the City/County Building Department. A fence constructed on a corner lot that extends past the rear of the house along the side yard or abuts an alley requires approval from the City Engineer (Section 5-5-5B of the Grand Junction Zoning and Development Code).                                                                                                                                                                                                                                                                                                                                    |                                                                                                                 |
| The owner/applicant must correctly identify all property lines, easements, and rights-of-way and ensure the fence is located within the property's boundaries. Covenants, conditions, restrictions, easements and/or rights-of-way may restrict or prohibit the placement of fence(s). The owner/applicant is responsible for compliance with covenants, conditions, and restrictions which may apply. Fences built in easements may be subject to removal at the property owner's sole and absolute expense. Any modification of design and/or material as approved in this fence permit must be approved, in writing, by the Community Development Department Director. |                                                                                                                 |
| I hereby acknowledge that I have read this application and the information and plot plan are correct; I agree to comply with any and all codes, ordinances, laws, regulations, or restrictions which apply.                                                                                                                                                                                                                                                                                                                                                                                                                                                               |                                                                                                                 |
| I understand that failure to comply shall result in legal action, which may include but not necessarily be limited to removal of the fence(s) at the owner's cost.                                                                                                                                                                                                                                                                                                                                                                                                                                                                                                        |                                                                                                                 |
| Applicant's Signature Totald I. Yuskey                                                                                                                                                                                                                                                                                                                                                                                                                                                                                                                                                                                                                                    | Date//- <i>8-0</i> /                                                                                            |
| Community Development's Approval <u>Haylen Hede</u>                                                                                                                                                                                                                                                                                                                                                                                                                                                                                                                                                                                                                       | Date 11-8-01                                                                                                    |
| City Engineer's Approval (if required)                                                                                                                                                                                                                                                                                                                                                                                                                                                                                                                                                                                                                                    | Date                                                                                                            |
| VALID FOR SIX MONTHS FROM DATE OF ISSUANCE (Section (White: Planning) (Yellow: Custome                                                                                                                                                                                                                                                                                                                                                                                                                                                                                                                                                                                    |                                                                                                                 |