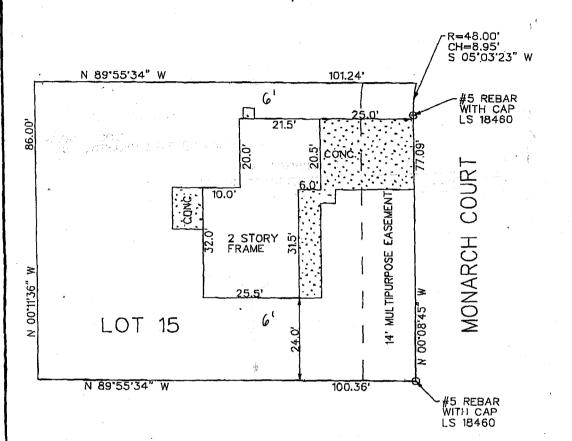

# IMPROVEMENT LOCATION CERTIFICATE

637 MONARCH COURT

FIRST AMERICAN TITLE #138494 SMOOT ACCT.

Surveyit

LOT 15 IN BLOCK 6 OF MOUNTAIN VISTA SUBDIVISION,

MESA COUNTY, COLORADO.

Fence

SCALE: 1" = 20'

SUMMIT MORTGAGE I HEREBY CERTIFY THAT THIS IMPROVEMENT LOCATION CERTIFICATE WAS PREPARED FOR ... THAT IT IS NOT A LAND SURVEY PLAT OR IMPROVEMENT SURVEY PLAT, AND THAT IT IS NOT TO BE RELIED OPON FOR THE ESTABLISHMENT OF FENCE, BUILDING OR OTHER FUTURE IMPROVEMENT LINES. I FURTHER CERTIFY THE IMPROVEMENTS ON THE ABOVE DESCRIBED PARCEL ON 8/25/00 \_\_ EXCEPT UTILITY CONNECTIONS, ARE ENTIRELY WITHIN THE BOUNDARIES OF THE PARCEL, EXCEPT AS shown, that there are no encroachments upon the described premises by improvements on any adjoining premises, except as INDICATED, AND THAT THERE IS NO EVIDENCE OR SIGN OF ANY EASEMENT CROSSING OR BURDENING ANY PART OF SAID PARCEL, EXCEPT AS NOTED.

FAX: 241-4847

O = FOUND MONUMENT AS DESCRIBED.

PHONE: 303-245-3777

## SURVEYIT

by GLENN

MALING: 2754 COMPASS DRIVE SUITE 195 GRAND JUNCTION, CO. 81506

| SURVEYED BY: |      | DATE SURVEYED: |          |
|--------------|------|----------------|----------|
|              | J.G. |                | 8/25/00  |
| DRAWN BY:    | J.G. | DATE DRAWN:    | 8/25/00  |
| REVISION:    |      | SCALE:         | 1" = 20' |