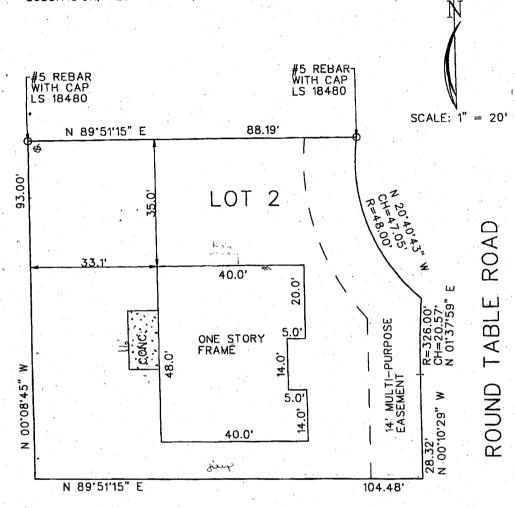

## IMPROVEMENT LOCATION CERTIFICATE 637 ROUND TABLE ROAD

MERIDIAN LAND TITLE #43928 NIVAR ACCOUNT LOT 2 IN BLOCK 6 OF MOUNTAIN VISTA SUBDIVISION, MESA COUNTY, COLORADO.

BANK OF GRAND JCT. I HEREBY CERTIFY THAT THIS IMPROVEMENT LOCATION CERTIFICATE WAS PREPARED FOR THAT IT IS NOT A LAND SURVEY PLAT OR IMPROVEMENT SURVEY PLAT, AND THAT IT IS NOT TO BE RELIED UPON FOR THE ESTABLISHMENT OF FENCE, BUILDING OR OTHER FUTURE IMPROVEMENT LINES. I FURTHER CERTIFY THE IMPROVEMENTS ON THE ABOVE DESCRIBED PARCEL ON 9/13/2000 EXCEPT UTILITY CONNECTIONS, ARE ENTIRELY WITHIN THE BOUNDARIES OF THE PARCEL, EXCEPT AS SHOWN, THAT THERE ARE NO ENCROACHMENTS UPON THE DESCRIBED PREMISES BY IMPROVEMENTS ON ANY ADJOINING PREMISES, EXCEPT AS INDICATED, AND THAT THERE IS NO EVIDENCE OR SIGN OF ANY EASEMENT CROSSING OR BURDENING NOTED. = FOUND PIN KENNETH L. GLENN

SURVEYIT MAILING: 2754 COMPASS DRIVE SUITE 195 PHONE: 970-245-3777 FAX: 241-4847 by GLENN GRAND JUNCTION, CO. 81506 SURVEYED BY: DATE SURVEYED: 9/13/2000 K.G. DRAWN BY: C.R. DATE DRAWN: 9/13/2000 REVISION: SCALE: 1'' = 20'