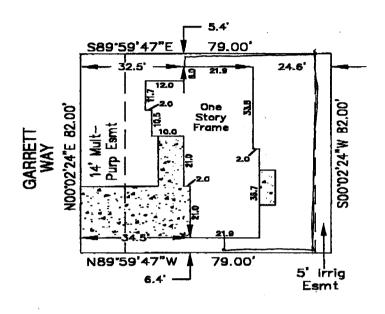

## IMPROVEMENT LOCATION CERTIFICATE

656 Garret Way, Grand Junction, CO 81505 Lot 2 in Block 2 of GARRETT ESTATES SUBDIMSION, Mesa County, Colorado

TITLE INFORMATION SUPPLIED BY: Community First Bank FILE NO: 50511 BORROWER:

I HEREBY CERTIFY THAT THIS IMPROVEMENT LOCATION CERTIFICATE WAS PREPARED FOR Community First Bank. That this is not a land survey plat or improvement survey plat, and that it is not to be relied upon for the establishment of fences, buildings, or other future improvements lines. I further certify the improvements on the above described parcel on this date 8/21/01 Except utility connections are entirely within the boundaries of the parcel, except as shown, that there are no encroachments upon the described premises by improvements of any adjoining permises, except as indicated, and that there is no apparent evidence or sign of any easement crossing or burdening any part of said parcel, except as noted.

Same & Clifte 8/21/0/ Sames L. White PLS 31170