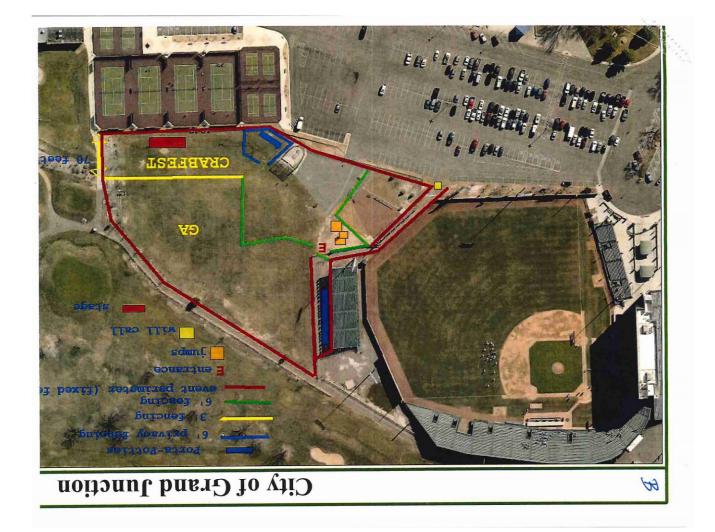

City Attorney Shaver provided three documents to Ms. Manzanares two marked with an "A" and one with a "B" in the corners. City Attorney Shaver asked Ms. Manzanares how long this event has been going on. She said for the last 11 years. Coach Pipher said he started this event in 2006 and it has grown to about 850 attendees. City Attorney Shaver asked whose signature was on page 2 of Exhibit "A". Ms. Manzanares said it was hers. City Attorney Shaver asked how they will make sure they are in compliance with applicable law. Ms. Manzanares said there will be over 21 coaches and athletic administration personnel in bright green t-shirts and there is only one entrance/exit. City Attorney Shaver asked the representatives to describe the vellow and green lines on Exhibit "B". Coach Pipher said the green line will be 6' high fence and the yellow line is 3' fencing. Coach Pipher said the majority of the area is general admission and they will be having a concert in that area. Central Distributing and High Country Beverage will be serving and all attendees 21 YOA and over will be wrist banded at the gate, and they will again need to show ID at the beer trailers.

Hearing Officer Starritt asked if there was anyone present in opposition of this Special Event application being issued. There was no one. Hearing Officer Starritt entered Exhibits "A" and "B" (attached) into the record.