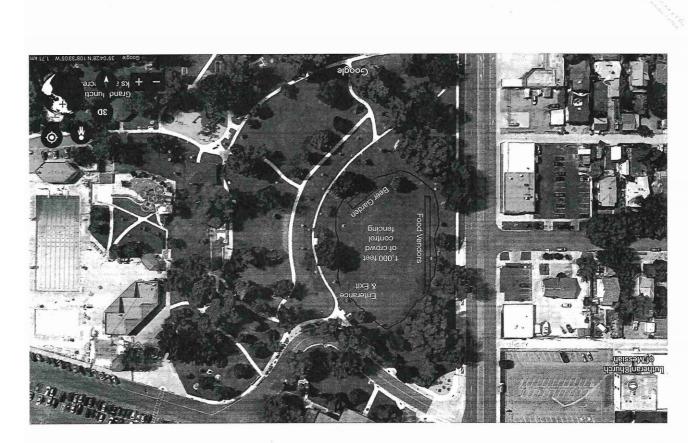

 Colorado Mesa University Foundation, 1100 North Avenue, Grand Junction, CO 81501 – "Tour de Rock - 2017" on September 14, 2017 from 7:30 p.m. to 11:00 p.m., Located at the southwest corner of 4<sup>th</sup> and Main Streets, Grand Junction, CO 81501, Malt, Vinous, and Spirituous

City Attorney Shaver provided three documents to both present, two marked with and "A" and one with a "B". Ms. Manzanares asked to submit and a revised diagram of the area. City Attorney Shaver agreed and marked it "B2". City Attorney Shaver asked if these were for this Special Event Permit. Ms. Manzanares responded yes, and that she completed the paperwork on behalf of this event and described the proposed event and alcohol service area. City Attorney Shaver asked Ms. Manzanares how they will insure that the event is conducted lawfully and where the ID's will be checked and who will be doing that. Ms. Manzanares said there would be two Grand Junction Police Officers in uniform; two Citadel Security Officers in uniform and at least 10 Colorado Mesa University (CMU) Alumni Association volunteers. There will be a volunteer stationed at each entry/exit to ensure that no alcohol leaves or is brought on to the premise. ID's will be checked at a booth near the service area and wrist bands will be used for 21 YOA and over. Ms. Manzanares also said food trucks from the City's approved vendor list will be available.

Hearing Officer Starritt asked if anyone present was in opposition of this Special Event Application being issued. There was no one. Hearing Officer Starritt entered Exhibits "A", "B", and "B2" (attached) into the record.

Hearing Officer Starritt found that pursuant to Colorado State Statutes 12-48-106, there are no grounds to deny the special events permit, it would not be injurious to the public welfare because of the nature of the special event (it is a community event), its location within the community, or the failure of the applicant in a past special event to conduct the event in compliance with applicable law. He found that the application for a Special Events Permit submitted by Colorado Mesa University Foundation (Alumni Association of Colorado Mesa University) dba "Tour de Rock - 2017" was in order and approved it.  Colorado Mesa University Foundation, 1100 North Avenue, Grand Junction, CO 81501 – "Steak and Crab Festival – 2017" on September 23, 2017 from 11:30 a.m. to 6:00 p.m., Located at Lincoln Park, 910 N 12<sup>th</sup> Street, east of the baseball field, Grand Junction, CO 81501 - Malt, Vinous, and Spirituous