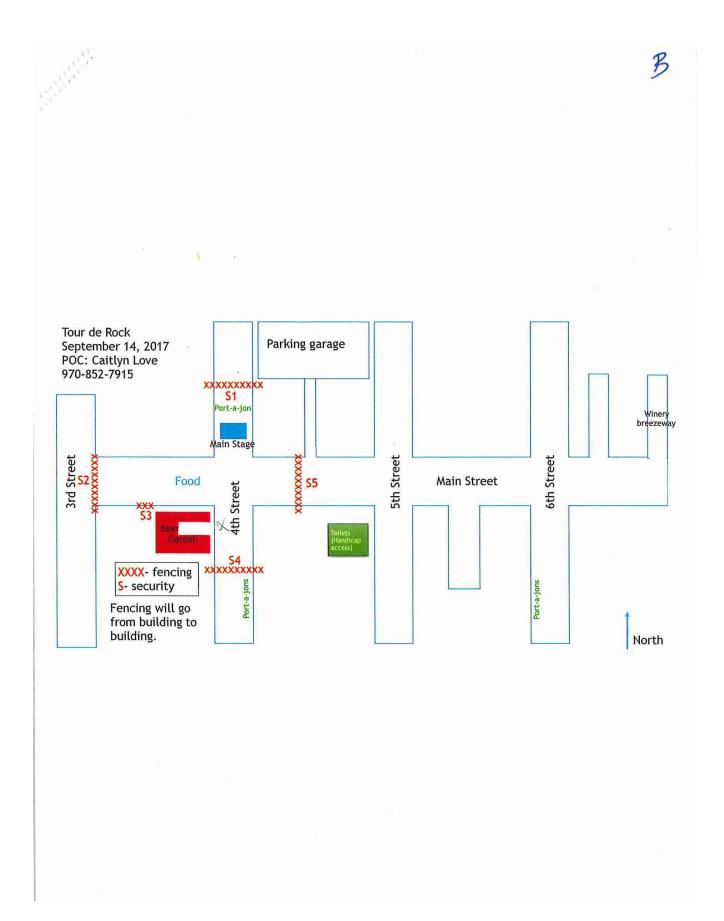

City Attorney Shaver provided three documents to both present, two marked with and "A" and one with a "B". Ms. Manzanares asked to submit and a revised diagram of the area. City Attorney Shaver agreed and marked it "B2". City Attorney Shaver asked if these were for this Special Event Permit. Ms. Manzanares responded yes, and that she completed the paperwork on behalf of this event and described the proposed event and alcohol service area. City Attorney Shaver asked Ms. Manzanares how they will insure that the event is conducted lawfully and where the ID's will be checked and who will be doing that. Ms. Manzanares said there would be two Grand Junction Police Officers in uniform; two Citadel Security Officers in uniform and at least 10 Colorado Mesa University (CMU) Alumni Association volunteers. There will be a volunteer stationed at each entry/exit to ensure that no alcohol leaves or is brought on to the premise. ID's will be checked at a booth near the service area and wrist bands will be used for 21 YOA and over. Ms. Manzanares also said food trucks from the City's approved vendor list will be available.

Describe the premises at which the event will take place.
 Main Street, Downtown Grand Junction. Please see the attached map for specific streets and closures.

6. What type of and how many security will be provided at this event and how will they be identified? 2 GJPD Officers in uniform, 2 Citadel Security Officers in uniform, and at least 10 CMU Alumni Association Volunteers in volunteer t-shirts will be at the event.

7. What is the Control Plan for security at this event? (Use additional sheet if necessary)

The perimeter of the event will be fenced with a volunteer stationed at each entry/exit to ensure that no alcohol leaves or is brought onto the premise. A booth will be set-up near the service area, staffed by TIP's trained volunteers who will ID and wristband those over the age of 21. At the service area, only those with wristbands will be served. All servers will also be TIP's trained or have attended the City of Grand Junction safe server training. Should they question the age of an attendee they can ID the individual again. We will have GJPD and Citadel Security walking the event to help monitor the conduct and level of intoxication of attendees.

The exterior boundaries of the premise will be fended between existing buildings. Please see the attached map for additional details.

10. What method will be used in checking identification for proper age of attendees (i.e., at the door, at the bar, etc.) and how will underage patrons be identified so as not to be served alcohol beverages (i.e., stamp or mark on the hand, etc.)