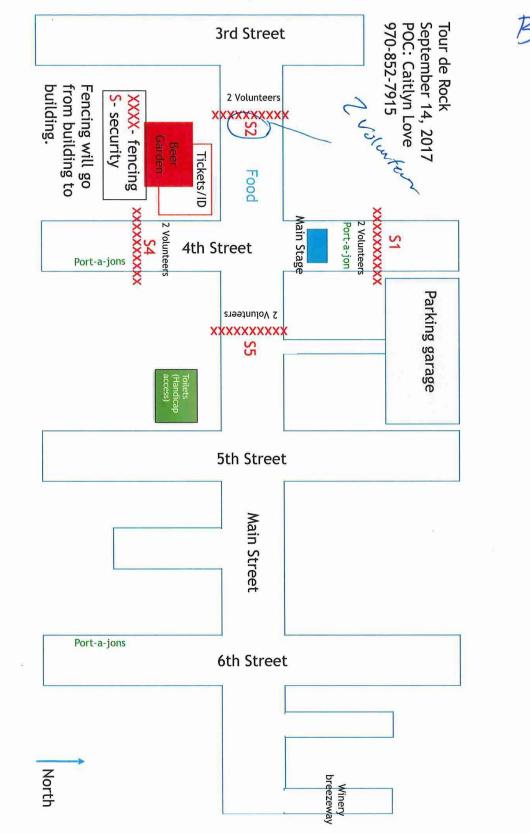

City Attorney Shaver provided three documents to both present, two marked with and "A" and one with a "B". Ms. Manzanares asked to submit and a revised diagram of the area. City Attorney Shaver agreed and marked it "B2". City Attorney Shaver asked if these were for this Special Event Permit. Ms. Manzanares responded yes, and that she completed the paperwork on behalf of this event and described the proposed event and alcohol service area. City Attorney Shaver asked Ms. Manzanares how they will insure that the event is conducted lawfully and where the ID's will be checked and who will be doing that. Ms. Manzanares said there would be two Grand Junction Police Officers in uniform; two Citadel Security Officers in uniform and at least 10 Colorado Mesa University (CMU) Alumni Association volunteers. There will be a volunteer stationed at each entry/exit to ensure that no alcohol leaves or is brought on to the premise. ID's will be checked at a booth near the service area and wrist bands will be used for 21 YOA and over. Ms. Manzanares also said food trucks from the City's approved vendor list will be available.

Describe the premises at which the event will take place.
 Main Street, Downtown Grand Junction. Please see the attached map for specific streets and closures.

6. What type of and how many security will be provided at this event and how will they be identified? 2 GJPD Officers in uniform, 2 Citadel Security Officers in uniform, and at least 10 CMU Alumni Association Volunteers in volunteer t-shirts will be at the event.

7. What is the Control Plan for security at this event? (Use additional sheet if necessary)

The perimeter of the event will be fenced with a volunteer stationed at each entry/exit to ensure that no alcohol leaves or is brought onto the premise. A booth will be set-up near the service area, staffed by TIP's trained volunteers who will ID and wristband those over the age of 21. At the service area, only those with wristbands will be served. All servers will also be TIP's trained or have attended the City of Grand Junction safe server training. Should they question the age of an attendee they can ID the individual again. We will have GJPD and Citadel Security walking the event to help monitor the conduct and level of intoxication of attendees.

The exterior boundaries of the premise will be fended between existing buildings. Please see the attached map for additional details.

10. What method will be used in checking identification for proper age of attendees (i.e., at the door, at the bar, etc.) and how will underage patrons be identified so as not to be served alcohol beverages (i.e., stamp or mark on the hand, etc.)