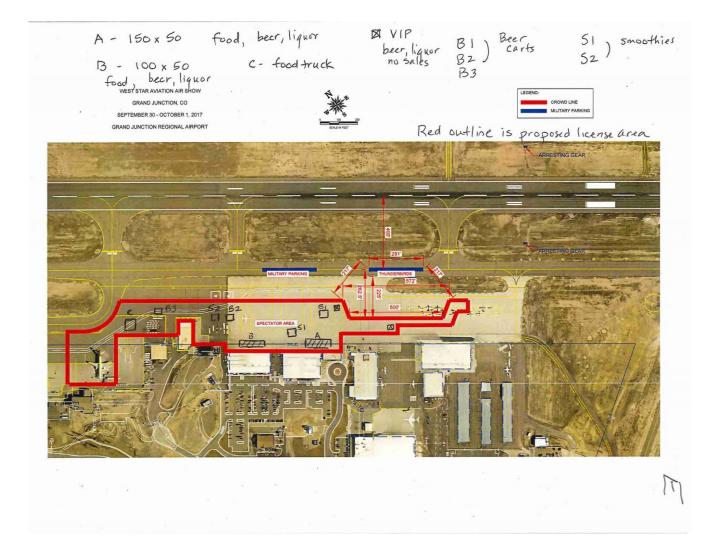

City Attorney Shaver handed two pages to Mr. Tufly, marked with an "A" and asked Mr. Tufly if he had personal knowledge of the documents. Mr. Tufly said he did. Other documents provided were Attach #1, #2, and #3, which gave other detailed information. Exhibit "E" is the diagram of the area. City Attorney Shaver asked either one to describe the event. Ms. Shafer said the air show has been held for over 30 years with no incidents to her knowledge and the attendance is around 30,000 people through the two days. It is a family oriented event. She said the additional documents Attach #1, #2, and #3 presented provided more detailed information of the event commanders, the security plan, and explained the control of the liquor distribution points, and how the ID and wrist bands will be handled. She described the general areas, the VIP area, general admission, spectator area location, and location of food and beer. City Attorney Shaver asked if the alcohol service is incidental to the event or a main part of the event. Ms. Shafer said it is incidental to the event. There will be layers of security: the primary security for the event will be paid security from Lone Star Security: there will be law enforcement from Grand Junction Police Department; and Staff volunteers, who will monitor and watch for any potential problems (Attach #2).

4. Have there ever been any violations or citations issued during the event in the past? None to my knowledge

5. Describe the premises at which the event will take place.

tarmac of the GJ Regional Airport and West Star Aviation, Venue will be fenced and crowds will enter and exit through gates staffed by security.

uniformed security staff

9. If this event is being held outdoors, how will the exterior boundaries of the premises be marked (i.e., roped, fenced, etc.)?

There will be fencing or physical structures on all sides