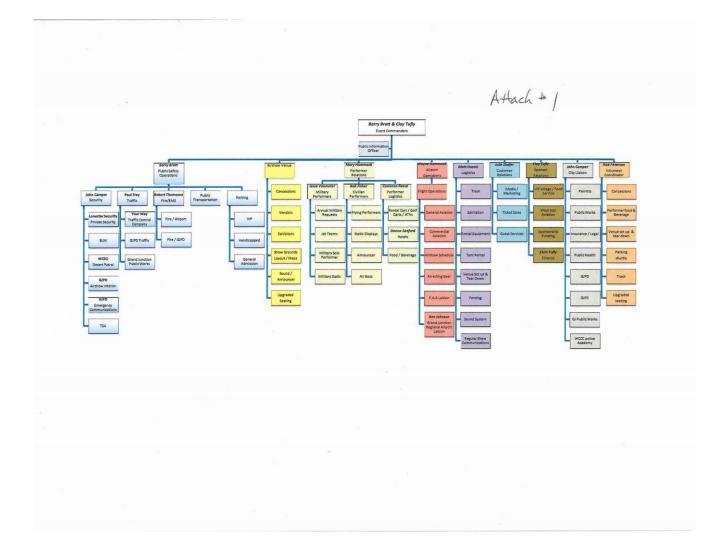

City Attorney Shaver handed two pages to Mr. Tufly, marked with an "A" and asked Mr. Tufly if he had personal knowledge of the documents. Mr. Tufly said he did. Other documents provided were Attach #1, #2, and #3, which gave other detailed information. Exhibit "E" is the diagram of the area. City Attorney Shaver asked either one to describe the event. Ms. Shafer said the air show has been held for over 30 years with no incidents to her knowledge and the attendance is around 30,000 people through the two days. It is a family oriented event. She said the additional documents Attach #1, #2, and #3 presented provided more detailed information of the event commanders, the security plan, and explained the control of the liquor distribution points, and how the ID and wrist bands will be handled. She described the general areas, the VIP area, general admission, spectator area location, and location of food and beer. City Attorney Shaver asked if the alcohol service is incidental to the event or a main part of the event. Ms. Shafer said it is incidental to the event. There will be layers of security: the primary security for the event will be paid security from Lone Star Security: there will be law enforcement from Grand Junction Police Department; and Staff volunteers, who will monitor and watch for any potential problems (Attach #2).

No one was present in opposition to the application.

Hearing Officer Starritt admitted Exhibits "A", Attachments #1-3, and Exhibit "E" into the record (attached) and found that pursuant to Colorado State Statutes 12-48-106, there are no grounds to deny the special events permit, it would not be injurious to the public welfare because of the nature of the special event, its location within the community (having an air show anywhere but at the airport could seem problematic), or the failure of the applicant in a past special event to conduct the event in compliance with applicable law. He found that the application for a special events permit submitted by Grand Junction Air Show, Inc. for "Grand Junction Air Show 2017" was in order and approved it.

7. What is the Control Plan for security at this event? (Use additional sheet if necessary) Air show organizational chart is attached, Contract with Lone Star is attached, detail  $\frac{\#_2}{3}$ 

8. How will security personnel be identified?