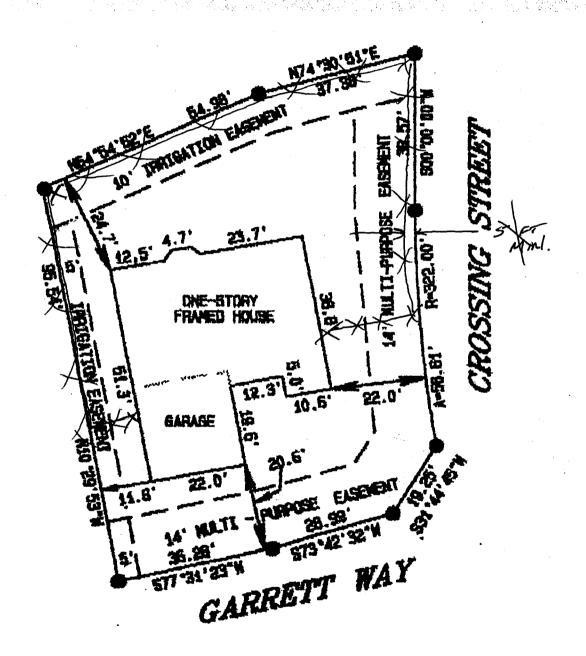

## **FENCE PERMIT**

## GRAND JUNCTION COMMUNITY DEVELOPMENT DEPARTMENT

**☞ THIS SECTION TO BE COMPLETED BY APPLICANT** 

| PROPERTY ADDRESS 675 GARRETT WAY                                                                                                                                                                                                                                                                                                                                                                                                                                                                                                                                                                                                                                          | <b>₱ PLOT PLAN</b>                                                   |
|---------------------------------------------------------------------------------------------------------------------------------------------------------------------------------------------------------------------------------------------------------------------------------------------------------------------------------------------------------------------------------------------------------------------------------------------------------------------------------------------------------------------------------------------------------------------------------------------------------------------------------------------------------------------------|----------------------------------------------------------------------|
| TAX SCHEDULE NO 2945-032-81-013                                                                                                                                                                                                                                                                                                                                                                                                                                                                                                                                                                                                                                           |                                                                      |
| PROPERTY OWNER RYAN WERSER                                                                                                                                                                                                                                                                                                                                                                                                                                                                                                                                                                                                                                                |                                                                      |
| OWNER'S PHONE (970) 263-45/7                                                                                                                                                                                                                                                                                                                                                                                                                                                                                                                                                                                                                                              | Substached                                                           |
| OWNER'S ADDRESS 675 GARRETT WAY                                                                                                                                                                                                                                                                                                                                                                                                                                                                                                                                                                                                                                           | afact                                                                |
| CONTRACTOR STEVE LEE                                                                                                                                                                                                                                                                                                                                                                                                                                                                                                                                                                                                                                                      | 1 Day                                                                |
| CONTRACTOR'S PHONE                                                                                                                                                                                                                                                                                                                                                                                                                                                                                                                                                                                                                                                        |                                                                      |
| CONTRACTOR'S ADDRESS                                                                                                                                                                                                                                                                                                                                                                                                                                                                                                                                                                                                                                                      |                                                                      |
| FENCE MATERIAL 1x 6 CEPAR                                                                                                                                                                                                                                                                                                                                                                                                                                                                                                                                                                                                                                                 |                                                                      |
| FENCE HEIGHT 4 CEPAR                                                                                                                                                                                                                                                                                                                                                                                                                                                                                                                                                                                                                                                      |                                                                      |
| Plot plan must show property lines and property dimensions, all easements, all rights-of-way, all structures, all setbacks from property lines, & fence height(s).                                                                                                                                                                                                                                                                                                                                                                                                                                                                                                        |                                                                      |
| ₽ THIS SECTION TO BE COMPLETED BY COMMUNIT                                                                                                                                                                                                                                                                                                                                                                                                                                                                                                                                                                                                                                | Y DEVELOPMENT DEPARTMENT STAFF 🖘                                     |
| ZONE RMF-8                                                                                                                                                                                                                                                                                                                                                                                                                                                                                                                                                                                                                                                                | SETBACKS: Front 201 from property line (PL) or                       |
|                                                                                                                                                                                                                                                                                                                                                                                                                                                                                                                                                                                                                                                                           | from center of ROW, whichever is greater.  Side from PL Rear from PL |
|                                                                                                                                                                                                                                                                                                                                                                                                                                                                                                                                                                                                                                                                           | Side from PL Rear / O I from PL                                      |
| Fences exceeding six feet in height require a separate permit from the City/County Building Department. A fence constructed on a corner lot that extends past the rear of the house along the side yard or abuts an alley requires approval from the City Engineer (Section 5-5-5B of the Grand Junction Zoning and Development Code).                                                                                                                                                                                                                                                                                                                                    |                                                                      |
| The owner/applicant must correctly identify all property lines, easements, and rights-of-way and ensure the fence is located within the property's boundaries. Covenants, conditions, restrictions, easements and/or rights-of-way may restrict or prohibit the placement of fence(s). The owner/applicant is responsible for compliance with covenants, conditions, and restrictions which may apply. Fences built in easements may be subject to removal at the property owner's sole and absolute expense. Any modification of design and/or material as approved in this fence permit must be approved, in writing, by the Community Development Department Director. |                                                                      |
| I hereby acknowledge that I have read this application and the information and plot plan are correct; I agree to comply with any and all codes, ordinances, laws, regulations, or restrictions which apply.                                                                                                                                                                                                                                                                                                                                                                                                                                                               |                                                                      |
| I understand that failure to comply shall result in legal action, which may at the owner's cost.                                                                                                                                                                                                                                                                                                                                                                                                                                                                                                                                                                          | nclude but not necessarily be limited to removal of the fence(s)     |
| Applicant's Signature Ryn highly                                                                                                                                                                                                                                                                                                                                                                                                                                                                                                                                                                                                                                          | Date 7-3,-0/                                                         |
| Community Development's Approval                                                                                                                                                                                                                                                                                                                                                                                                                                                                                                                                                                                                                                          | Date $\frac{7/3}{0}$                                                 |
| City Engineer's Approval (if required)                                                                                                                                                                                                                                                                                                                                                                                                                                                                                                                                                                                                                                    | Date 7/3/m                                                           |
| VALID FOR SIX MONTHS FROM DATE OF ISSUANCE (Section                                                                                                                                                                                                                                                                                                                                                                                                                                                                                                                                                                                                                       |                                                                      |

## IMPROVEMENT LOCATION CERTIFICATE

I hereby certify that this improvement location certificate was prepar LEE HOMES, INC. that it is not a land survey plat or improvement plat, and that it is not to be relied upon for the establishment of fe building, or other future improvement lines. I further certify that the