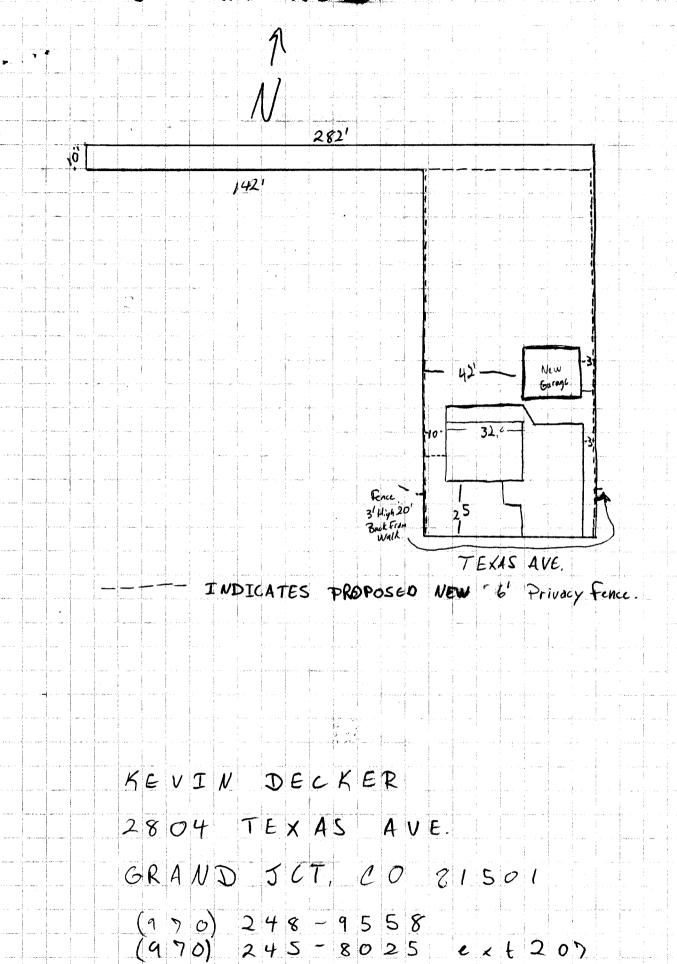

## GRAND JUNCTION COMMUNITY DEVELOPMENT DEPARTMENT

₽ THIS SECTION TO BE COMPLETED BY APPLICANT ₽

|                                                                                                                                                                                                                                                                                                                                        | # DLOT DLAN                                                          |
|----------------------------------------------------------------------------------------------------------------------------------------------------------------------------------------------------------------------------------------------------------------------------------------------------------------------------------------|----------------------------------------------------------------------|
| PROPERTY ADDRESS 2804 Texas AVE.                                                                                                                                                                                                                                                                                                       |                                                                      |
| TAX SCHEDULE NO 2943-073-00-017                                                                                                                                                                                                                                                                                                        | <u>·</u>                                                             |
| PROPERTY OWNER Kevin Decker                                                                                                                                                                                                                                                                                                            |                                                                      |
| OWNER'S PHONE (970) 248-9558                                                                                                                                                                                                                                                                                                           |                                                                      |
| OWNER'S ADDRESS 2804 Texas AUE.                                                                                                                                                                                                                                                                                                        |                                                                      |
| CONTRACTOR Owner                                                                                                                                                                                                                                                                                                                       | See Attached                                                         |
| CONTRACTOR'S PHONE (970)248-9858                                                                                                                                                                                                                                                                                                       |                                                                      |
| CONTRACTOR'S ADDRESS 2804 Texas                                                                                                                                                                                                                                                                                                        |                                                                      |
| FENCE MATERIAL Wood                                                                                                                                                                                                                                                                                                                    | ·                                                                    |
| FENCE HEIGHT 6'                                                                                                                                                                                                                                                                                                                        |                                                                      |
| ♠ Plot plan must show property lines and property dimensions.                                                                                                                                                                                                                                                                          | sions, all easements, all rights-of-way, all structures,             |
| all setbacks from property lines, & fence height(s).                                                                                                                                                                                                                                                                                   |                                                                      |
| ₱ THIS SECTION TO BE COMPLETED BY COMMU                                                                                                                                                                                                                                                                                                | NITY DEVELOPMENT DEPARTMENT STAFF 🖘                                  |
| ZONE RMF -8                                                                                                                                                                                                                                                                                                                            | SETBACKS: Front 20' from property line (PL) or                       |
| SPECIAL CONDITIONS                                                                                                                                                                                                                                                                                                                     | from center of ROW, whichever is greater.                            |
|                                                                                                                                                                                                                                                                                                                                        | Side 5' from PL Rear 10' from PL                                     |
| Fances exceeding six feet in height require a congrete nermit from the                                                                                                                                                                                                                                                                 | City/County Building Department A fence constructed on a corner      |
| Fences exceeding six feet in height require a separate permit from the City/County Building Department. A fence constructed on a corner lot that extends past the rear of the house along the side yard or abuts an alley requires approval from the City Engineer (Section 5-5-5B of the Grand Junction Zoning and Development Code). |                                                                      |
| The owner/applicant must correctly identify all property lines, easements, and rights-of-way and ensure the fence is located within the                                                                                                                                                                                                |                                                                      |
| property's boundaries. Covenants, conditions, restrictions, easements and/or rights-of-way may restrict or prohibit the placement of fence(s). The owner/applicant is responsible for compliance with covenants, conditions, and restrictions which may apply. Fences built                                                            |                                                                      |
| in easements may be subject to removal at the property owner's sole and absolute expense. Any modification of design and/or material                                                                                                                                                                                                   |                                                                      |
| as approved in this fence permit must be approved, in writing, by the                                                                                                                                                                                                                                                                  |                                                                      |
| I hereby acknowledge that I have read this application and the inform codes, ordinances, laws, regulations, or restrictions which apply.                                                                                                                                                                                               | ation and plot plan are correct; I agree to comply with any and all  |
| I understand that failure to comply shall result in legal action, which mat the owner's cost.                                                                                                                                                                                                                                          | ay include but not necessarily be limited to removal of the fence(s) |
|                                                                                                                                                                                                                                                                                                                                        |                                                                      |
| Applicant's Signature                                                                                                                                                                                                                                                                                                                  | Date                                                                 |
| Community Development's Approval 1/18hu MA                                                                                                                                                                                                                                                                                             | Date 2/28/01                                                         |
| City Engineer's Approval (if required)                                                                                                                                                                                                                                                                                                 | Date                                                                 |
| VALID FOR SIX MONTHS FROM DATE OF ISSUANCE (Section (White: Planning) (Yellow: Custon                                                                                                                                                                                                                                                  |                                                                      |