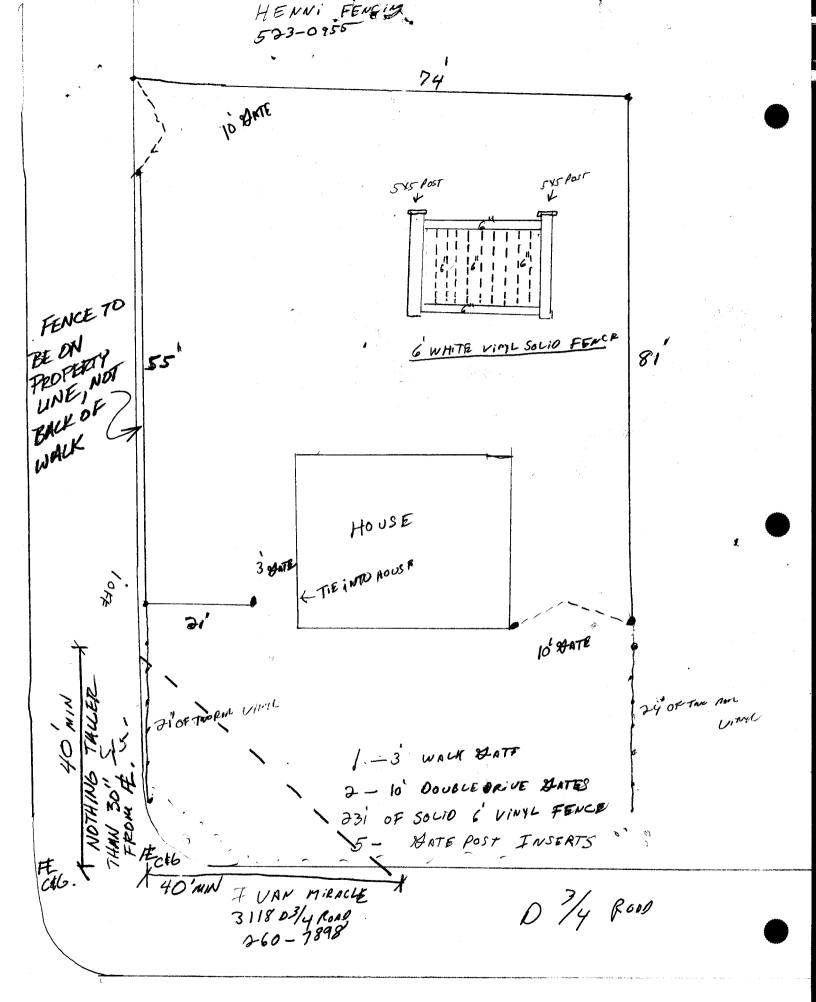

## GRAND JUNCTION COMMUNITY DEVELOPMENT DEPARTMENT

₽ THIS SECTION TO BE COMPLETED BY APPLICANT ₽

| PROPERTY ADDRESS 3/18 03/4                                                                                                                                                                                                                                                                                                                                                                                                                                                                                                                                                                                                                                                | ROAD                                             | ♠ PLOT PLAN                                                     |
|---------------------------------------------------------------------------------------------------------------------------------------------------------------------------------------------------------------------------------------------------------------------------------------------------------------------------------------------------------------------------------------------------------------------------------------------------------------------------------------------------------------------------------------------------------------------------------------------------------------------------------------------------------------------------|--------------------------------------------------|-----------------------------------------------------------------|
| TAX SCHEDULE NO 2943 - 152 - 7                                                                                                                                                                                                                                                                                                                                                                                                                                                                                                                                                                                                                                            |                                                  |                                                                 |
| PROPERTY OWNER TUNN MIRAC                                                                                                                                                                                                                                                                                                                                                                                                                                                                                                                                                                                                                                                 | -E                                               |                                                                 |
| OWNER'S PHONE 260 - 7898                                                                                                                                                                                                                                                                                                                                                                                                                                                                                                                                                                                                                                                  |                                                  |                                                                 |
| OWNER'S ADDRESS 3 / 18 03/4 R                                                                                                                                                                                                                                                                                                                                                                                                                                                                                                                                                                                                                                             |                                                  | XOU                                                             |
| CONTRACTOR HENRY FENC                                                                                                                                                                                                                                                                                                                                                                                                                                                                                                                                                                                                                                                     |                                                  |                                                                 |
| CONTRACTOR'S PHONE 573-095                                                                                                                                                                                                                                                                                                                                                                                                                                                                                                                                                                                                                                                |                                                  |                                                                 |
| CONTRACTOR'S ADDRESS 3291/2 50                                                                                                                                                                                                                                                                                                                                                                                                                                                                                                                                                                                                                                            | LBBATO OA                                        |                                                                 |
| FENCE MATERIAL WINYL SOLD                                                                                                                                                                                                                                                                                                                                                                                                                                                                                                                                                                                                                                                 |                                                  | <b>→</b>                                                        |
| FENCE HEIGHT                                                                                                                                                                                                                                                                                                                                                                                                                                                                                                                                                                                                                                                              |                                                  |                                                                 |
| A Plot plan must show property lines and property dimensions, all easements, all rights-of-way, all structures, all setbacks from property lines, & fence height(s).                                                                                                                                                                                                                                                                                                                                                                                                                                                                                                      |                                                  |                                                                 |
|                                                                                                                                                                                                                                                                                                                                                                                                                                                                                                                                                                                                                                                                           |                                                  |                                                                 |
| * THIS SECTION TO BE COMPLETE                                                                                                                                                                                                                                                                                                                                                                                                                                                                                                                                                                                                                                             | D BY COMMUNITY DEVELO                            | PMENT DEPARTMENT STAFF 🖘                                        |
| ZONE RMF-6                                                                                                                                                                                                                                                                                                                                                                                                                                                                                                                                                                                                                                                                | SETBACKS:                                        | Front from property line (PL) or                                |
| SPECIAL CONDITIONS                                                                                                                                                                                                                                                                                                                                                                                                                                                                                                                                                                                                                                                        |                                                  | from center of ROW, whichever is greater.                       |
|                                                                                                                                                                                                                                                                                                                                                                                                                                                                                                                                                                                                                                                                           | Side                                             | from PL Rear from PL                                            |
| Fences exceeding six feet in height require a separate permit from the City/County Building Department. A fence constructed on a corner lot that extends past the rear of the house along the side yard or abuts an alley requires approval from the City Engineer (Section 5-5-5B of the Grand Junction Zoning and Development Code).                                                                                                                                                                                                                                                                                                                                    |                                                  |                                                                 |
| The owner/applicant must correctly identify all property lines, easements, and rights-of-way and ensure the fence is located within the property's boundaries. Covenants, conditions, restrictions, easements and/or rights-of-way may restrict or prohibit the placement of fence(s). The owner/applicant is responsible for compliance with covenants, conditions, and restrictions which may apply. Fences built in easements may be subject to removal at the property owner's sole and absolute expense. Any modification of design and/or material as approved in this fence permit must be approved, in writing, by the Community Development Department Director. |                                                  |                                                                 |
| I hereby acknowledge that I have read this application and the information and plot plan are correct; I agree to comply with any and all codes, ordinances, laws, regulations, or restrictions which apply.                                                                                                                                                                                                                                                                                                                                                                                                                                                               |                                                  |                                                                 |
| I understand that failure to comply shall result in legal action, which may include but not necessarily be limited to removal of the fence(s) at the owner's cost.                                                                                                                                                                                                                                                                                                                                                                                                                                                                                                        |                                                  |                                                                 |
| Applicant's Signature                                                                                                                                                                                                                                                                                                                                                                                                                                                                                                                                                                                                                                                     | Les                                              | Date 6-4-2001                                                   |
| Community Development's Approval                                                                                                                                                                                                                                                                                                                                                                                                                                                                                                                                                                                                                                          | The Dison                                        | Date                                                            |
| City Engineer's Approval (if required)                                                                                                                                                                                                                                                                                                                                                                                                                                                                                                                                                                                                                                    | Homo                                             | Date 6-5-200/                                                   |
| VALID FOR SIX MONTHS FROM DATE OF ISS (White: Planning)                                                                                                                                                                                                                                                                                                                                                                                                                                                                                                                                                                                                                   | SUANCE (Section 9-3-2D Grar<br>Yellow: Customer) | nd Junction Zoning & Development Code) (Pink: Code Enforcement) |

203-0522 203-0522 74 10 DATE 545 POST 6 WHITE VIME SOLIO FENCE 81 HOUSE LTIE INTO HOUSE A CO ٠, اند 10 STATE 24 OF THE MARK Flor Tropen VIIIL Vind 1.-3 WALK STATE 2 - 10 DOUBLE PRIVE HATES 231 OF SOLID & VINYL FENCE 5- HATE POST INSERTS 7 VAN MIRACLE

3118 03/4 Road 260-7898

D 3/4 ROOD