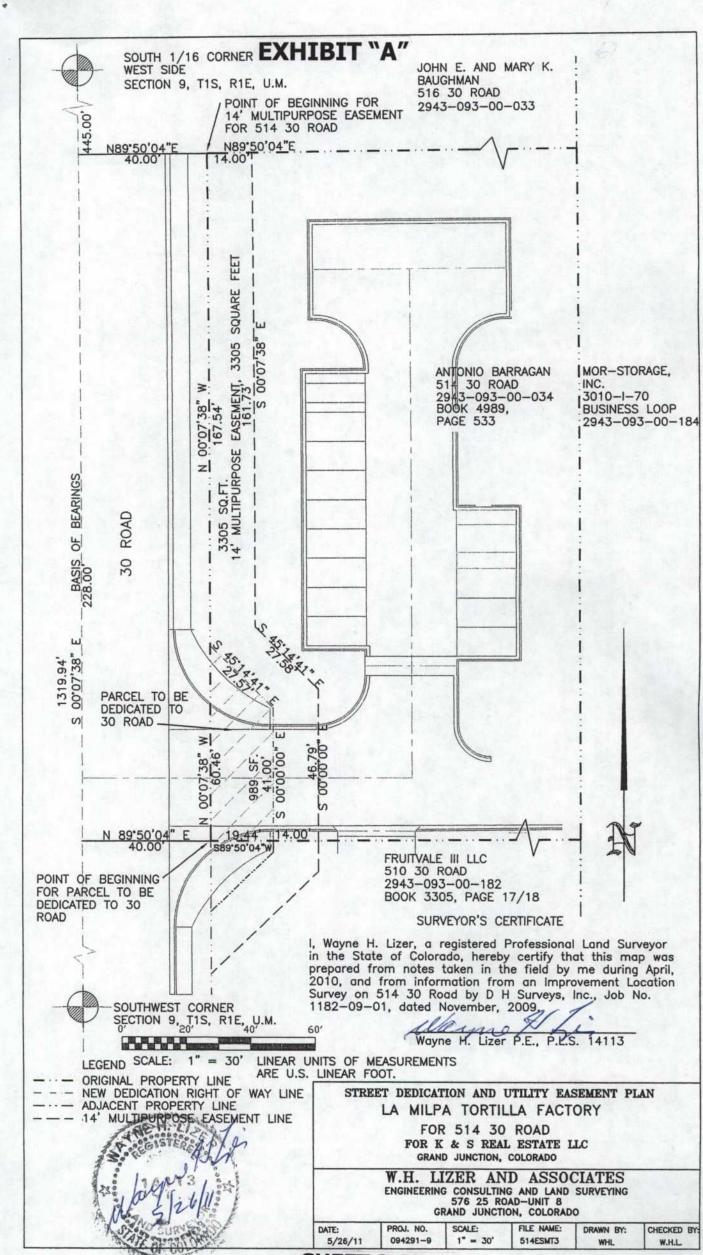

A parcel of land, situate in the SW 1/4 SW 1/4 of Section 9, Township 1 South, Range 1 East of the Ute Meridian, Mesa County, Colorado being located in that property as described in Book 4989, Page 533 of the deed records of Mesa County, Colorado, and being more particularly described as follows:

Commencing at the found Mesa County survey marker for the S 1/16 corner of the West side of said Section 9, and considering the west line of the SW 1/4 SW 1/4 of said Section 9 to bear S 00° 07'38" W with all other bearings contained herein relative thereto;

thence 5 00°07'38" E a distance of 445.00 feet;

thence N 89°50'04" E a distance of 40.00 feet to the Point of Beginning;

thence N 89°50'04" E a distance of 14.00 feet;

thence S 00°07'38" E a distance of 161.73 feet;

thence 5 45°14'41" E a distance of 27.58 feet;

thence 5 00°00'00" W a distance of 46.79 feet;

thence S 89°50'04" W a distance of 14.00 feet;

thence N 00°00'00" E a distance of 27.57 feet;

thence N 00°07'38" W a distance of 167.54 feet to the point of beginning

Said strip of land contains 3,305 square feet or 0.076 Acres, as described herein and depicted on Exhibit "A" attached hereto and incorporated herein by reference.

TO HAVE AND TO HOLD unto the said Grantee, its successors and assigns forever, together with the right to enter upon said premises with workers and equipment, to survey, maintain, operate, repair, replace, control and use said Easement, and to remove objects interfering therewith, including the trimming of trees and bushes as may be required to permit the operation of standard construction and repair machinery, subject to the terms and conditions contained herein.