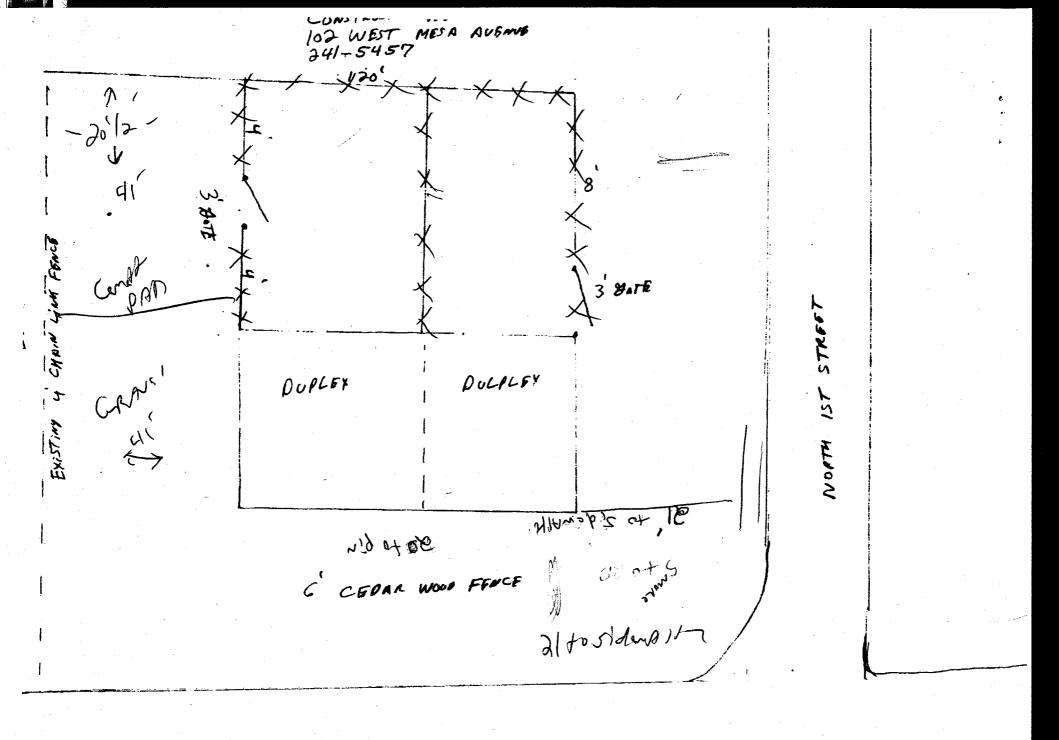

| FEE \$10,00                                                                                                                                                                                                                                                                                                                                                                    | PERMIT #                                                                                                                             | 10017                                |  |
|--------------------------------------------------------------------------------------------------------------------------------------------------------------------------------------------------------------------------------------------------------------------------------------------------------------------------------------------------------------------------------|--------------------------------------------------------------------------------------------------------------------------------------|--------------------------------------|--|
| FENCE PERM                                                                                                                                                                                                                                                                                                                                                                     |                                                                                                                                      | 12017                                |  |
| GRAND JUNCTION COMMUNITY DEVELOPMENT DEPARTMENT                                                                                                                                                                                                                                                                                                                                |                                                                                                                                      |                                      |  |
|                                                                                                                                                                                                                                                                                                                                                                                |                                                                                                                                      |                                      |  |
| THIS SECTION TO BE COMPLETED                                                                                                                                                                                                                                                                                                                                                   | ) BY APPLICANT 🖘                                                                                                                     | ( they                               |  |
|                                                                                                                                                                                                                                                                                                                                                                                | A PLOT PLAN                                                                                                                          | ( )                                  |  |
| PROPERTY ADDRESS 10 2 west Mus Ave G.                                                                                                                                                                                                                                                                                                                                          | 5                                                                                                                                    |                                      |  |
| TAX SCHEDULE NO <u>2945 - 104-36-003 (012</u> )                                                                                                                                                                                                                                                                                                                                |                                                                                                                                      |                                      |  |
| PROPERTY OWNER CONStructor Wist                                                                                                                                                                                                                                                                                                                                                | •<br>•                                                                                                                               |                                      |  |
| OWNER'S PHONE 241-5457                                                                                                                                                                                                                                                                                                                                                         |                                                                                                                                      |                                      |  |
| OWNER'S ADDRESS 10 2 wort Mesa Ave 6.J.                                                                                                                                                                                                                                                                                                                                        |                                                                                                                                      |                                      |  |
| CONTRACTOR Henni Ferring                                                                                                                                                                                                                                                                                                                                                       |                                                                                                                                      |                                      |  |
| CONTRACTOR'S PHONE (970) 523-0955                                                                                                                                                                                                                                                                                                                                              |                                                                                                                                      | <u>.</u>                             |  |
| CONTRACTOR'S ADDRESS 2291/2 Elbarta DR. G.J.                                                                                                                                                                                                                                                                                                                                   |                                                                                                                                      |                                      |  |
| FENCE MATERIAL CedAL                                                                                                                                                                                                                                                                                                                                                           |                                                                                                                                      |                                      |  |
| FENCE HEIGHT 6 High                                                                                                                                                                                                                                                                                                                                                            | SRe AttAchid                                                                                                                         |                                      |  |
| Plot plan must show property lines and property dimensions, all easements, all rights-of-way, all structures, all setbacks from property lines, & fence height(s). NOTE: PROPERTY LINE IS LIKELY ONE FOOT OR MORE BEHIND THE SIDEWALK.                                                                                                                                         |                                                                                                                                      |                                      |  |
| 🖙 THIS SECTION TO BE COMPLETED BY COMMUNITY DEVELOPMENT DEPARTMENT STAFF 🐲                                                                                                                                                                                                                                                                                                     |                                                                                                                                      |                                      |  |
| ZONE $RMF-G$ SETBACKS: Front $20'$ from property line (PL) or                                                                                                                                                                                                                                                                                                                  |                                                                                                                                      |                                      |  |
| SPECIAL CONDITIONS       from center of ROW, whichever is greater.                                                                                                                                                                                                                                                                                                             |                                                                                                                                      |                                      |  |
| Side                                                                                                                                                                                                                                                                                                                                                                           |                                                                                                                                      | from PL                              |  |
| Fences exceeding six feet in height require a separate permit from the City/County Building Department. A fence constructed on a corner lot that extends past the rear of the house along the side yard or abuts an alley requires approval from the City Engineer (Section 4.1.J of the Grand Junction Zoning and Development Code).                                          |                                                                                                                                      |                                      |  |
| The owner/applicant must correctly identify all property lines, easements, and property's boundaries. Covenants, conditions, restrictions, easements and/fence(s). The owner/applicant is responsible for compliance with covenants, conditions as approved in this fence permit must be approved, in writing, by the Commun                                                   | or rights-of-way may restrict or prohibit t<br>onditions, and restrictions which may ap<br>plute expense. Any modification of design | he placement of<br>ply. Fences built |  |
| I hereby acknowledge that I have read this application and the information and plot plan are correct; I agree to comply with any and all codes, ordinances, laws, regulations, or restrictions which apply. I understand that failure to comply shall result in legal action, which may include but not necessarily be limited to removal of the fence(s) at the owner's cost. |                                                                                                                                      |                                      |  |