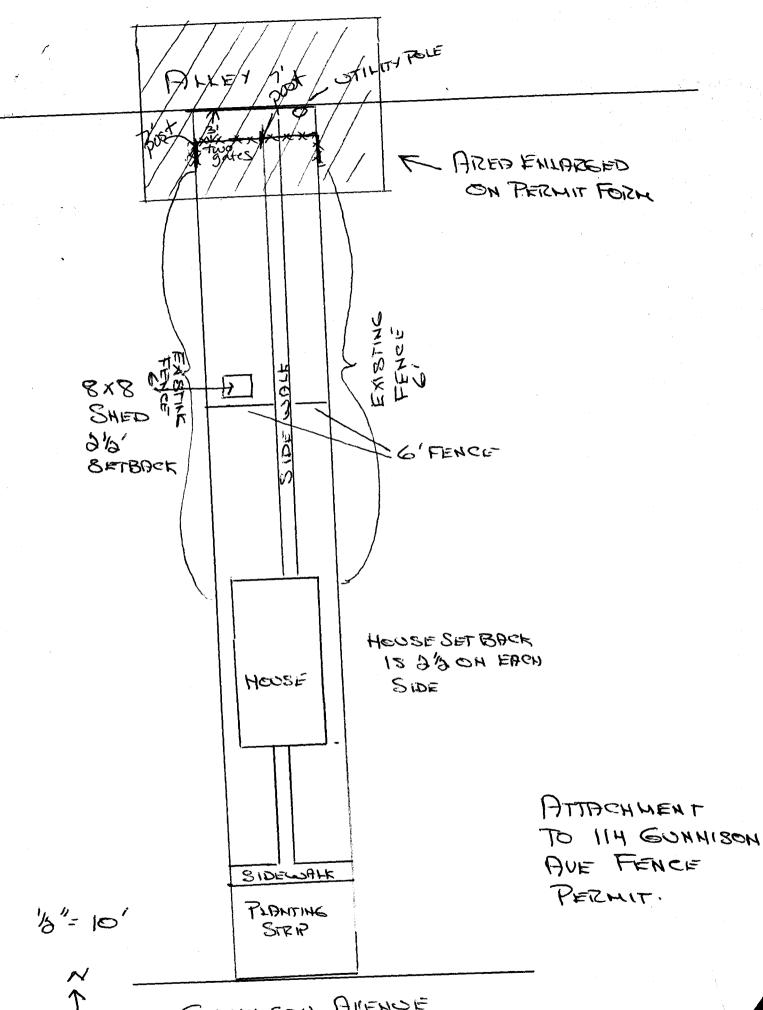

## GRAND JUNCTION COMMUNITY DEVELOPMENT DEPARTMENT

| THIS SECTION TO BE COMPLETED BY APPLICANT SO ONLY                                                                                                                                                                                                                                                                                                                                                                                                                                                                                                           |                                                                                                                                                                              |
|-------------------------------------------------------------------------------------------------------------------------------------------------------------------------------------------------------------------------------------------------------------------------------------------------------------------------------------------------------------------------------------------------------------------------------------------------------------------------------------------------------------------------------------------------------------|------------------------------------------------------------------------------------------------------------------------------------------------------------------------------|
| PROPERTY ADDRESS 114 GUNNISON AVE                                                                                                                                                                                                                                                                                                                                                                                                                                                                                                                           | PROPERTY & PLOT PLAN LEAST 05'OF LINE PROPERTY LOT                                                                                                                           |
| TAX SCHEDULE NO 2945-142-24-008                                                                                                                                                                                                                                                                                                                                                                                                                                                                                                                             | HME                                                                                                                                                                          |
| PROPERTY OWNER PATRICK SOFN                                                                                                                                                                                                                                                                                                                                                                                                                                                                                                                                 | A LILEA                                                                                                                                                                      |
| OWNER'S PHONE 341-0381                                                                                                                                                                                                                                                                                                                                                                                                                                                                                                                                      | 1-12-1-12-1                                                                                                                                                                  |
| OWNER'S ADDRESS 114 GUNNISCH AVE.                                                                                                                                                                                                                                                                                                                                                                                                                                                                                                                           | THE                                                                                                                                      |
| CONTRACTORSELF                                                                                                                                                                                                                                                                                                                                                                                                                                                                                                                                              | THE NEW T                                                                                                                                                                    |
| CONTRACTOR'S PHONE                                                                                                                                                                                                                                                                                                                                                                                                                                                                                                                                          | V. (   ( 7' ) ) Y 4                                                                                                                                                          |
| CONTRACTOR'S ADDRESS                                                                                                                                                                                                                                                                                                                                                                                                                                                                                                                                        | ST NEW YORK                                                                                                                                                                  |
| FENCE MATERIAL CEDAR                                                                                                                                                                                                                                                                                                                                                                                                                                                                                                                                        | SECTION   NELL                                                                                                                                                               |
| FENCE HEIGHT                                                                                                                                                                                                                                                                                                                                                                                                                                                                                                                                                | RI                                                                                                                                                                           |
|                                                                                                                                                                                                                                                                                                                                                                                                                                                                                                                                                             | GATE TO BE HONG ON 9'TALL                                                                                                                                                    |
| Plot plan must show property lines and property dimensions, all easements, all rights-of-way, all structures, all setbacks from property lines, & fence height(s). NOTE: PROPERTY LINE IS LIKELY ONE FOOT OR MORE BEHIND THE SIDEWALK.                                                                                                                                                                                                                                                                                                                      |                                                                                                                                                                              |
| ► THIS SECTION TO BE COMPLETED BY COMMUNITY DE                                                                                                                                                                                                                                                                                                                                                                                                                                                                                                              | EVELOPMENT DEPARTMENT STAFE 57                                                                                                                                               |
| 0 0                                                                                                                                                                                                                                                                                                                                                                                                                                                                                                                                                         |                                                                                                                                                                              |
| ZONE SETB                                                                                                                                                                                                                                                                                                                                                                                                                                                                                                                                                   | ACKS: Front <u>20<sup>f</sup></u> from property line (PL) or                                                                                                                 |
| SPECIAL CONDITIONS Will have two. Support silver Side                                                                                                                                                                                                                                                                                                                                                                                                                                                                                                       | from center of ROW, whichever is greater.                                                                                                                                    |
| man mot exceed 1 at him                                                                                                                                                                                                                                                                                                                                                                                                                                                                                                                                     | from PL Rear 7 from PL                                                                                                                                                       |
| Fences exceeding six feet in height require a separate permit from the City/County Building Department. A fence constructed on a corner lot that extends past the rear of the house along the side yard or abuts an alley requires approval from the City Engineer (Section 4.1.J of the Grand Junction Zoning and Development Code).                                                                                                                                                                                                                       |                                                                                                                                                                              |
| The owner/applicant must correctly identify all property lines, easements, and property's boundaries. Covenants, conditions, restrictions, easements and/of fence(s). The owner/applicant is responsible for compliance with covenants, coin easements may be subject to removal at the property owner's sole and absorbase approved in this fence permit must be approved, in writing, by the Communications and the property owner's sole and absorbase approved in this fence permit must be approved, in writing, by the Communications are considered. | r rights-of-way may restrict or prohibit the placement of onditions, and restrictions which may apply. Fences built lute expense. Any modification of design and/or material |
| I hereby acknowledge that I have read this application and the information and codes, ordinances, laws, regulations, or restrictions which apply. I understand the include but not necessarily be limited to removal of the fease(s) at the owner's                                                                                                                                                                                                                                                                                                         | hat failure to comply shall result in legal action, which may                                                                                                                |
| Applicant's Signature                                                                                                                                                                                                                                                                                                                                                                                                                                                                                                                                       | . Date 6 34-05                                                                                                                                                               |
| Community Development's Approval                                                                                                                                                                                                                                                                                                                                                                                                                                                                                                                            | Date (0/24/02                                                                                                                                                                |
| City Engineer's Approval (if required)                                                                                                                                                                                                                                                                                                                                                                                                                                                                                                                      | Date                                                                                                                                                                         |
| VALID FOR SIX MONTHS FROM DATE OF ISSUANCE (Section 2.2.E                                                                                                                                                                                                                                                                                                                                                                                                                                                                                                   | 1 d Crand Junatian Zanina & Davidanment Cada)                                                                                                                                |