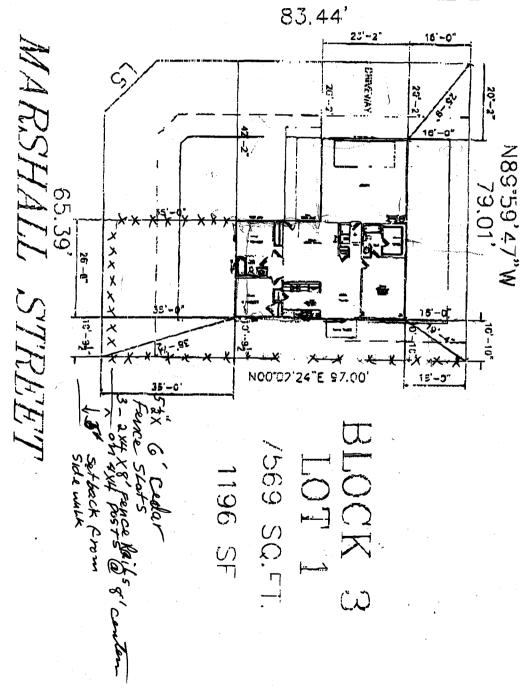

## GRAND JUNCTION COMMUNITY DEVELOPMENT DEPARTMENT

\*THIS SECTION TO BE COMPLETED BY APPLICANT

| 1 - 2                                                                                                                                                                                                                                              | A PLOT PLAN                                                                                |
|----------------------------------------------------------------------------------------------------------------------------------------------------------------------------------------------------------------------------------------------------|--------------------------------------------------------------------------------------------|
| PROPERTY ADDRESS 654 Crossing                                                                                                                                                                                                                      |                                                                                            |
| TAX SCHEDULE NO 2945 -03 2-83-007                                                                                                                                                                                                                  |                                                                                            |
| PROPERTY OWNER THE CK 30 NAV                                                                                                                                                                                                                       | •                                                                                          |
| OWNER'S PHONE (970) 575 - 5307                                                                                                                                                                                                                     | 4                                                                                          |
| OWNER'S ADDRESS 2 10 West Bell Kangely Co                                                                                                                                                                                                          | G-                                                                                         |
| CONTRACTOR OWNER                                                                                                                                                                                                                                   |                                                                                            |
| CONTRACTOR'S PHONE                                                                                                                                                                                                                                 |                                                                                            |
| CONTRACTOR'S ADDRESS                                                                                                                                                                                                                               |                                                                                            |
| FENCE MATERIAL \$ X 55 X 6 OF Color                                                                                                                                                                                                                |                                                                                            |
| FENCE HEIGHT 6 feet                                                                                                                                                                                                                                |                                                                                            |
| Plot plan must show property lines and property dimensions, a all setbacks from property lines, & fence height(s). NOTE: PR BEHIND THE SIDEWALK.                                                                                                   | II easements, all rights-of-way, all structures,<br>OPERTY LINE IS LIKELY ONE FOOT OR MORE |
|                                                                                                                                                                                                                                                    |                                                                                            |
| THIS SECTION TO BE COMPLETED BY COMMUNITY D                                                                                                                                                                                                        | EVELOPMENT DEPARTMENT STAFF 🖘                                                              |
| ZONE RMF-8 SETE                                                                                                                                                                                                                                    | ACKS: Front 20 from property line (PL) or                                                  |
| SPECIAL CONDITIONS                                                                                                                                                                                                                                 | from center of ROW, whichever is greater.                                                  |
| Side                                                                                                                                                                                                                                               | 5' from PL Rear 10' from PL                                                                |
| Economic avanading six fact in height require a consent powert from the City/Co.                                                                                                                                                                   | at Dullding Department A.C.                                                                |
| Fences exceeding six feet in height require a separate permit from the City/Cou lot that extends past the rear of the house along the side yard or abuts an aller of the Grand Junction Zoning and Development Code).                              |                                                                                            |
| The owner/applicant must correctly identify all property lines, easements, and                                                                                                                                                                     | rights-of-way and ensure the fence is located within the                                   |
| property's boundaries. Covenants, conditions, restrictions, easements and/of fence(s). The owner/applicant is responsible for compliance with covenants, conditions, restrictions, easements and/of fence(s).                                      | or rights-of-way may restrict or prohibit the placement of                                 |
| in easements may be subject to removal at the property owner's sole and abso                                                                                                                                                                       | plute expense. Any modification of design and/or material                                  |
| as approved in this fence permit must be approved, in writing, by the Commun                                                                                                                                                                       | ity Development Department Director.                                                       |
| I hereby acknowledge that I have read this application and the information and codes, ordinances, laws, regulations, or restrictions which apply. I understand to include but not necessarily be limited to removal of the fence(s) at the owner's | that failure to comply shall result in legal action, which may                             |
| Applicant's Signature                                                                                                                                                                                                                              | Date 9_19-02                                                                               |
| Community Development's Approval Wendy Sur                                                                                                                                                                                                         | Date 949-02                                                                                |
| City Engineer's Approval (if required)                                                                                                                                                                                                             | Date                                                                                       |
| VALID FOR SIX MONTHS FROM DATE OF ISSUANCE (Section 2.2.E                                                                                                                                                                                          | .1.d Grand Junction Zoning & Development Code)                                             |