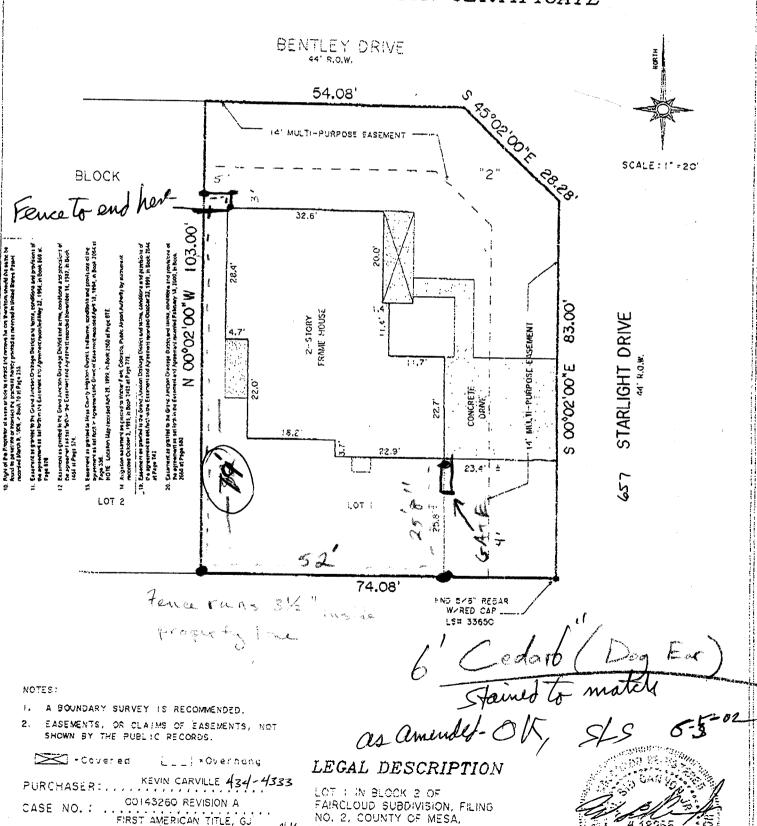

#### ■ THIS SECTION TO BE COMPLETED BY APPLICANT

| PROPERTY ADDRESS 657 Starlight Drive                                                                                                                                                                                                                                                                                                                                                                                                                                                                                                                                                                                                                                      | △ PLOT PLAN                                      |
|---------------------------------------------------------------------------------------------------------------------------------------------------------------------------------------------------------------------------------------------------------------------------------------------------------------------------------------------------------------------------------------------------------------------------------------------------------------------------------------------------------------------------------------------------------------------------------------------------------------------------------------------------------------------------|--------------------------------------------------|
| TAX SCHEDULE NO 2943 - 042 - 66 - 00                                                                                                                                                                                                                                                                                                                                                                                                                                                                                                                                                                                                                                      | 6                                                |
| PROPERTY OWNER Kevin Carville                                                                                                                                                                                                                                                                                                                                                                                                                                                                                                                                                                                                                                             | see attatched                                    |
| OWNER'S PHONE 434- 4333                                                                                                                                                                                                                                                                                                                                                                                                                                                                                                                                                                                                                                                   | see allaced                                      |
| OWNER'S ADDRESS 657 Starlight Drive                                                                                                                                                                                                                                                                                                                                                                                                                                                                                                                                                                                                                                       |                                                  |
| CONTRACTOR Rip Roaring                                                                                                                                                                                                                                                                                                                                                                                                                                                                                                                                                                                                                                                    |                                                  |
| CONTRACTOR'S PHONE 257 - 1337                                                                                                                                                                                                                                                                                                                                                                                                                                                                                                                                                                                                                                             |                                                  |
| CONTRACTOR'S ADDRESS 2986 Sumurbrook 1                                                                                                                                                                                                                                                                                                                                                                                                                                                                                                                                                                                                                                    | )rive                                            |
| FENCE MATERIAL 6'6" cedar (Log ear)                                                                                                                                                                                                                                                                                                                                                                                                                                                                                                                                                                                                                                       |                                                  |
| FENCE HEIGHT 6                                                                                                                                                                                                                                                                                                                                                                                                                                                                                                                                                                                                                                                            |                                                  |
| Plot plan must show property lines and property dimensions, all easements, all rights-of-way, all structures, all setbacks from property lines, & fence height(s). NOTE: PROPERTY LINE IS LIKELY ONE FOOT OR MORE BEHIND THE SIDEWALK.                                                                                                                                                                                                                                                                                                                                                                                                                                    |                                                  |
| THE CECTION TO BE COMPLETED BY COMMUN                                                                                                                                                                                                                                                                                                                                                                                                                                                                                                                                                                                                                                     |                                                  |
| * THIS SECTION TO BE COMPLETED BY COMMUN                                                                                                                                                                                                                                                                                                                                                                                                                                                                                                                                                                                                                                  | ITY DEVELOPMENT DEPARTMENT STAFF 🖘               |
| ZONE PD                                                                                                                                                                                                                                                                                                                                                                                                                                                                                                                                                                                                                                                                   | SETBACKS: Front $23'$ from property line (PL) or |
| SPECIAL CONDITIONS                                                                                                                                                                                                                                                                                                                                                                                                                                                                                                                                                                                                                                                        | from center of ROW, whichever is greater.        |
| <u> </u>                                                                                                                                                                                                                                                                                                                                                                                                                                                                                                                                                                                                                                                                  | Side from PL Rear from PL                        |
| Fences exceeding six feet in height require a separate permit from the City/County Building Department. A fence constructed on a corner lot that extends past the rear of the house along the side yard or abuts an alley requires approval from the City Engineer (Section 4.1.J of the Grand Junction Zoning and Development Code).                                                                                                                                                                                                                                                                                                                                     |                                                  |
| The owner/applicant must correctly identify all property lines, easements, and rights-of-way and ensure the fence is located within the property's boundaries. Covenants, conditions, restrictions, easements and/or rights-of-way may restrict or prohibit the placement of fence(s). The owner/applicant is responsible for compliance with covenants, conditions, and restrictions which may apply. Fences built in easements may be subject to removal at the property owner's sole and absolute expense. Any modification of design and/or material as approved in this fence permit must be approved, in writing, by the Community Development Department Director. |                                                  |
| I hereby acknowledge that I have read this application and the information and plot plan are correct; I agree to comply with any and all codes, ordinances, laws, regulations, or restrictions which apply. I understand that failure to comply shall result in legal action, which may include but not necessarily be limited to removal of the fence(s) at the owner's cost.                                                                                                                                                                                                                                                                                            |                                                  |
| Applicant's Signature Mandy Hold                                                                                                                                                                                                                                                                                                                                                                                                                                                                                                                                                                                                                                          | Date 6/6/02                                      |
| Community Development's Approval Hat Bushnan                                                                                                                                                                                                                                                                                                                                                                                                                                                                                                                                                                                                                              | Date 6/6/02                                      |
| City Engineer's Approval (if required)                                                                                                                                                                                                                                                                                                                                                                                                                                                                                                                                                                                                                                    | /<br>Date                                        |
| VALID FOR SIX MONTHS FROM DATE OF ISSUANCE (Section (White: Planning) (Yellow: Custome                                                                                                                                                                                                                                                                                                                                                                                                                                                                                                                                                                                    |                                                  |

# IMPROVEMENT LOCATION CERTIFICATE

FIRST AMERICAN TITLE, GJ. A.K. STATE OF COLORADO.

657 STARLIGHT DR. GJ . Al.Ka STATE OF COLO