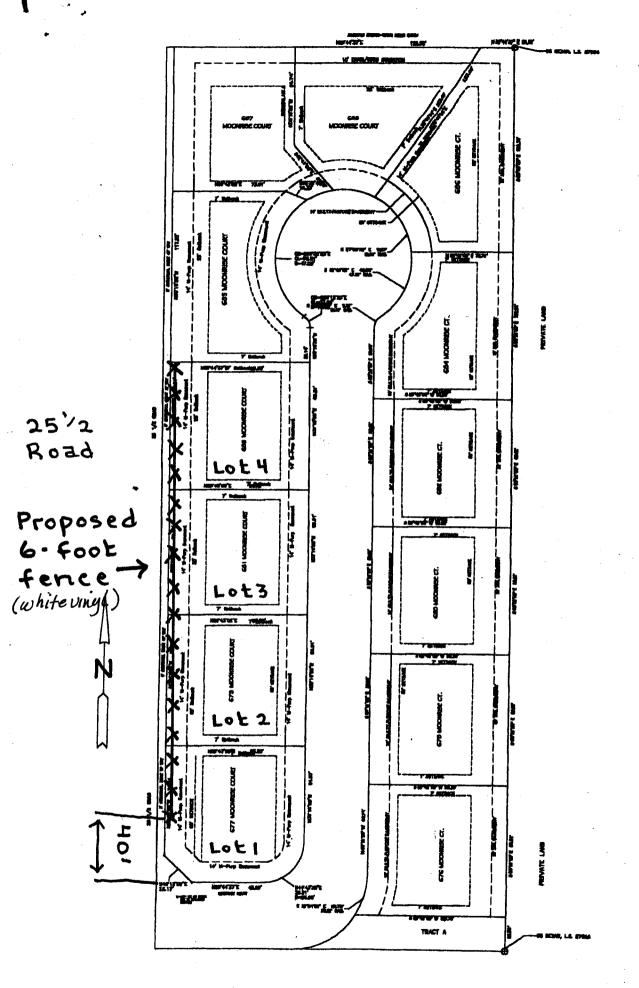

## GRAND JUNCTION COMMUNITY DEVELOPMENT DEPARTMENT

■ THIS SECTION TO BE COMPLETED BY APPLICANT ®

| PROPERTY ADDRESS 677 MOONR                                                                                                                                                                                                                                                                                                                                                                                                                                                                                                                                                                                                                                                | ISE COURT                              |           |                                                                                                                                      |
|---------------------------------------------------------------------------------------------------------------------------------------------------------------------------------------------------------------------------------------------------------------------------------------------------------------------------------------------------------------------------------------------------------------------------------------------------------------------------------------------------------------------------------------------------------------------------------------------------------------------------------------------------------------------------|----------------------------------------|-----------|--------------------------------------------------------------------------------------------------------------------------------------|
| TAX SCHEDULE NO                                                                                                                                                                                                                                                                                                                                                                                                                                                                                                                                                                                                                                                           | 31-67-001                              |           | West                                                                                                                                 |
| PROPERTY OWNER MARK BRACK                                                                                                                                                                                                                                                                                                                                                                                                                                                                                                                                                                                                                                                 | elsberg.                               |           | See about                                                                                                                            |
| OWNER'S PHONE 243-4258                                                                                                                                                                                                                                                                                                                                                                                                                                                                                                                                                                                                                                                    |                                        | _         | Or of the second                                                                                                                     |
| OWNER'S ADDRESS SAME                                                                                                                                                                                                                                                                                                                                                                                                                                                                                                                                                                                                                                                      |                                        |           | Cet of the                                                                                                                           |
| CONTRACTOR SAME                                                                                                                                                                                                                                                                                                                                                                                                                                                                                                                                                                                                                                                           |                                        | · ·       | J 4                                                                                                                                  |
| CONTRACTOR'S PHONE SAME                                                                                                                                                                                                                                                                                                                                                                                                                                                                                                                                                                                                                                                   |                                        |           |                                                                                                                                      |
| CONTRACTOR'S ADDRESS SAME                                                                                                                                                                                                                                                                                                                                                                                                                                                                                                                                                                                                                                                 |                                        |           |                                                                                                                                      |
| FENCE MATERIAL White vin                                                                                                                                                                                                                                                                                                                                                                                                                                                                                                                                                                                                                                                  | 4                                      |           |                                                                                                                                      |
| FENCE HEIGHT                                                                                                                                                                                                                                                                                                                                                                                                                                                                                                                                                                                                                                                              |                                        |           |                                                                                                                                      |
| Plot plan must show property lines and property dimensions, all easements, all rights-of-way, all structures, all setbacks from property lines, & fence height(s). NOTE: PROPERTY LINE IS LIKELY ONE FOOT OR MORE BEHIND THE SIDEWALK.                                                                                                                                                                                                                                                                                                                                                                                                                                    |                                        |           |                                                                                                                                      |
| ZONE <u>RSF-4</u> SPECIAL CONDITIONS <u>Lot to e</u> in Dice Vrianges                                                                                                                                                                                                                                                                                                                                                                                                                                                                                                                                                                                                     |                                        | SETRACKS: | PMENT DEPARTMENT STAFF ☞  Front <u>20</u> from property line (PL) or from center of ROW, whichever is greater.  from PL Rear from PL |
| Fences exceeding six feet in height require a separate permit from the City/County Building Department. A fence constructed on a corner lot that extends past the rear of the house along the side yard or abuts an alley requires approval from the City Engineer (Section 4.1.J of the Grand Junction Zoning and Development Code).                                                                                                                                                                                                                                                                                                                                     |                                        |           |                                                                                                                                      |
| The owner/applicant must correctly identify all property lines, easements, and rights-of-way and ensure the fence is located within the property's boundaries. Covenants, conditions, restrictions, easements and/or rights-of-way may restrict or prohibit the placement of fence(s). The owner/applicant is responsible for compliance with covenants, conditions, and restrictions which may apply. Fences built in easements may be subject to removal at the property owner's sole and absolute expense. Any modification of design and/or material as approved in this fence permit must be approved, in writing, by the Community Development Department Director. |                                        |           |                                                                                                                                      |
| I hereby acknowledge that I have read this application and the information and plot plan are correct; I agree to comply with any and all codes, ordinances, laws, regulations, or restrictions which apply. I understand that failure to comply shall result in legal action, which may include but not necessarily be limited to removal of the fence(s) at the owner's cost.                                                                                                                                                                                                                                                                                            |                                        |           |                                                                                                                                      |
| Applicant's Signature mark &                                                                                                                                                                                                                                                                                                                                                                                                                                                                                                                                                                                                                                              | ackburg                                |           | Date 6-19-02  Date 6-19-02                                                                                                           |
| Community Development's Approval                                                                                                                                                                                                                                                                                                                                                                                                                                                                                                                                                                                                                                          | Bushman                                |           | Date 6-19-02                                                                                                                         |
| City Engineer's Approval (if required)                                                                                                                                                                                                                                                                                                                                                                                                                                                                                                                                                                                                                                    |                                        |           | Date                                                                                                                                 |
| VALID FOR SIX MONTHS FROM DATE OF (White: Planning)                                                                                                                                                                                                                                                                                                                                                                                                                                                                                                                                                                                                                       | FISSUANCE (Section<br>(Yellow: Custome |           | and Junction Zoning & Development Code) (Pink: Code Enforcement)                                                                     |

MOONRISE SUBDIVISION