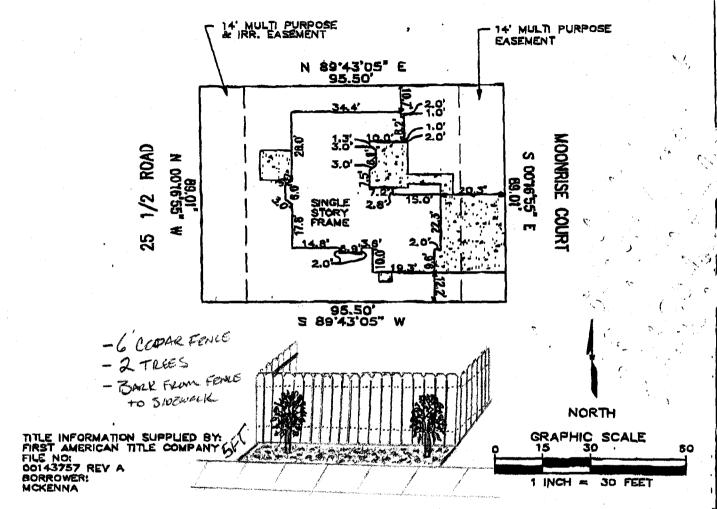

## GRAND JUNCTION COMMUNITY DEVELOPMENT DEPARTMENT

■ THIS SECTION TO BE COMPLETED BY APPLICANT ®

|                                                                                                                                                                                                                                                                                              | 4 DLOT DLAN                                                                                                                     |
|----------------------------------------------------------------------------------------------------------------------------------------------------------------------------------------------------------------------------------------------------------------------------------------------|---------------------------------------------------------------------------------------------------------------------------------|
| PROPERTY ADDRESS 679 MOON rise C                                                                                                                                                                                                                                                             | PLOT PLAN                                                                                                                       |
| TAX SCHEDULE NO 2945-031-67-002                                                                                                                                                                                                                                                              |                                                                                                                                 |
| PROPERTY OWNER Mr. +Mrs. McKe                                                                                                                                                                                                                                                                | nna                                                                                                                             |
| OWNER'S PHONE 970-256-7227                                                                                                                                                                                                                                                                   | _                                                                                                                               |
| OWNER'S ADDRESS                                                                                                                                                                                                                                                                              | _ (                                                                                                                             |
| CONTRACTOR Taylor Fence Co.                                                                                                                                                                                                                                                                  | - See sed                                                                                                                       |
| CONTRACTOR'S PHONE 970-241-1473                                                                                                                                                                                                                                                              | _ Africa                                                                                                                        |
| CONTRACTOR'S ADDRESS 832 2112 Road                                                                                                                                                                                                                                                           |                                                                                                                                 |
| FENCE MATERIAL CELAN                                                                                                                                                                                                                                                                         | _                                                                                                                               |
| FENCE HEIGHT                                                                                                                                                                                                                                                                                 |                                                                                                                                 |
| Plot plan must show property lines and property dimensional setbacks from property lines, & fence height(s). NOTE                                                                                                                                                                            | ons, all easements, all rights-of-way, all structures,<br>E: PROPERTY LINE IS LIKELY ONE FOOT OR MORE                           |
| BEHIND THE SIDEWALK.                                                                                                                                                                                                                                                                         |                                                                                                                                 |
| FTHIS SECTION TO BE COMPLETED BY COMMUN                                                                                                                                                                                                                                                      | ITY DEVELOPMENT DEPARTMENT STAFF ®                                                                                              |
| ZONE RSF.4                                                                                                                                                                                                                                                                                   | SETBACKS: Front 20' from property line (PL) or                                                                                  |
| SPECIAL CONDITIONS 5 land                                                                                                                                                                                                                                                                    | from center of ROW, whichever is greater.                                                                                       |
| plan affaction.                                                                                                                                                                                                                                                                              | Side 7 from PL Rear 25 from PL                                                                                                  |
| Fences exceeding six feet in height require a separate permit from the Ci lot that extends past the rear of the house along the side yard or abuts a of the Grand Junction Zoning and Development Code).                                                                                     | ty/County Building Department. A fence constructed on a corner an alley requires approval from the City Engineer (Section 4.1.J |
| The owner/applicant must correctly identify all property lines, easemen                                                                                                                                                                                                                      |                                                                                                                                 |
| property's boundaries. Covenants, conditions, restrictions, easements fence(s). The owner/applicant is responsible for compliance with coven in easements may be subject to removal at the property owner's sole an as approved in this fence permit must be approved, in writing, by the Co | ants, conditions, and restrictions which may apply. Fences built d absolute expense. Any modification of design and/or material |
| I hereby acknowledge that I have read this application and the informat codes, ordinances, laws, regulations, or restrictions which apply. I under include but not necessarily be limited to removal of the fence(s) at the o                                                                | stand that failure to comply shall result in legal action, which may                                                            |
| Applicant's Signature 1 ) Ma Mathier                                                                                                                                                                                                                                                         | Date 1-15-02                                                                                                                    |
| Community Development's Approval                                                                                                                                                                                                                                                             | Date 1/18/02                                                                                                                    |
| City Engineer's Approval (if required)                                                                                                                                                                                                                                                       | Date                                                                                                                            |
| VALID FOR SIX MONTHS FROM DATE OF ISSUANCE (Section (White: Planning) (Yellow: Custome                                                                                                                                                                                                       |                                                                                                                                 |

## IMPROVEMENT LOCATION CERTIFICATE

256-1227

· JHII. IU. CUUC

679 MOONRISE COURT, GRAND JUNCTION, CO 81505 LOT 2, MOONRISE EAST SUBDIVISION, MESA COUNTY, CO.

FOR MORTG PORT.

THAT THIS IS NOT A LAND SURVEY PLAT OR IMPROVEMENT SURVEY PLAT OR IMPROVEMENT SURVEY PLAT, AND THAT IT IS NOT TO BE RELIED UPON FOR THE ESTABLISHMENT OF FENCES, BUILDINGS, OR OTHER FUTURE IMPROVEMENTS LINES, I FURTHER CERTIFY THE IMPROVEMENTS ON THE ABOVE DESCRIBED PARCEL ON THIS DATE 01/07/02 EXCEPT UTILITY CONNECTIONS ARE ENTIRELY WITHIN THE BOUNDARIES OF THE PARCEL, EXCEPT AS SHOWN, THAT THERE ARE NO ENCROACHMENTS UPON THE DESCRIBED PREMISES BY IMPROVEMENTS OF ANY ADJOINING PERMISES, EXCEPT AS INDICATED, AND THAT THERE IS NO APPARENT EVIDENCE OR SIGN OF ANY EASEMENT CROSSING OR BURDENING ANY PART OF SAID PARCEL, EXCEPT AS NOTED. HEREBY CERTIFY THAT THIS IMPROVEMENT LOCATION CERTIFICATE WAS PREPARED FOR MORTG. PORT. THAT THIS IS NOT A LAND SURVEY

WILLIAM S. MAURER PLS 24320

1227 23rd Street **Sult 103** Grand Junction, CO 81501 Ph: 970-248-3559 FAX: 970-248-9069

| AURVEYED BY |        |   | BURNEY DATED   | 01/07/02     |    |
|-------------|--------|---|----------------|--------------|----|
| HOM No.     | 2K2502 | • | ACOUESTICO ETI | MORTG. PORT. | ,1 |
| REVISIONS   |        |   |                |              | ·  |