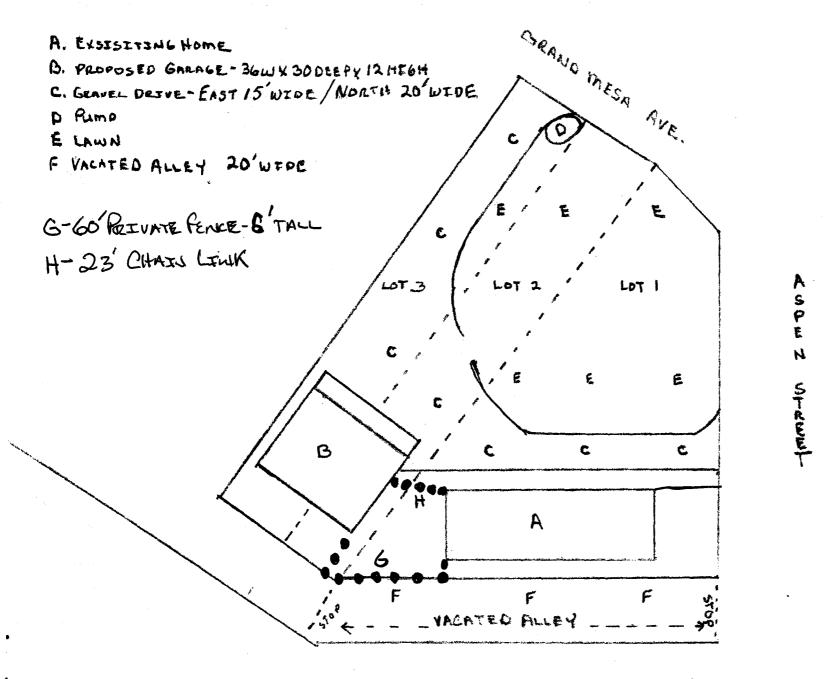

## **☞ THIS SECTION TO BE COMPLETED BY APPLICANT**

| 6 s A                                                                                                                                                                                                                                                                                                                                                                                                                                                                                                  |                                                                                                                                                                                                                                                                                                                                                                                         |
|--------------------------------------------------------------------------------------------------------------------------------------------------------------------------------------------------------------------------------------------------------------------------------------------------------------------------------------------------------------------------------------------------------------------------------------------------------------------------------------------------------|-----------------------------------------------------------------------------------------------------------------------------------------------------------------------------------------------------------------------------------------------------------------------------------------------------------------------------------------------------------------------------------------|
| PROPERTY ADDRESS 1675 ASPEN ST                                                                                                                                                                                                                                                                                                                                                                                                                                                                         |                                                                                                                                                                                                                                                                                                                                                                                         |
| TAX SCHEDULE NO 2945-233-06-026                                                                                                                                                                                                                                                                                                                                                                                                                                                                        | see attached                                                                                                                                                                                                                                                                                                                                                                            |
| PROPERTY OWNER JOHN AUDERSOY                                                                                                                                                                                                                                                                                                                                                                                                                                                                           |                                                                                                                                                                                                                                                                                                                                                                                         |
| OWNER'S PHONE 245-2365                                                                                                                                                                                                                                                                                                                                                                                                                                                                                 |                                                                                                                                                                                                                                                                                                                                                                                         |
| OWNER'S ADDRESS SAME                                                                                                                                                                                                                                                                                                                                                                                                                                                                                   |                                                                                                                                                                                                                                                                                                                                                                                         |
| CONTRACTOR STM. Fancino                                                                                                                                                                                                                                                                                                                                                                                                                                                                                |                                                                                                                                                                                                                                                                                                                                                                                         |
| CONTRACTOR'S PHONE 256-1653                                                                                                                                                                                                                                                                                                                                                                                                                                                                            |                                                                                                                                                                                                                                                                                                                                                                                         |
| CONTRACTOR'S ADDRESS                                                                                                                                                                                                                                                                                                                                                                                                                                                                                   |                                                                                                                                                                                                                                                                                                                                                                                         |
| FENCE MATERIAL CEDAR - CHAIN CINK                                                                                                                                                                                                                                                                                                                                                                                                                                                                      |                                                                                                                                                                                                                                                                                                                                                                                         |
| FENCE HEIGHT 6 4                                                                                                                                                                                                                                                                                                                                                                                                                                                                                       |                                                                                                                                                                                                                                                                                                                                                                                         |
| Plot plan must show property lines and property dimer<br>all setbacks from property lines, & fence height(s). NO<br>BEHIND THE SIDEWALK.                                                                                                                                                                                                                                                                                                                                                               | nsions, all easements, all rights-of-way, all structures, DTE: PROPERTY LINE IS LIKELY ONE FOOT OR MORE                                                                                                                                                                                                                                                                                 |
| ☞ THIS SECTION TO BE COMPLETED BY COMM                                                                                                                                                                                                                                                                                                                                                                                                                                                                 | UNITY DEVELOPMENT DEPARTMENT STAFF 🖘                                                                                                                                                                                                                                                                                                                                                    |
| ZONE RMF-8                                                                                                                                                                                                                                                                                                                                                                                                                                                                                             | SETBACKS: Front from property line (PL) or                                                                                                                                                                                                                                                                                                                                              |
| SPECIAL CONDITIONS                                                                                                                                                                                                                                                                                                                                                                                                                                                                                     | from center of ROW, whichever is greater.                                                                                                                                                                                                                                                                                                                                               |
|                                                                                                                                                                                                                                                                                                                                                                                                                                                                                                        | Side from PL Rear from PL                                                                                                                                                                                                                                                                                                                                                               |
| Fences exceeding six feet in height require a separate permit from the lot that extends past the rear of the house along the side yard or abut of the Grand Junction Zoning and Development Code).                                                                                                                                                                                                                                                                                                     | uts an alley requires approval from the City Engineer (Section 4.1.J                                                                                                                                                                                                                                                                                                                    |
| property's boundaries. Covenants, conditions, restrictions, easem fence(s). The owner/applicant is responsible for compliance with coin easements may be subject to removal at the property owner's sole as approved in this fence permit must be approved, in writing, by the I hereby acknowledge that I have read this application and the information or ordinances, laws, regulations, or restrictions which apply. I uninclude but not necessarily be limited to removal of the fence(s) at the  | venants, conditions, and restrictions which may apply. Fences built and absolute expense. Any modification of design and/or material a Community Development Department Director.  mation and plot plan are correct; I agree to comply with any and all inderstand that failure to comply shall result in legal action, which may no owner's cost.                                      |
| property's boundaries. Covenants, conditions, restrictions, easem fence(s). The owner/applicant is responsible for compliance with coin easements may be subject to removal at the property owner's sole as approved in this fence permit must be approved, in writing, by the I hereby acknowledge that I have read this application and the information or ordinances, laws, regulations, or restrictions which apply. I ur include but not necessarily be limited to removal of the fence(s) at the | tents and/or rights-of-way may restrict or prohibit the placement of venants, conditions, and restrictions which may apply. Fences built and absolute expense. Any modification of design and/or material a Community Development Department Director.  In a gree to comply with any and all inderstand that failure to comply shall result in legal action, which may ne owner's cost. |