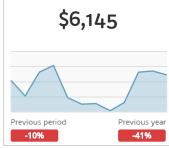

| Transactions | Revenue                                                                                 | REVENUE OVER TIME                                                                                                                                                                                                 |
|--------------|-----------------------------------------------------------------------------------------|-------------------------------------------------------------------------------------------------------------------------------------------------------------------------------------------------------------------|
| 9 -36%       | \$985.96 -14%                                                                           | 66.41                                                                                                                                                                                                             |
| 7 +100%      | \$873.00 +100%                                                                          | \$6,14                                                                                                                                                                                                            |
| 5 =          | \$485.00 +11%                                                                           |                                                                                                                                                                                                                   |
| 4 +100%      | \$716.00 +100%                                                                          |                                                                                                                                                                                                                   |
| 3 +100%      | \$366.65 +100%                                                                          |                                                                                                                                                                                                                   |
| 3 -40%       | \$457.00 -48%                                                                           |                                                                                                                                                                                                                   |
| 2 +100%      | \$149.40 +213%                                                                          |                                                                                                                                                                                                                   |
| 2 -33%       | \$169.98 -13%                                                                           |                                                                                                                                                                                                                   |
| 2 -33%       | \$408.00 -12%                                                                           | Previous period                                                                                                                                                                                                   |
| 2 +100%      | \$155.88 +100%                                                                          | -10%                                                                                                                                                                                                              |
|              | 9 -36%<br>7 +100%<br>5 =<br>4 +100%<br>3 +100%<br>3 -40%<br>2 +100%<br>2 -33%<br>2 -33% | 9 -36% \$985.96 -14%   7 +100% \$873.00 +100%   5 = \$485.00 +11%   4 +100% \$716.00 +100%   3 +100% \$366.65 +100%   3 -40% \$457.00 -48%   2 +100% \$149.40 +213%   2 -33% \$169.98 -13%   2 -33% \$408.00 -12% |