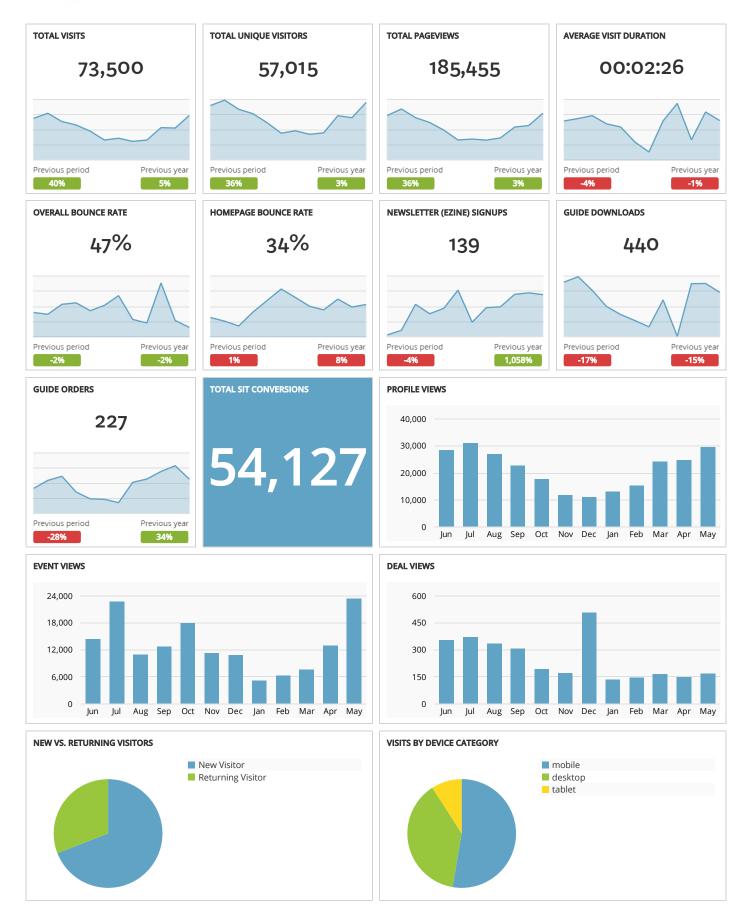

## Visit Grand Junction Monthly Dashboard

Report for May 1, 2017 - May 31, 2017

| TRAFFIC AND ENGAGEMENT BY MEDIUM (YEAR OVER YEAR) | Visits      | Average Time On Site | Bounce Rate |  |
|---------------------------------------------------|-------------|----------------------|-------------|--|
| organic                                           | 58,536 +15% | 00:02:276%           | 45% +2%     |  |
| (none)                                            | 6,541 -31%  | 00:02:05 -7%         | 53% +4%     |  |
| referral                                          | 3,201 -18%  | 00:02:54 +39%        | 43% -8%     |  |
| срс                                               | 2,989 +68%  | 00:02:33 +3%         | 46% -8%     |  |
| email                                             | 790 -51%    | 00:03:21 +31%        | 39% -24%    |  |
| display                                           | 743 +100%   | 00:00:26 +100%       | 79% +100%   |  |
| webskin                                           | 274 -39%    | 00:00:45 -25%        | 80% 0%      |  |
| emaill                                            | 205 +1,106% | 00:02:26 +34%        | 46% -34%    |  |
| FormattedBanner                                   | 62 -13%     | 00:03:25 +74%        | 42% +29%    |  |
| formattedbanner                                   | 61 +100%    | 00:03:49 +100%       | 39% +100%   |  |

| VISITS BY SOURCE/MEDIUM |                           | VISITS BY STATE (YEAR OVER YEAR) | Visits     |
|-------------------------|---------------------------|----------------------------------|------------|
|                         | google / organic          | Colorado                         | 42,697 +9% |
|                         | (direct) / (none)         | Texas                            | 5,415 -1%  |
|                         | bing / organic            | California                       | 3,362 +7%  |
|                         | google / cpc              | Utah                             | 3.011 -12% |
|                         | yahoo / organic           | Illinois                         | 1.431 +6%  |
|                         | newsletter / email        | Arizona                          | .,         |
|                         | gjcity.org / referral     |                                  | .,         |
|                         | adnetwork / display       | Florida                          | 979 -15%   |
|                         | denverpost.com / display  | Nevada                           | 752 +42%   |
|                         | gjsentinel.com / referral | Missouri                         | 734 +4%    |
|                         | mtbr.com / webskin        | Georgia                          | 660 -20%   |

## VISITS BY CITY (YEAR OVER YEAR)

| Grand Junction   | 16,354 +16% |
|------------------|-------------|
| Denver           | 13,528 +11% |
| Dallas           | 2,969 +29%  |
| Salt Lake City   | 1,153 -29%  |
| Los Angeles      | 1,006 +19%  |
| Aurora           | 905 -4%     |
| Chicago          | 875 +22%    |
| Colorado Springs | 769 -11%    |
| Fruita           | 768 -1%     |
| Montrose         | 668 +11%    |

Visits

| MOST-VIEWED PAGES (MONTH OVER MONTH)                                    | Pageviews     | Bounce Rate |  |
|-------------------------------------------------------------------------|---------------|-------------|--|
| www.visitgrandjunction.com/events-calendar                              | 15,683 +34%   | 42% +7%     |  |
| www.visitgrandjunction.com/                                             | 14,208 +30%   | 34% +1%     |  |
| www.visitgrandjunction.com/things-to-do                                 | 5,945 +37%    | 25% -4%     |  |
| www.visitgrandjunction.com/junior-college-juco-baseball-world-series    | 4,419 +768%   | 52% -19%    |  |
| www.visitgrandjunction.com/hiking-trails                                | 4,189 +11%    | 30% -18%    |  |
| www.visitgrandjunction.com/2017-grand-junction-festival-events          | 3,458 +195%   | 57% -13%    |  |
| www.visitgrandjunction.com/events/gr-jct-road-endurance-mtn-bike-event  | 3,118 +100%   | 55% +100%   |  |
| www.visitgrandjunction.com/attractions-culture                          | 2,900 +38%    | 49% -3%     |  |
| www.visitgrandjunction.com/events/junior-college-world-series-2017-juco | 2,900 +1,200% | 42% -20%    |  |
| www.visitgrandjunction.com/events/four-peaks-downtown-music-festival    | 2,705 +866%   | 38% -6%     |  |

| TOP LANDING PAGES BY VISITS (MONTH OVER MONTH)                          | Visits        |
|-------------------------------------------------------------------------|---------------|
| www.visitgrandjunction.com/                                             | 11,154 +29%   |
| www.visitgrandjunction.com/events-calendar                              | 7,649 +39%    |
| www.visitgrandjunction.com/junior-college-juco-baseball-world-series    | 3,642 +780%   |
| www.visitgrandjunction.com/events/junior-college-world-series-2017-juco | 2,038 +1,045% |
| www.visitgrandjunction.com/things-to-do                                 | 1,567 +37%    |
| www.visitgrandjunction.com/hiking-trails                                | 1,441 +13%    |
| www.visitgrandjunction.com/areas/grand-mesa                             | 1,418 +35%    |
| www.visitgrandjunction.com/events/four-peaks-downtown-music-festival    | 1,358 +1,479% |
| www.visitgrandjunction.com/events/shrine-circus                         | 1,174 +2,630% |
| www.visitgrandjunction.com/events/festivals-fairs                       | 1,023 +94%    |

| CAMPAIGN TRAFFIC BY SOURCE/MEDIUM (MONTH OVER MONTH) | Visits      | Pageviews/Visit | Avg. Time on Site | Bounce Rate |  |
|------------------------------------------------------|-------------|-----------------|-------------------|-------------|--|
| google / cpc                                         | 2,989 +136% | 3.2 +14%        | 00:02:33 +12%     | 46% -12%    |  |
| newsletter / email                                   | 678 -27%    | 3.1 +4%         | 00:03:21 +34%     | 41% -14%    |  |
| adnetwork / display                                  | 328 +173%   | 1.4 +0%         | 00:00:23 41%      | 77% +1%     |  |
| denverpost.com / display                             | 327 +214%   | 1.4 -7%         | 00:00:29 -50%     | 81% -7%     |  |
| mtbr.com / webskin                                   | 274 +261%   | 1.5 -4%         | 00:00:45 +64%     | 80% +3%     |  |
| colorado_tourism / emaill                            | 205 +318%   | 2.7 +2%         | 00:02:26 -7%      | 46% -35%    |  |
| welcome / email                                      | 112 +331%   | 2.8 -10%        | 00:03:20 -19%     | 32% -7%     |  |
| co.com / FormattedBanner                             | 62 -2%      | 3.0 +9%         | 00:03:25 +121%    | 42% +10%    |  |
| colorado.com / formattedbanner                       | 61 +61%     | 3.7 +6%         | 00:03:49 +56%     | 39% +25%    |  |
| tripadvisor.com / display                            | 47 +100%    | 1.6 +100%       | 00:00:32 +100%    | 77% +100%   |  |

| Transactions | Revenue                                                                                 | REVENUE OVER TIME                                                                                                                                                                                                 |
|--------------|-----------------------------------------------------------------------------------------|-------------------------------------------------------------------------------------------------------------------------------------------------------------------------------------------------------------------|
| 9 -36%       | \$985.96 -14%                                                                           | 66.41                                                                                                                                                                                                             |
| 7 +100%      | \$873.00 +100%                                                                          | \$6,14                                                                                                                                                                                                            |
| 5 =          | \$485.00 +11%                                                                           |                                                                                                                                                                                                                   |
| 4 +100%      | \$716.00 +100%                                                                          |                                                                                                                                                                                                                   |
| 3 +100%      | \$366.65 +100%                                                                          |                                                                                                                                                                                                                   |
| 3 -40%       | \$457.00 -48%                                                                           |                                                                                                                                                                                                                   |
| 2 +100%      | \$149.40 +213%                                                                          |                                                                                                                                                                                                                   |
| 2 -33%       | \$169.98 -13%                                                                           |                                                                                                                                                                                                                   |
| 2 -33%       | \$408.00 -12%                                                                           | Previous period                                                                                                                                                                                                   |
| 2 +100%      | \$155.88 +100%                                                                          | -10%                                                                                                                                                                                                              |
|              | 9 -36%<br>7 +100%<br>5 =<br>4 +100%<br>3 +100%<br>3 -40%<br>2 +100%<br>2 -33%<br>2 -33% | 9 -36% \$985.96 -14%   7 +100% \$873.00 +100%   5 = \$485.00 +11%   4 +100% \$716.00 +100%   3 +100% \$366.65 +100%   3 -40% \$457.00 -48%   2 +100% \$149.40 +213%   2 -33% \$169.98 -13%   2 -33% \$408.00 -12% |

## ORGANIC SEARCH TERMS VIA GOOGLE SEARCH CONSOLE (MONTH OVER MONTH) Clicks Avg. position Impressions 2,056 +23% 29,881 +7% 1.1 -14% grand junction co 27,306 +16% 1,569 +21% 1.1 -2% grand junction 1,301 +13% 1.1 -3% 18,235 +12% grand junction colorado 855 grand junction events +77% 1,221 +74% 1.0 0% grand mesa colorado 437 +108% 2,022 +76% 1.6 +3% things to do in grand junction 437 +46% 2,070 2.1 ſ +42% +8% grand mesa 400 +34% 3,305 +16% 2.0 -8% 294 +1,031% 3,400 +282% 5.7 -37% juco +0% +64% 289 events in grand junction +73% 490 1.0 3.9 +100% 288 +100% 2,985 +100% juco 2017

## VISITS OVER TIME

| ENEWSLETTERS (SORTED BY TOTAL DELIVERED)                          | Delivered | Opened | Open Rate | Clicks | CTR    |
|-------------------------------------------------------------------|-----------|--------|-----------|--------|--------|
| 7 Reasons Why You'll Love Spring - April 2017                     | 39,416    | 9,532  | 24.38%    | 1,440  | 15.11% |
| Plan a Family Adventure in Grand Junction - May 2017              | 38,888    | 8,842  | 22.74%    | 1,164  | 13.16% |
| Denver's Winter Wine Festival Tickets On Sale Now - February 2017 | 3,412     | 555    | 27.40%    | 149    | 15.94% |
| Golf Gear, Tips & Trips at Denver Golf Expo - February 2017       | 3,002     | 556    | 28.85%    | 72     | 8.31%  |