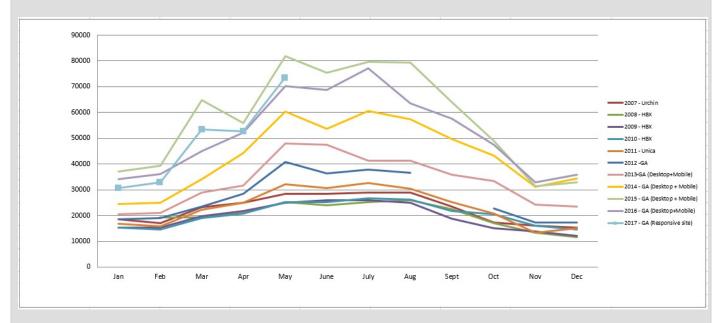

## VISITS OVER TIME

| ENEWSLETTERS (SORTED BY TOTAL DELIVERED)                          | Delivered | Opened | Open Rate | Clicks | CTR    |
|-------------------------------------------------------------------|-----------|--------|-----------|--------|--------|
| 7 Reasons Why You'll Love Spring - April 2017                     | 39,416    | 9,532  | 24.38%    | 1,440  | 15.11% |
| Plan a Family Adventure in Grand Junction - May 2017              | 38,888    | 8,842  | 22.74%    | 1,164  | 13.16% |
| Denver's Winter Wine Festival Tickets On Sale Now - February 2017 | 3,412     | 555    | 27.40%    | 149    | 15.94% |
| Golf Gear, Tips & Trips at Denver Golf Expo - February 2017       | 3,002     | 556    | 28.85%    | 72     | 8.31%  |