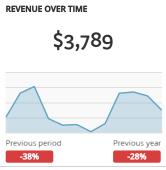

| ARES PRODUCT REPORT (MONTH OVER MONTH)            | Transactions | Revenue        | REVENUE OV     |
|---------------------------------------------------|--------------|----------------|----------------|
| Ramada Grand Junction                             | 8 -11%       | \$603.64 -39%  |                |
| Grand Vista Hotel                                 | 5 =          | \$368.01 -24%  |                |
| Travelodge Grand Junction                         | 5 +400%      | \$355.00 +624% |                |
| Americas Best Value Inn                           | 4 +100%      | \$275.07 +84%  |                |
| Motel 6 Grand Junction                            | 3 +100%      | \$165.97 +100% |                |
| The Chateau at Two Rivers Winery                  | 3 +50%       | \$405.00 +50%  |                |
| Courtyard Grand Junction                          | 2 -33%       | \$273.91 -25%  |                |
| Days Inn Grand Junction                           | 2 =          | \$176.98 +4%   |                |
| Holiday Inn Hotel & Suites Grand Junction-Airport | 2 +100%      | \$330.50 +100% | Previous perio |
| La Quinta Inn & Suites Grand Junction             | 2 -71%       | \$298.0066%    | -38%           |