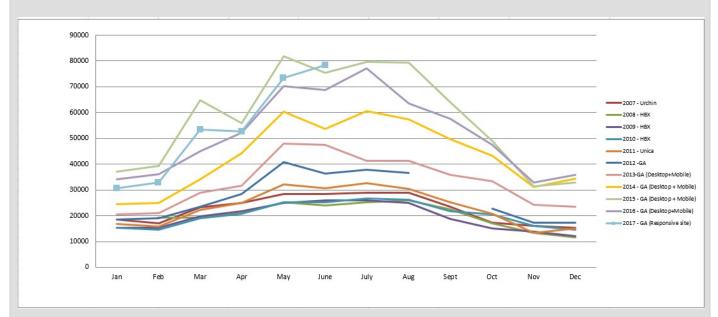

## VISITS OVER TIME

| ENEWSLETTERS (SORTED BY TOTAL DELIVERED)                          | Delivered | Opened | Open Rate | Clicks | CTR    |
|-------------------------------------------------------------------|-----------|--------|-----------|--------|--------|
| Discover Adventure in the Great Outdoors - June 2017              | 39,430    | 10,494 | 26.61%    | 1,233  | 11.75% |
| 7 Reasons Why You'll Love Spring - April 2017                     | 39,416    | 9,532  | 24.38%    | 1,440  | 15.11% |
| Plan a Family Adventure in Grand Junction - May 2017              | 38,888    | 8,842  | 22.74%    | 1,164  | 13.16% |
| Denver's Winter Wine Festival Tickets On Sale Now - February 2017 | 3,412     | 555    | 27.40%    | 149    | 15.94% |
| Golf Gear, Tips & Trips at Denver Golf Expo - February 2017       | 3,002     | 556    | 28.85%    | 72     | 8.31%  |