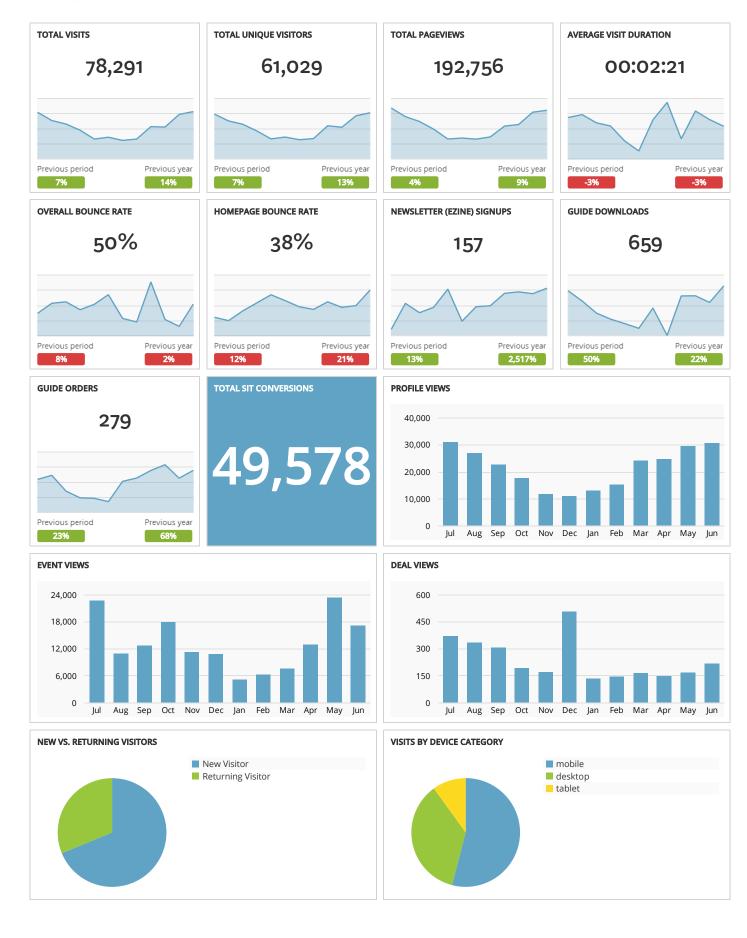

## Visit Grand Junction Monthly Dashboard

Report for Jun 1, 2017 - Jun 30, 2017

| TRAFFIC AND ENGAGEMENT BY MEDIUM (YEAR OVER YEAR) | Visits Average Time On Site |                | Bounce Rate |  |
|---------------------------------------------------|-----------------------------|----------------|-------------|--|
| organic                                           | 58,094 +19%                 | 00:02:31 -5%   | 47% +3%     |  |
| (none)                                            | 6,871 <mark>-27%</mark>     | 00:01:57 -6%   | 56% +10%    |  |
| срс                                               | 4,031 +63%                  | 00:02:37 +19%  | 46% -12%    |  |
| referral                                          | 3,903 +21%                  | 00:02:21 +2%   | 50% +3%     |  |
| social                                            | 1,968 +100%                 | 00:00:24 +100% | 92% +100%   |  |
| email                                             | 1,901 +90%                  | 00:01:41 45%   | 68% +55%    |  |
| display                                           | 1,127 +100%                 | 00:00:22 +100% | 83% +100%   |  |
| preroll                                           | 134 +100%                   | 00:00:01 +100% | 87% +100%   |  |
| formattedbanner                                   | 114 +100%                   | 00:01:34 +100% | 47% +100%   |  |
| webskin                                           | 82 -78%                     | 00:00:49 +61%  | 80% -5%     |  |

| VISITS BY SOURCE/MEDIUM |                           | VISITS BY STATE (YEAR OVER YEAR) | Visits      |
|-------------------------|---------------------------|----------------------------------|-------------|
|                         | google / organic          | Colorado                         | 44,668 +12% |
|                         | (direct) / (none)         | Texas                            | 5,673 +10%  |
|                         | google / cpc              | California                       | 4,286 +28%  |
|                         | bing / organic            | Utah                             | 3,550 +12%  |
|                         | yahoo / organic           | Illinois                         | 1,461 +2%   |
|                         | facebook / social         |                                  |             |
|                         | adtaxi / email            | Arizona                          | 1,407 +16%  |
|                         | newsletter / email        | Florida                          | 1,013 +21%  |
|                         | m.facebook.com / referral | Nevada                           | 793 +34%    |
|                         | gjcity.org / referral     | Missouri                         | 792 +27%    |
|                         | colorado.com / referral   | New York                         | 696 +6%     |

## VISITS BY CITY (YEAR OVER YEAR)

| Grand Junction   | 16,613 +18% |
|------------------|-------------|
| Denver           | 14,300 +8%  |
| Dallas           | 3,177 +15%  |
| Salt Lake City   | 1,427 +21%  |
| Los Angeles      | 1,280 +24%  |
| Fruita           | 920 +42%    |
| Aurora           | 890 -4%     |
| Colorado Springs | 882 -3%     |
| Chicago          | 863 +1%     |
| Lakewood         | 628 -2%     |

## MOST-VIEWED PAGES (MONTH OVER MONTH)

| MOST-VIEWED PAGES (MONTH OVER MONTH)                            | Pageviews   | Bounce Rate |  |
|-----------------------------------------------------------------|-------------|-------------|--|
| www.visitgrandjunction.com/events-calendar                      | 15,451 -1%  | 43% +3%     |  |
| www.visitgrandjunction.com/                                     | 15,186 +7%  | 38% +12%    |  |
| www.visitgrandjunction.com/things-to-do                         | 7,493 +26%  | 26% +5%     |  |
| www.visitgrandjunction.com/12-incredible-hikes-grand-junction   | 4,291 +335% | 90% +24%    |  |
| www.visitgrandjunction.com/2017-grand-junction-festival-events  | 4,147 +20%  | 66% +16%    |  |
| www.visitgrandjunction.com/attractions-culture                  | 3,581 +23%  | 50% +2%     |  |
| www.visitgrandjunction.com/hiking-trails                        | 3,263 -22%  | 29% -2%     |  |
| www.visitgrandjunction.com/exploring-grand-mesa-national-forest | 3,165 +47%  | 60% -4%     |  |
| www.visitgrandjunction.com/areas/grand-mesa                     | 3,046 +21%  | 39% +0%     |  |
| www.visitgrandjunction.com/family-activities                    | 3,018 +21%  | 30% +4%     |  |

| TOP LANDING PAGES BY VISITS (MONTH OVER MONTH)                                | Visits        |
|-------------------------------------------------------------------------------|---------------|
| www.visitgrandjunction.com/                                                   | 12,057 +8%    |
| www.visitgrandjunction.com/events-calendar                                    | 7,228 -6%     |
| www.visitgrandjunction.com/things-to-do                                       | 2,529 +61%    |
| www.visitgrandjunction.com/american-airlines-direct-flights-LA-Grand-Junction | 2,211 +1,240% |
| www.visitgrandjunction.com/family-activities/lincoln-park-moyer-pool          | 2,050 +136%   |
| www.visitgrandjunction.com/12-incredible-hikes-grand-junction                 | 2,041 +1,615% |
| www.visitgrandjunction.com/areas/grand-mesa                                   | 1,737 +22%    |
| www.visitgrandjunction.com/exploring-grand-mesa-national-forest               | 1,562 +56%    |
| www.visitgrandjunction.com/hiking-trails                                      | 1,110 -23%    |
| www.visitgrandjunction.com/junior-college-juco-baseball-world-series          | 1,026 -72%    |

| CAMPAIGN TRAFFIC BY SOURCE/MEDIUM (MONTH OVER MONTH) | Visits         | Pageviews/Visit | Avg. Time on Site | Bounce Rate |
|------------------------------------------------------|----------------|-----------------|-------------------|-------------|
| google / cpc                                         | 4,031 +35%     | 3.2 +1%         | 00:02:37 +3%      | 46% 0%      |
| facebook / social                                    | 1,965 +65,400% | 1.1 +12%        | 00:00:24 +100%    | 92% -8%     |
| adtaxi / email                                       | 864 +100%      | 1.1 +100%       | 00:00:28 +100%    | 94% +100%   |
| newsletter / email                                   | 837 +23%       | 2.6 -17%        | 00:02:34 -24%     | 48% +18%    |
| denverpost.com / display                             | 285 -13%       | 1.3 -10%        | 00:00:24 -19%     | 86% +6%     |
| adtaxi / display                                     | 278 +1,164%    | 1.2 +5%         | 00:00:10 +23,285% | 84% -3%     |
| welcome / email                                      | 199 +78%       | 3.4 +21%        | 00:03:13 -3%      | 40% +25%    |
| mtbr.com / display                                   | 188 +100%      | 1.3 +100%       | 00:00:13 +100%    | 91% +100%   |
| adnetwork / display                                  | 167 -49%       | 1.4 -1%         | 00:00:23 +2%      | 81% +6%     |
| tripadvisor.com / preroll                            | 118 +281%      | 1.2 -6%         | 00:00:01 -69%     | 86% -5%     |