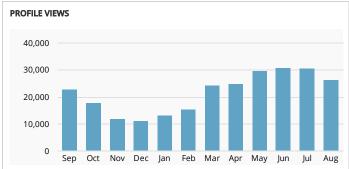

## GRAND JUNCTION COLORADO'S WINE COUNTRY

## Visit Grand Junction Monthly Dashboard

Report for Aug 1, 2017 - Aug 31, 2017































| TRAFFIC AND ENGAGEMENT BY MEDIUM (YEAR OVER YEAR) | Visits      | Average Time On Site | Bounce Rate |
|---------------------------------------------------|-------------|----------------------|-------------|
| organic                                           | 53,673 +16% | 00:02:24 -9%         | 50% +5%     |
| (none)                                            | 6,712 -13%  | 00:02:03 -4%         | 58% +4%     |
| referral                                          | 6,074 +113% | 00:01:29 -50%        | 68% +46%    |
| срс                                               | 1,760 -26%  | 00:02:51 +16%        | 40% -15%    |
| email                                             | 1,122 -12%  | 00:02:28 -6%         | 51% +17%    |
| display                                           | 8