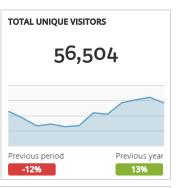

## Visit Grand Junction Monthly Dashboard

Report for Aug 1, 2017 - Aug 31, 2017

| TRAFFIC AND ENGAGEMENT BY MEDIUM (YEAR OVER YEAR) | Visits      | Average Time On Site | Bounce Rate |
|---------------------------------------------------|-------------|----------------------|-------------|
| organic                                           | 53,673 +16% | 00:02:24 -9%         | 50% +5%     |
| (none)                                            | 6,712 -13%  | 00:02:03 -4%         | 58% +4%     |
| referral                                          | 6,074 +113% | 00:01:29 -50%        | 68% +46%    |
| срс                                               | 1,760 -26%  | 00:02:51 +16%        | 40% -15%    |
| email                                             | 1,122 -12%  | 00:02:28 -6%         | 51% +17%    |
| display                                           | 875 +100%   | 00:00:28 +100%       | 87% +100%   |
| social                                            | 149 +100%   | 00:00:18 +100%       | 94% +100%   |
| formattedbanner                                   | 113 +100%   | 00:02:31 +100%       | 41% +100%   |
| vanity-url                                        | 16 +23%     | 00:05:45 +94%        | 44% +184%   |
| fb                                                | 15 +100%    | 00:02:13 +100%       | 80% +100%   |