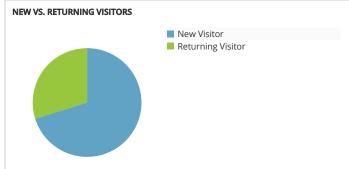

## GRAND JUNCTION COLORADO'S WINE COUNTRY

## Visit Grand Junction Monthly Dashboard

Report for Aug 1, 2017 - Aug 31, 2017































| TRAFFIC AND ENGAGEMENT BY MEDIUM (YEAR OVER YEAR) | Visits      | Average Time On Site | Bounce Rate |
|---------------------------------------------------|-------------|----------------------|-------------|
| organic                                           | 53,673 +16% | 00:02:24 -9%         | 50% +5%     |
| (none)                                            | 6,712 -13%  | 00:02:03 -4%         | 58% +4%     |
| referral                                          | 6,074 +113% | 00:01:29 -50%        | 68% +46%    |
| срс                                               | 1,760 -26%  | 00:02:51 +16%        | 40% -15%    |
| email                                             | 1,122 -12%  | 00:02:28 -6%         | 51% +17%    |
| display                                           | 875 +10