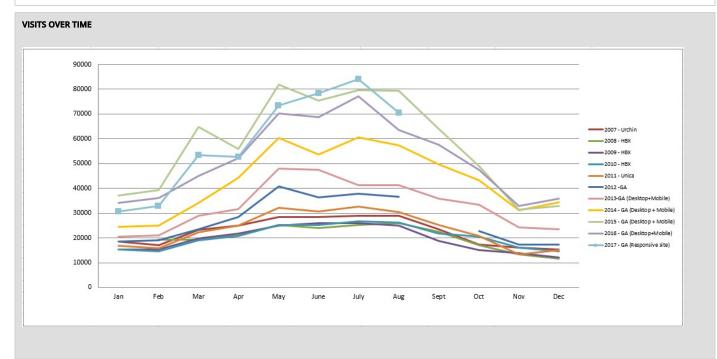

| 1.0 +1%       |
| 486 -16%   | 3,878 -7%                                                                              | 2.5 +26%      |
| 474 -10%   | 1,981 -19%                                                                             | 3.9 +9%       |
| 343 +17%   | 3,938 +35%                                                                             | 2.6 +2%       |
| 339 -32%   | 1,990 -22%                                                                             | 2.3 +35%      |
| 212 -3%    | 13,506 -8%                                                                             | 5.6 +0%       |
|            | 2,202 -14% 1,462 -4% 1,449 -10% 630 +381% 512 -28% 486 -16% 474 -10% 343 +17% 339 -32% | 2,202         |



| ENEWSLETTERS (SORTED BY TOTAL DELIVERED)                          | Delivered | Opened | Open Rate | Clicks | CTR    |
|-------------------------------------------------------------------|-----------|--------|-----------|--------|--------|
| Fall is Our Best-Kept Secret - August 2017                        | 43,026    | 10,144 | 23.58%    | 1,602  | 15.79% |
| Tee Up on Colorado's No. 1 Golf Course - July 2017                | 41,500    | 8,785  | 21.17%    | 1,058  | 12.04% |
| Discover Adventure in the Great Outdoors - June 2017              | 39,430    | 10,494 | 26.61%    | 1,233  | 11.75% |
| 7 Reasons Why You'll Love Spring - April 2017                     | 39,416    | 9,532  | 24.38%    | 1,440  | 15.11% |
| Plan a Family Adventure in Grand Junction - May 2017              | 38