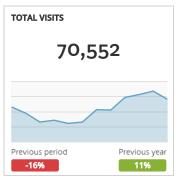

## Visit Grand Junction Monthly Dashboard

Report for Aug 1, 2017 - Aug 31, 2017

| TRAFFIC AND ENGAGEMENT BY MEDIUM (YEAR OVER YEAR) | Visits      | Average Time On Site | Bounce Rate |
|---------------------------------------------------|-------------|----------------------|-------------|
| organic                                           | 53,673 +16% | 00:02:24 -9%         | 50% +5%     |
| (none)                                            | 6,712 -13%  | 00:02:03 -4%         | 58% +4%     |
| referral                                          | 6,074 +113% | 00:01:29 -50%        | 68% +46%    |
| срс                                               | 1,760 -26%  | 00:02:51 +16%        | 40% -15%    |
| email                                             | 1,122 -12%  | 00:02:28 -6%         | 51% +17%    |
| display                                           | 875 +100%   | 00:00:28 +100%       | 87% +100%   |
| social                                            | 149 +100%   | 00:00:18 +100%       | 94% +100%   |
| formattedbanner                                   | 113 +100%   | 00:02:31 +100%       | 41% +100%   |
| vanity-url                                        | 16 +23%     | 00:05:45 +94%        | 44% +184%   |
| fb                                                | 15 +100%    | 00:02:13 +100%       | 80% +100%   |