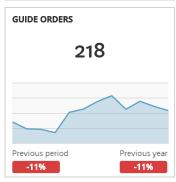

## GRAND JUNCTION COLORADO'S WINE COUNTRY

## Visit Grand Junction Monthly Dashboard

Report for Aug 1, 2017 - Aug 31, 2017































| TRAFFIC AND ENGAGEMENT BY MEDIUM (YEAR OVER YEAR) | Visits      | Average Time On Site | Bounce Rate |
|---------------------------------------------------|-------------|----------------------|-------------|
| organic                                           | 53,673 +16% | 00:02:24 -9%         | 50% +5%     |
| (none)                                            | 6,712 -13%  | 00:02:03 -4%         | 58% +4%     |
| referral                                          | 6,074 +113% | 00:01:29 -50%        | 68% +46%    |
| срс                                               | 1,760 -26%  | 00:02:51 +16%        | 40% -15%    |
| email                                             | 1,122 -12%  | 00:02:28 -6%         | 51% +17%    |
| display