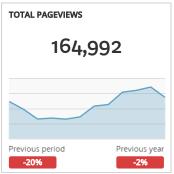

| MOST-VIEWED PAGES (MONTH OVER MONTH)                            | Pageviews   | Bounce Rate |
|-----------------------------------------------------------------|-------------|-------------|
| www.visitgrandjunction.com/                                     | 12,538 -21% | 38% +5%     |
| www.visitgrandjunction.com/events-calendar                      | 11,580 -43% | 45% +7%     |
| www.visitgrandjunction.com/things-to-do                         | 6,281 -21%  | 27% +4%     |
| www.visitgrandjunction.com/fall-festivals-2017                  | 3,579 +100% | 88% +100%   |
| www.visitgrandjunction.com/2017-grand-junction-festival-events  | 2,990 -30%  | 61% +2%     |
| www.visitgrandjunction.com/attractions-culture                  | 2,659 -23%  | 50% 0%      |
| www.visitgrandjunction.com/all-restaurants                      | 2,563 -11%  | 49% +4%     |
| www.visitgrandjunction.com/wineries-tasting-rooms               | 2,418 -1%   | 40% +1%     |
| www.visitgrandjunction.com/hiking-trails                        | 2,403 -13%  | 25% +10%    |
| www.visitgrandjunction.com/exploring-grand-mesa-national-forest | 2,330 -27%  | 60% +0%     |