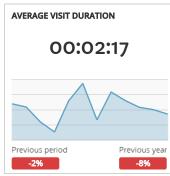

## Visit Grand Junction Monthly Dashboard

Report for Aug 1, 2017 - Aug 31, 2017

| TRAFFIC AND ENGAGEMENT BY MEDIUM (YEAR OVER YEAR) | Visits      | Average Time On Site | Bounce Rate |
|---------------------------------------------------|-------------|----------------------|-------------|
| organic                                           | 53,673 +16% | 00:02:24 -9%         | 50% +5%     |
| (none)                                            | 6,712 -13%  | 00:02:03 -4%         | 58% +4%     |
| referral                                          | 6,074 +113% | 00:01:29 -50%        | 68% +46%    |
| срс                                               | 1,760 -26%  | 00:02:51 +16%        | 40% -15%    |
| email                                             | 1,122 -12%  | 00:02:28 -6%         | 51% +17%    |
| display                                           | 875 +100%   | 00:00:28 +100%       | 87% +100%   |
| social                                            | 149 +100%   | 00:00:18 +100%       | 94% +100%   |
| formattedbanner                                   | 113 +100%   | 00:02:31 +100%       | 41% +100%   |
| vanity-url                                        | 16 +23%     | 00:05:45 +94%        | 44% +184%   |
| fb                                                | 15 +100%    | 00:02:13 +100%       | 80% +100%   |