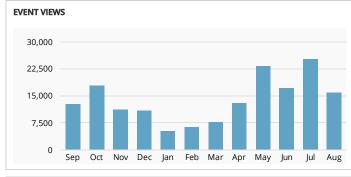

## GRAND JUNCTION COLORADO'S WINE COUNTRY

## Visit Grand Junction Monthly Dashboard

Report for Aug 1, 2017 - Aug 31, 2017































| TRAFFIC AND ENGAGEMENT BY MEDIUM (YEAR OVER YEAR) | Visits      | Average Time On Site | Bounce Rate |
|---------------------------------------------------|-------------|----------------------|-------------|
| organic                                           | 53,673 +16% | 00:02:24 -9%         | 50% +5%     |
| (none)                                            | 6,712 -13%  | 00:02:03 -4%         | 58% +4%     |
| referral                                          | 6,074 +113% | 00:01:29 -50%        | 68% +46%    |
| срс                                               | 1,760 -26%  | 00:02:51 +16%        | 40% -15%    |
| email                                             | 1,122 -12%  | 00:02:28 -6%         | 51% +17%    |
| display                                           | 875