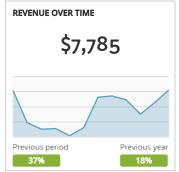

## Visit Grand Junction Monthly Dashboard

Report for Aug 1, 2017 - Aug 31, 2017

| TRAFFIC AND ENGAGEMENT BY MEDIUM (YEAR OVER YEAR) | Visits      | Average Time On Site | Bounce Rate |
|---------------------------------------------------|-------------|----------------------|-------------|
| organic                                           | 53,673 +16% | 00:02:24 -9%         | 50% +5%     |
| (none)                                            | 6,712 -13%  | 00:02:03 -4%         | 58% +4%     |
| referral                                          | 6,074 +113% | 00:01:29 -50%        | 68% +46%    |
| срс                                               | 1,760 -26%  | 00:02:51 +16%        | 40% -15%    |
| email                                             | 1,122 -12%  | 00:02:28 -6%         | 51% +17%    |
| display                                           | 875 +100%   | 00:00:28 +100%       | 87% +100%   |
| social                                            | 149 +100%   | 00:00:18 +100%       | 94% +100%   |
| formattedbanner                                   | 113 +100%   | 00:02:31 +100%       | 41% +100%   |
| vanity-url                                        | 16 +23%     | 00:05:45 +94%        | 44% +184%   |
| fb                                                | 15 +100%    | 00:02:13 +100%       | 80% +100%   |