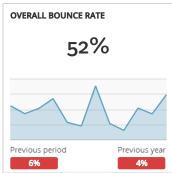

## Visit Grand Junction Monthly Dashboard

Report for Aug 1, 2017 - Aug 31, 2017

| TRAFFIC AND ENGAGEMENT BY MEDIUM (YEAR OVER YEAR) | Visits      | Average Time On Site | Bounce Rate |
|---------------------------------------------------|-------------|----------------------|-------------|
| organic                                           | 53,673 +16% | 00:02:24 -9%         | 50% +5%     |
| (none)                                            | 6,712 -13%  | 00:02:03 -4%         | 58% +4%     |
| referral                                          | 6,074 +113% | 00:01:29 -50%        | 68% +46%    |
| срс                                               | 1,760 -26%  | 00:02:51 +16%        | 40% -15%    |
| email                                             | 1,122 -12%  | 00:02:28 -6%         | 51% +17%    |
| display                                           | 875 +100%   | 00:00:28 +100%       | 87% +100%   |
| social                                            | 149 +100%   | 00:00:18 +100%       | 94% +100%   |
| formattedbanner                                   | 113 +100%   | 00:02:31 +100%       | 41% +100%   |
| vanity-url                                        | 16 +23%     | 00:05:45 +94%        | 44% +184%   |
| fb                                                | 15 +100%    | 00:02:13 +100%       | 80% +100%   |