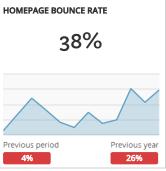

| MOST-VIEWED PAGES (MONTH OVER MONTH)                            | Pageviews   | Bounce Rate |
|-----------------------------------------------------------------|-------------|-------------|
| www.visitgrandjunction.com/                                     | 12,538 -21% | 38% +5%     |
| www.visitgrandjunction.com/events-calendar                      | 11,580 -43% | 45% +7%     |
| www.visitgrandjunction.com/things-to-do                         | 6,281 -21%  | 27% +4%     |
| www.visitgrandjunction.com/fall-festivals-2017                  | 3,579 +100% | 88% +100%   |
| www.visitgrandjunction.com/2017-grand-junction-festival-events  | 2,990 -30%  | 61% +2%     |
| www.visitgrandjunction.com/attractions-culture                  | 2,659 -23%  | 50% 0%      |
| www.visitgrandjunction.com/all-restaurants                      | 2,563 -11%  | 49% +4%     |
| www.visitgrandjunction.com/wineries-tasting-rooms               | 2,418 -1%   | 40% +1%     |
| www.visitgrandjunction.com/hiking-trails                        | 2,403 -13%  | 25% +10%    |
| www.visitgrandjunction.com/exploring-grand-mesa-national-forest | 2,330 -27%  | 60% +0%     |