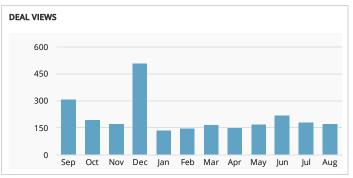

## Visit Grand Junction Monthly Dashboard

Report for Aug 1, 2017 - Aug 31, 2017

| TRAFFIC AND ENGAGEMENT BY MEDIUM (YEAR OVER YEAR) | Visits      | Average Time On Site | Bounce Rate |
|---------------------------------------------------|-------------|----------------------|-------------|
| organic                                           | 53,673 +16% | 00:02:24 -9%         | 50% +5%     |
| (none)                                            | 6,712 -13%  | 00:02:03 -4%         | 58% +4%     |
| referral                                          | 6,074 +113% | 00:01:29 -50%        | 68% +46%    |
| срс                                               | 1,760 -26%  | 00:02:51 +16%        | 40% -15%    |
| email                                             | 1,122 -12%  | 00:02:28 -6%         | 51% +17%    |
| display                                           | 875 +100%   | 00:00:28 +100%       | 87% +100%   |
| social                                            | 149 +100%   | 00:00:18 +100%       | 94% +100%   |
| formattedbanner                                   | 113 +100%   | 00:02:31 +100%       | 41% +100%   |
| vanity-url                                        | 16 +23%     | 00:05:45 +94%        | 44% +184%   |
| fb                                                | 15 +100%    | 00:02:13 +100%       | 80% +100%   |