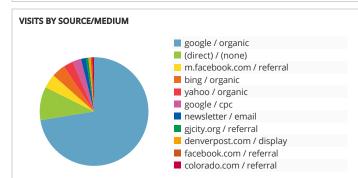

## Visit Grand Junction Monthly Dashboard

Report for Aug 1, 2017 - Aug 31, 2017

| TRAFFIC AND ENGAGEMENT BY MEDIUM (YEAR OVER YEAR) | Visits      | Average Time On Site | Bounce Rate |
|---------------------------------------------------|-------------|----------------------|-------------|
| organic                                           | 53,673 +16% | 00:02:24 -9%         | 50% +5%     |
| (none)                                            | 6,712 -13%  | 00:02:03 -4%         | 58% +4%     |
| referral                                          | 6,074 +113% | 00:01:29 -50%        | 68% +46%    |
| срс                                               | 1,760 -26%  | 00:02:51 +16%        | 40% -15%    |
| email                                             | 1,122 -12%  | 00:02:28 -6%         | 51% +17%    |
| display                                           | 875 +100%   | 00:00:28 +100%       | 87% +100%   |
| social                                            | 149 +100%   | 00:00:18 +100%       | 94% +100%   |
| formattedbanner                                   | 113 +100%   | 00:02:31 +100%       | 41% +100%   |
| vanity-url                                        | 16 +23%     | 00:05:45 +94%        | 44% +184%   |
| fb                                                | 15 +100%    | 00:02:13 +100%       | 80% +100%   |

| CAMPAIGN TRAFFIC BY SOURCE/MEDIUM (MONTH OVER MONTH) | Visits     | Pageviews/Visit | Avg. Time on Site | Bounce Rate |
|------------------------------------------------------|------------|-----------------|-------------------|-------------|
| google / cpc                                         | 1,760 -43% | 3.5 -4%         | 00:02:51 -9%      | 40% +9%     |
| newsletter / email                                   | 998 +74%   | 2.5 -12%        | 00:02:17 -33%     | 51% +7%     |
| denverpost.com / display                             | 462 +67%   | 1.2 -15%        | 00:00:25 -12%     | 89% +9%     |
| adtaxi / display                                     | 268 -17%   | 1.1 +2%         | 00:00:12 +29%     | 91% +1%     |
| facebook / social                                    | 149 -71%   | 1.1 -5%         | 00:00:18 -23%     | 94% +3%     |
| adnetwork / display                                  | 130 -57%   | 1.7 +35%        | 00:00:54 +151%    | 72% -17%    |
| colorado.com / formattedbanner                       | 113 -15%   | 2.4 +0%         | 00:02:31 +94%     | 41% -8%     |
| welcome / email                                      | 70 -41%    | 3.4 +23%        | 00:04:20 +55%     | 37% -12%    |
| July Newsletter 2017 / email                         | 32 +100%   | 3.7 +100%       | 00:05:42 +100%    | 59% +100%   |
| com / vanity-url                                     | 16 +33%    | 4.4 +6%         | 00:05:45 -21%     | 44% +5%     |