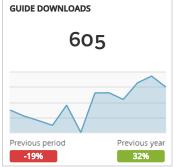

## GRAND JUNCTION COLORADO'S WINE COUNTRY

## Visit Grand Junction Monthly Dashboard

Report for Aug 1, 2017 - Aug 31, 2017































| TRAFFIC AND ENGAGEMENT BY MEDIUM (YEAR OVER YEAR) | Visits      | Average Time On Site | Bounce Rate |
|---------------------------------------------------|-------------|----------------------|-------------|
| organic                                           | 53,673 +16% | 00:02:24 -9%         | 50% +5%     |
| (none)                                            | 6,712 -13%  | 00:02:03 -4%         | 58% +4%     |
| referral                                          | 6,074 +113% | 00:01:29 -50%        | 68% +46%    |
| срс                                               | 1,760 -26%  | 00:02:51 +16%        | 40% -15%    |
| email                                             | 1,122 -12%  | 00:02:28 -6%         | 51% +17%    |
| display