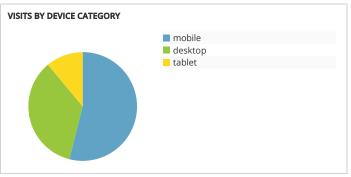

## GRAND JUNCTION COLORADO'S WINE COUNTRY

## Visit Grand Junction Monthly Dashboard

Report for Aug 1, 2017 - Aug 31, 2017































| TRAFFIC AND ENGAGEMENT BY MEDIUM (YEAR OVER YEAR) | Visits      | Average Time On Site | Bounce Rate |
|---------------------------------------------------|-------------|----------------------|-------------|
| organic                                           | 53,673 +16% | 00:02:24 -9%         | 50% +5%     |
| (none)                                            | 6,712 -13%  | 00:02:03 -4%         | 58% +4%     |
| referral                                          | 6,074 +113% | 00:01:29 -50%        | 68% +46%    |
| срс                                               | 1,760 -26%  | 00:02:51 +16%        | 40% -15%    |
| email                                             | 1,122 -12%  | 00:02:28 -6%         | 51% +17%    |
| display                                           | 875 +100%