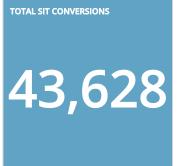

## GRAND JUNCTION COLORADO'S WINE COUNTRY

## Visit Grand Junction Monthly Dashboard

Report for Aug 1, 2017 - Aug 31, 2017































| TRAFFIC AND ENGAGEMENT BY MEDIUM (YEAR OVER YEAR) | Visits      | Average Time On Site | Bounce Rate |
|---------------------------------------------------|-------------|----------------------|-------------|
| organic                                           | 53,673 +16% | 00:02:24 -9%         | 50% +5%     |
| (none)                                            | 6,712 -13%  | 00:02:03 -4%         | 58% +4%     |
| referral                                          | 6,074 +113% | 00:01:29 -50%        | 68% +46%    |
| срс                                               | 1,760 -26%  | 00:02:51 +16%        | 40% -15%    |
| email                                             | 1,122 -12%  | 00:02:28 -6%         | 51% +17%    |
| display                                           |