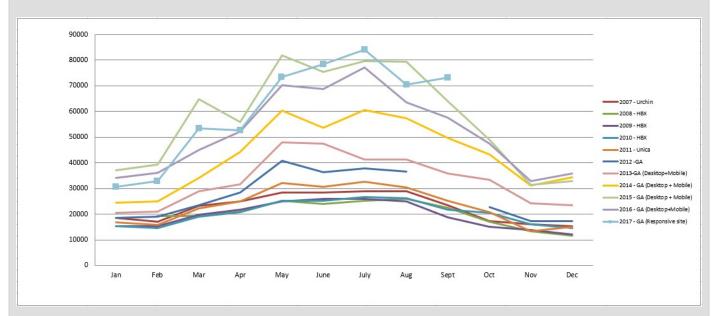

## VISITS OVER TIME

| ENEWSLETTERS (SORTED BY TOTAL DELIVERED)                          | Delivered | Opened | Open Rate | Clicks | CTR    |
|-------------------------------------------------------------------|-----------|--------|-----------|--------|--------|
| Top 10 Things to do in Grand Junction - September 2017            | 45,040    | 9,262  | 20.56%    | 1,785  | 19.27% |
| Fall is Our Best-Kept Secret - August 2017                        | 43,026    | 10,144 | 23.58%    | 1,602  | 15.79% |
| Tee Up on Colorado's No. 1 Golf Course - July 2017                | 41,500    | 8,785  | 21.17%    | 1,058  | 12.04% |
| Discover Adventure in the Great Outdoors - June 2017              | 39,430    | 10,494 | 26.61%    | 1,233  | 11.75% |
| 7 Reasons Why You'll Love Spring - April 2017                     | 39,416    | 9,532  | 24.38%    | 1,440  | 15.11% |
| Plan a Family Adventure in Grand Junction - May 2017              | 38,888    | 8,842  | 22.74%    | 1,164  | 13.16% |
| Denver's Winter Wine Festival Tickets On Sale Now - February 2017 | 3,412     | 555    | 27.40%    | 149    | 15.94% |
| Golf Gear, Tips & Trips at Denver Golf Expo - February 2017       | 3,002     | 556    | 28.85%    | 72     | 8.31%  |