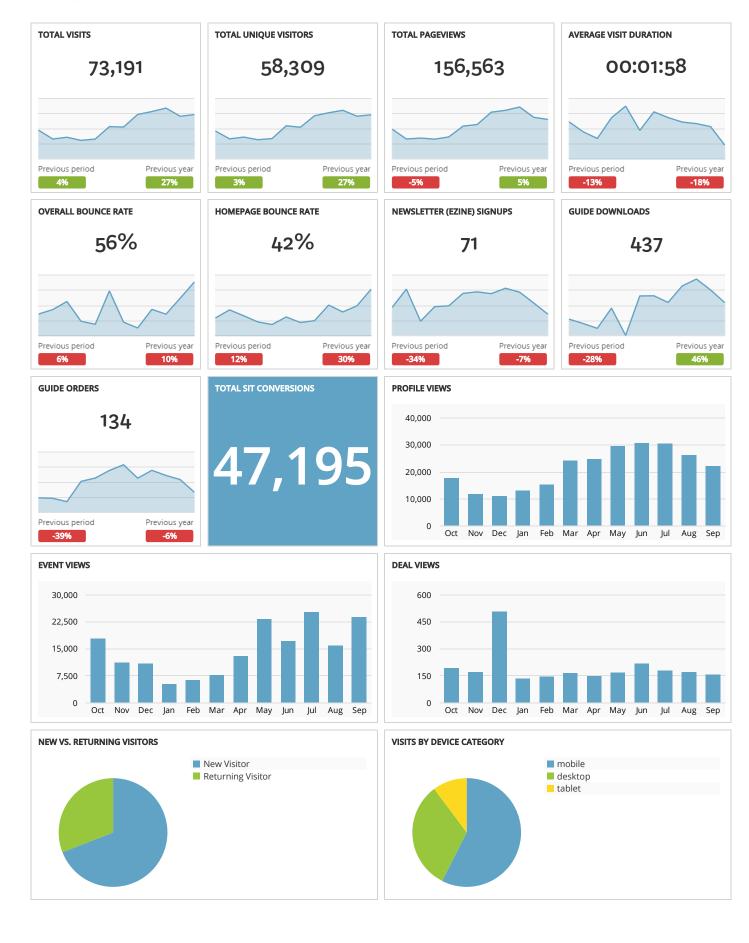

## Visit Grand Junction Monthly Dashboard

Report for Sep 1, 2017 - Sep 30, 2017

| TRAFFIC AND ENGAGEMENT BY MEDIUM (YEAR OVER YEAR) | Visits      | Average Time On Site | Bounce Rate |  |
|---------------------------------------------------|-------------|----------------------|-------------|--|
| organic                                           | 51,654 +18% | 00:02:11 -13%        | 50% +5%     |  |
| referral                                          | 9,602 +244% | 00:00:57 -64%        | 76% +69%    |  |
| (none)                                            | 7,457 +36%  | 00:01:53 -14%        | 62% +15%    |  |
| срс                                               | 1,653 -14%  | 00:02:55 +23%        | 41% -16%    |  |
| email                                             | 1,271 +23%  | 00:01:53 -27%        | 62% +23%    |  |
| display                                           | 956 +100%   | 00:00:35 +100%       | 85% +100%   |  |
| facebook                                          | 231 +100%   | 00:00:15 +100%       | 87% +100%   |  |
| fb                                                | 136 +100%   | 00:00:09 +100%       | 97% +100%   |  |
| formattedbanner                                   | 94 +141%    | 00:01:17 +52%        | 49% +59%    |  |
| social                                            | 64 +100%    | 00:00:06 +100%       | 95% +100%   |  |

Visits

| MOST-VIEWED PAGES (MONTH OVER MONTH)                            | Pageviews     | Bounce Rate |  |
|-----------------------------------------------------------------|---------------|-------------|--|
| www.visitgrandjunction.com/                                     | 11,655 -7%    | 42% +12%    |  |
| www.visitgrandjunction.com/events-calendar                      | 11,076        | 43% -4%     |  |
| www.visitgrandjunction.com/fall-festivals-2017                  | 7,742 +116%   | 89% +2%     |  |
| www.visitgrandjunction.com/things-to-do                         | 5,564 -11%    | 31% +11%    |  |
| www.visitgrandjunction.com/events/grand-junction-air-show-2017  | 4,289 +1,695% | 57% +26%    |  |
| www.visitgrandjunction.com/events/fruita-fall-festival          | 2,699 +509%   | 58% +5%     |  |
| www.visitgrandjunction.com/all-restaurants                      | 2,514 -2%     | 47% -5%     |  |
| www.visitgrandjunction.com/attractions-culture                  | 2,429 -9%     | 52% +4%     |  |
| www.visitgrandjunction.com/areas/grand-mesa                     | 2,241 +0%     | 45% +12%    |  |
| www.visitgrandjunction.com/exploring-grand-mesa-national-forest | 2,130         | 65% +9%     |  |

## VISITS OVER TIME

| ENEWSLETTERS (SORTED BY TOTAL DELIVERED)                          | Delivered | Opened | Open Rate | Clicks | CTR    |
|-------------------------------------------------------------------|-----------|--------|-----------|--------|--------|
| Top 10 Things to do in Grand Junction - September 2017            | 45,040    | 9,262  | 20.56%    | 1,785  | 19.27% |
| Fall is Our Best-Kept Secret - August 2017                        | 43,026    | 10,144 | 23.58%    | 1,602  | 15.79% |
| Tee Up on Colorado's No. 1 Golf Course - July 2017                | 41,500    | 8,785  | 21.17%    | 1,058  | 12.04% |
| Discover Adventure in the Great Outdoors - June 2017              | 39,430    | 10,494 | 26.61%    | 1,233  | 11.75% |
| 7 Reasons Why You'll Love Spring - April 2017                     | 39,416    | 9,532  | 24.38%    | 1,440  | 15.11% |
| Plan a Family Adventure in Grand Junction - May 2017              | 38,888    | 8,842  | 22.74%    | 1,164  | 13.16% |
| Denver's Winter Wine Festival Tickets On Sale Now - February 2017 | 3,412     | 555    | 27.40%    | 149    | 15.94% |
| Golf Gear, Tips & Trips at Denver Golf Expo - February 2017       | 3,002     | 556    | 28.85%    | 72     | 8.31%  |