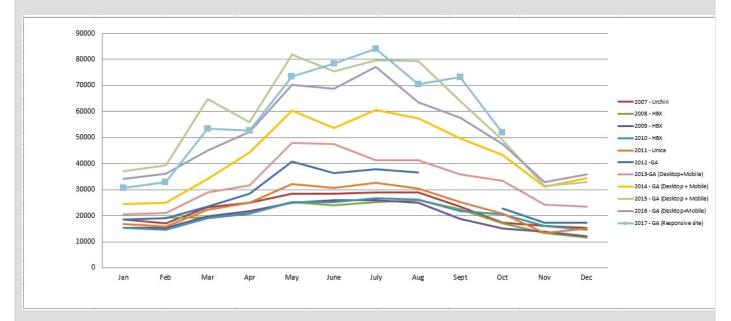

## VISITS OVER TIME

41

ENEWSLETTERS (SORTED BY TOTAL DELIVERED)

There is no data for this period