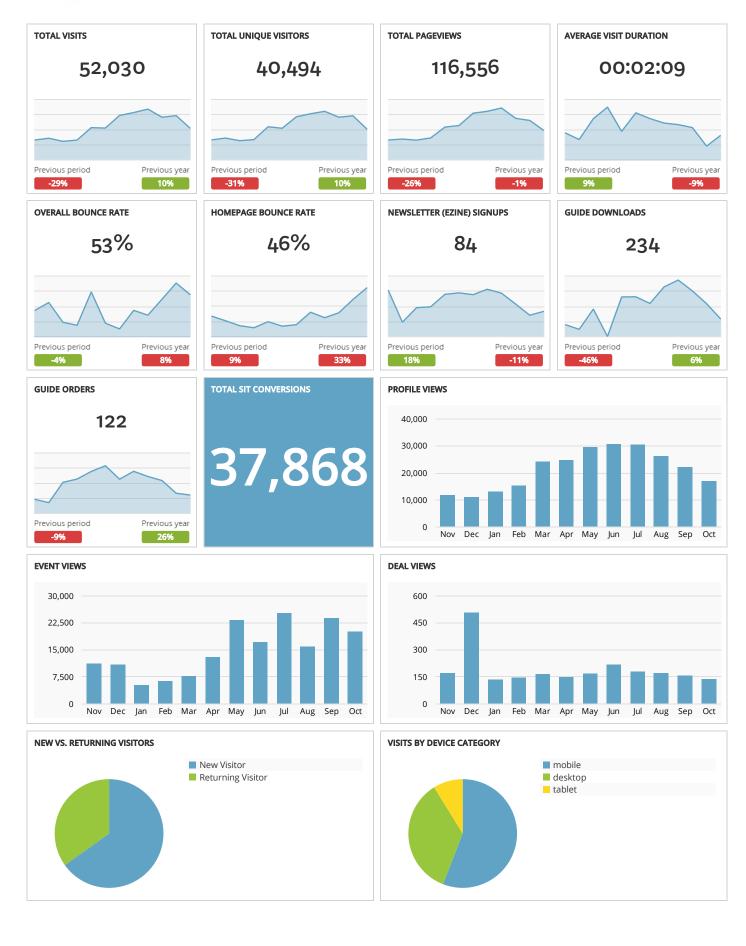

## Visit Grand Junction Monthly Dashboard

Report for Oct 1, 2017 - Oct 31, 2017

| TRAFFIC AND ENGAGEMENT BY MEDIUM (YEAR OVER YEAR) | Visits     | Average Time On Site | Bounce Rate  |
|---------------------------------------------------|------------|----------------------|--------------|
| organic                                           | 42,387 +5% | 00:02:15 -5%         | 51.01% +5%   |
| (none)                                            | 5,122 +11% | 00:01:48 -15%        | 61.58% +11%  |
| referral                                          | 3,059 +36% | 00:01:51 -21%        | 57.57% +10%  |
| facebook                                          | 635 +100%  | 00:00:23 +100%       | 86.77% +100% |
| display                                           | 237 +100%  | 00:00:13 +100%       | 92.83% +100% |
| fb                                                | 200 +100%  | 00:00:16 +100%       | 94.00% +100% |
| срс                                               | 165 +293%  | 00:02:44 -30%        | 75.15% +37%  |
| email                                             | 112 -2%    | 00:03:15 -5%         | 52.68% +20%  |
| formattedbanner                                   | 74 +363%   | 00:01:47 -68%        | 45.95% +145% |
| preroll                                           | 13 +100%   | 00:00:22 +100%       | 76.92% +100% |