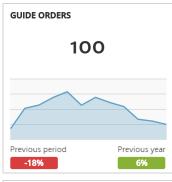

## GRAND JUNCTION COLORADO'S WINE COUNTRY

## Visit Grand Junction Monthly Dashboard

Report for Nov 1, 2017 - Nov 30, 2017































| TRAFFIC AND ENGAGEMENT BY MEDIUM (YEAR OVER YEAR) | Visits      | Average Time On Site | Bounce Rate  |
|---------------------------------------------------|-------------|----------------------|--------------|
| organic                                           | 31,045 +13% | 00:02:10 -1%         | 50.49% +3%   |
| (none)                                            | 3,345 +3%   | 00:01:50 -19%        | 61.26% +6%   |
| referral                                          | 2,186 +15%  | 00:02:31 +9%         | 54.57% +3%   |
| facebook                                          | 411 +20,450 | 00:00:19 +100%       | 89.29% -11%  |
| fb                                                | 119 +100%   | 00:00:18 +100%       | 94.12% +100% |
| срс