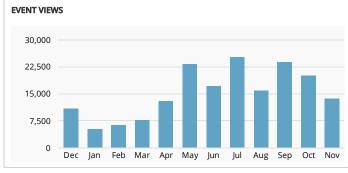

## GRAND JUNCTION COLORADO'S WINE COUNTRY

## Visit Grand Junction Monthly Dashboard

Report for Nov 1, 2017 - Nov 30, 2017































| TRAFFIC AND ENGAGEMENT BY MEDIUM (YEAR OVER YEAR) | Visits      | Average Time On Site | Bounce Rate  |
|---------------------------------------------------|-------------|----------------------|--------------|
| organic                                           | 31,045 +13% | 00:02:10 -1%         | 50.49% +3%   |
| (none)                                            | 3,345 +3%   | 00:01:50 -19%        | 61.26% +6%   |
| referral                                          | 2,186 +15%  | 00:02:31 +9%         | 54.57% +3%   |
| facebook                                          | 411 +20,450 | 00:00:19 +100%       | 89.29% -11%  |
| fb                                                | 119 +100%   | 00:00:18 +100%       | 94.12% +100% |
| срс