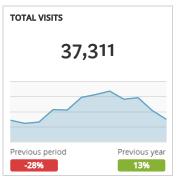

## Visit Grand Junction Monthly Dashboard

Report for Nov 1, 2017 - Nov 30, 2017

| TRAFFIC AND ENGAGEMENT BY MEDIUM (YEAR OVER YEAR) | Visits      | Average Time On Site | Bounce Rate  |
|---------------------------------------------------|-------------|----------------------|--------------|
| organic                                           | 31,045 +13% | 00:02:10 -1%         | 50.49% +3%   |
| (none)                                            | 3,345 +3%   | 00:01:50 -19%        | 61.26% +6%   |
| referral                                          | 2,186 +15%  | 00:02:31 +9%         | 54.57% +3%   |
| facebook                                          | 411 +20,450 | 00:00:19 +100%       | 89.29% -11%  |
| fb                                                | 119 +100%   | 00:00:18 +100%       | 94.12% +100% |
| срс                                               | 115 +785%   | 00:04:56 -50%        | 66.09% +115% |
| email                                             | 38 -31%     | 00:02:34 -9%         | 50.00% +25%  |
| formattedbanner                                   | 33 +267%    | 00:01:20 -27%        | 54.55% -39%  |
| Press_Release                                     | 7 +100%     | 00:01:20 +100%       | 0.00% +100%  |
| display                                           | 6 +100%     | 00:02:11 +100%       | 16.67% +100% |