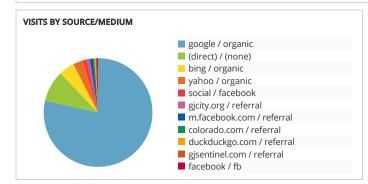

## Visit Grand Junction Monthly Dashboard

Report for Nov 1, 2017 - Nov 30, 2017

| TRAFFIC AND ENGAGEMENT BY MEDIUM (YEAR OVER YEAR) | Visits      | Average Time On Site | Bounce Rate  |
|---------------------------------------------------|-------------|----------------------|--------------|
| organic                                           | 31,045 +13% | 00:02:10 -1%         | 50.49% +3%   |
| (none)                                            | 3,345 +3%   | 00:01:50 -19%        | 61.26% +6%   |
| referral                                          | 2,186 +15%  | 00:02:31 +9%         | 54.57% +3%   |
| facebook                                          | 411 +20,450 | 00:00:19 +100%       | 89.29% -11%  |
| fb                                                | 119 +100%   | 00:00:18 +100%       | 94.12% +100% |
| срс                                               | 115 +785%   | 00:04:56 -50%        | 66.09% +115% |
| email                                             | 38 -31%     | 00:02:34 -9%         | 50.00% +25%  |
| formattedbanner                                   | 33 +267%    | 00:01:20 -27%        | 54.55% -39%  |
| Press_Release                                     | 7 +100%     | 00:01:20 +100%       | 0.00% +100%  |
| display                                           | 6 +100%     | 00:02:11 +100%       | 16.67% +100% |