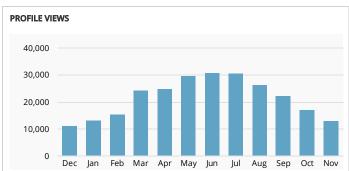

## GRAND JUNCTION COLORADO'S WINE COUNTRY

## Visit Grand Junction Monthly Dashboard

Report for Nov 1, 2017 - Nov 30, 2017































| TRAFFIC AND ENGAGEMENT BY MEDIUM (YEAR OVER YEAR) | Visits      | Average Time On Site | Bounce Rate  |
|---------------------------------------------------|-------------|----------------------|--------------|
| organic                                           | 31,045 +13% | 00:02:10 -1%         | 50.49% +3%   |
| (none)                                            | 3,345 +3%   | 00:01:50 -19%        | 61.26% +6%   |
| referral                                          | 2,186 +15%  | 00:02:31 +9%         | 54.57% +3%   |
| facebook                                          | 411 +20,450 | 00:00:19 +100%       | 89.29% -11%  |
| fb                                                | 119 +100%   | 00:00:18 +100%       | 94.12% +100% |
| срс