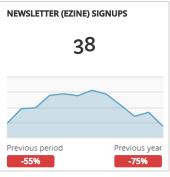

| CAMPAIGN TRAFFIC BY SOURCE/MEDIUM (MONTH OVER MONTH) | Visits   | Pageviews/Visit | Avg. Time on Site | Bounce Rate |
|------------------------------------------------------|----------|-----------------|-------------------|-------------|
| social / facebook                                    | 411 -35% | 1.1 -8%         | 00:00:19 -17%     | 89% +3%     |
| facebook / fb                                        | 119 -41% | 1.1 +2%         | 00:00:18 +11%     | 94% +0%     |
| google / cpc                                         | 104 -32% | 2.2 +43%        | 00:05:21 +81%     | 66% -9%     |
| colorado.com / formattedbanner                       | 33 -55%  | 2.3 -12%        | 00:01:20 -25%     | 55% +19%    |
| newsletter / email                                   | 23 -72%  | 2.7 -1%         | 00:03:27 +15%     | 57% -3%     |
| welcome / email                                      | 13 -41%  | 1.6 -72%        | 00:01:24 -62%     | 31% +35%    |
| trueview / cpc                                       | 11 -8%   | 1.5 +55%        | 00:00:58 +100%    | 64% -36%    |
| PR / Press_Release                                   | 7 -42%   | 3.0 -5%         | 00:01:20 -72%     | 0% -100%    |
| come / display                                       | 5 +25%   | 3.6 +60%        | 00:02:37 +356%    | 0% -100%    |
| facebook / social                                    | 3 -40%   | 1.0             | 00:00:35 +100%    | 67% -33%    |