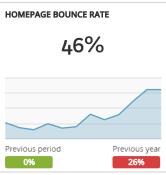

| MOST-VIEWED PAGES (MONTH OVER MONTH)                                               | Pageviews   | Bounce Rate |  |
|------------------------------------------------------------------------------------|-------------|-------------|--|
| www.visitgrandjunction.com/events-calendar                                         | 8,385 -35%  | 42% -6%     |  |
| www.visitgrandjunction.com/                                                        | 6,603 -30%  | 46% 0%      |  |
| www.visitgrandjunction.com/things-to-do                                            | 2,556 -27%  | 26% +2%     |  |
| www.visitgrandjunction.com/events/grand-junction-turkey-trot-5k-little-gobbler-run | 2,066 +720% | 33% -44%    |  |
| www.visitgrandjunction.com/all-restaurants                                         | 1,614 -19%  | 48% -9%     |  |
| www.visitgrandjunction.com/hiking-trails                                           | 1,457 -11%  | 27% -8%     |  |
| www.visitgrandjunction.com/family-activities                                       | 1,323 -9%   | 34% -8%     |  |
| www.visitgrandjunction.com/12-incredible-hikes-grand-junction                      | 1,241 -30%  | 64% +3%     |  |
| www.visitgrandjunction.com/events/veterans-day-parade                              | 1,180 +100% | 78% +100%   |  |
| www.visitgrandjunction.com/tis-season-holiday-happenings-grand-junction            | 996 +100%   | 64% +100%   |  |

| TOP LANDING PAGES BY VISITS (MONTH OVER MONTH)                                     | Visits      |
|------------------------------------------------------------------------------------|-------------|
| www.visitgrandjunction.com/                                                        | 5,228 -30%  |
| www.visitgrandjunction.com/events-calendar                                         | 3,827 -37%  |
| www.visitgrandjunction.com/events/grand-junction-turkey-trot-5k-little-gobbler-run | 1,850 +807% |
| www.visitgrandjunction.com/things-to-do                                            | 921 -14%    |
| www.visitgrandjunction.com/events/veterans-day-parade                              | 766 +100%   |
| www.visitgrandjunction.com/12-incredible-hikes-grand-junction                      | 590 -27%    |
| www.visitgrandjunction.com/grand-junction-restaurants-open-thanksgiving-day        | 581 +100%   |
| www.visitgrandjunction.com/all-restaurants                                         | 563 -17%    |
| www.visitgrandjunction.com/family-activities                                       | 520 -10%    |
| www.visitgrandjunction.com/hiking-trails                                           | 457 -12%    |