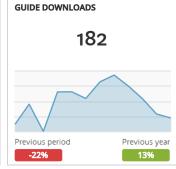

## GRAND JUNCTION COLORADO'S WINE COUNTRY

## Visit Grand Junction Monthly Dashboard

Report for Nov 1, 2017 - Nov 30, 2017































| TRAFFIC AND ENGAGEMENT BY MEDIUM (YEAR OVER YEAR) | Visits      | Average Time On Site | Bounce Rate  |
|---------------------------------------------------|-------------|----------------------|--------------|
| organic                                           | 31,045 +13% | 00:02:10 -1%         | 50.49% +3%   |
| (none)                                            | 3,345 +3%   | 00:01:50 -19%        | 61.26% +6%   |
| referral                                          | 2,186 +15%  | 00:02:31 +9%         | 54.57% +3%   |
| facebook                                          | 411 +20,450 | 00:00:19 +100%       | 89.29% -11%  |
| fb                                                | 119 +100%   | 00:00:18 +100%       | 94.12% +100% |
| срс