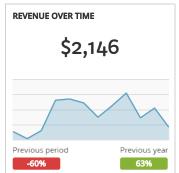

## Visit Grand Junction Monthly Dashboard

Report for Nov 1, 2017 - Nov 30, 2017

| TRAFFIC AND ENGAGEMENT BY MEDIUM (YEAR OVER YEAR) | Visits      | Average Time On Site | Bounce Rate  |
|---------------------------------------------------|-------------|----------------------|--------------|
| organic                                           | 31,045 +13% | 00:02:10 -1%         | 50.49% +3%   |
| (none)                                            | 3,345 +3%   | 00:01:50 -19%        | 61.26% +6%   |
| referral                                          | 2,186 +15%  | 00:02:31 +9%         | 54.57% +3%   |
| facebook                                          | 411 +20,450 | 00:00:19 +100%       | 89.29% -11%  |
| fb                                                | 119 +100%   | 00:00:18 +100%       | 94.12% +100% |
| срс                                               | 115 +785%   | 00:04:56 -50%        | 66.09% +115% |
| email                                             | 38 -31%     | 00:02:34 -9%         | 50.00% +25%  |
| formattedbanner                                   | 33 +267%    | 00:01:20 -27%        | 54.55% -39%  |
| Press_Release                                     | 7 +100%     | 00:01:20 +100%       | 0.00% +100%  |
| display                                           | 6 +100%     | 00:02:11 +100%       | 16.67% +100% |