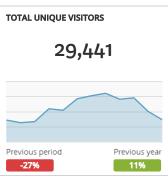

## GRAND JUNCTION COLORADO'S WINE COUNTRY

## Visit Grand Junction Monthly Dashboard

Report for Nov 1, 2017 - Nov 30, 2017































| TRAFFIC AND ENGAGEMENT BY MEDIUM (YEAR OVER YEAR) | Visits      | Average Time On Site | Bounce Rate  |
|---------------------------------------------------|-------------|----------------------|--------------|
| organic                                           | 31,045 +13% | 00:02:10 -1%         | 50.49% +3%   |
| (none)                                            | 3,345 +3%   | 00:01:50 -19%        | 61.26% +6%   |
| referral                                          | 2,186 +15%  | 00:02:31 +9%         | 54.57% +3%   |
| facebook                                          | 411 +20,450 | 00:00:19 +100%       | 89.29% -11%  |
| fb                                                | 119 +100%   | 00:00:18 +100%       | 94.12% +100% |
| срс