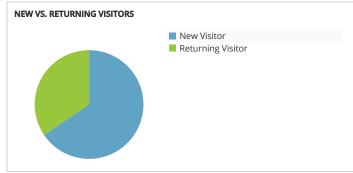

## GRAND JUNCTION COLORADO'S WINE COUNTRY

## Visit Grand Junction Monthly Dashboard

Report for Nov 1, 2017 - Nov 30, 2017































| TRAFFIC AND ENGAGEMENT BY MEDIUM (YEAR OVER YEAR) | Visits      | Average Time On Site | Bounce Rate  |
|---------------------------------------------------|-------------|----------------------|--------------|
| organic                                           | 31,045 +13% | 00:02:10 -1%         | 50.49% +3%   |
| (none)                                            | 3,345 +3%   | 00:01:50 -19%        | 61.26% +6%   |
| referral                                          | 2,186 +15%  | 00:02:31 +9%         | 54.57% +3%   |
| facebook                                          | 411 +20,450 | 00:00:19 +100%       | 89.29% -11%  |
| fb                                                | 119 +100%   | 00:00:18 +100%       | 94.12% +100% |
| срс                                               |