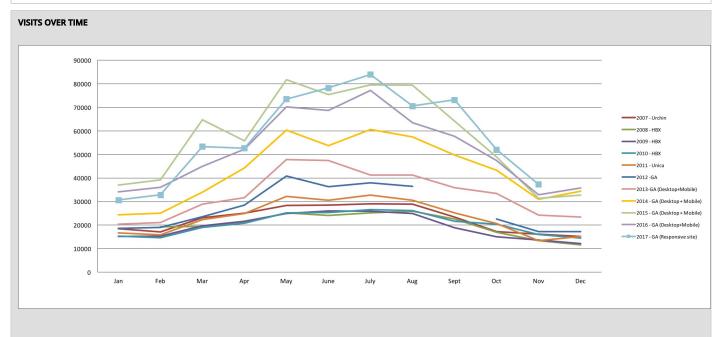

## Visit Grand Junction Monthly Dashboard

Report for Nov 1, 2017 - Nov 30, 2017

| TRAFFIC AND ENGAGEMENT BY MEDIUM (YEAR OVER YEAR) | Visits      | Average Time On Site | Bounce Rate  |
|---------------------------------------------------|-------------|----------------------|--------------|
| organic                                           | 31,045 +13% | 00:02:10 -1%         | 50.49% +3%   |
| (none)                                            | 3,345 +3%   | 00:01:50 -19%        | 61.26% +6%   |
| referral                                          | 2,186 +15%  | 00:02:31 +9%         | 54.57% +3%   |
| facebook                                          | 411 +20,450 | 00:00:19 +100%       | 89.29% -11%  |
| fb                                                | 119 +100%   | 00:00:18 +100%       | 94.12% +100% |
| срс                                               | 115 +785%   | 00:04:56 -50%        | 66.09% +115% |
| email                                             | 38 -31%     | 00:02:34 -9%         | 50.00% +25%  |
| formattedbanner                                   | 33 +267%    | 00:01:20 -27%        | 54.55% -39%  |
| Press_Release                                     | 7 +100%     | 00:01:20 +100%       | 0.00% +100%  |
| display                                           | 6 +100%     | 00:02:11 +100%       | 16.67% +100% |