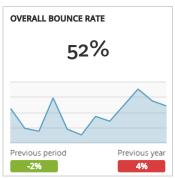

| MOST-VIEWED PAGES (MONTH OVER MONTH)                                               | Pageviews   | Bounce Rate |  |
|------------------------------------------------------------------------------------|-------------|-------------|--|
| www.visitgrandjunction.com/events-calendar                                         | 8,385 -35%  | 42% -6%     |  |
| www.visitgrandjunction.com/                                                        | 6,603 -30%  | 46% 0%      |  |
| www.visitgrandjunction.com/things-to-do                                            | 2,556 -27%  | 26% +2%     |  |
| www.visitgrandjunction.com/events/grand-junction-turkey-trot-5k-little-gobbler-run | 2,066 +720% | 33% -44%    |  |
| www.visitgrandjunction.com/all-restaurants                                         | 1,614 -19%  | 48% -9%     |  |
| www.visitgrandjunction.com/hiking-trails                                           | 1,457 -11%  | 27% -8%     |  |
| www.visitgrandjunction.com/family-activities                                       | 1,323 -9%   | 34% -8%     |  |
| www.visitgrandjunction.com/12-incredible-hikes-grand-junction                      | 1,241 -30%  | 64% +3%     |  |
| www.visitgrandjunction.com/events/veterans-day-parade                              | 1,180 +100% | 78% +100%   |  |
| www.visitgrandjunction.com/tis-season-holiday-happenings-grand-junction            | 996 +100%   | 64% +100%   |  |