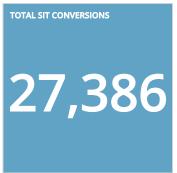

## GRAND JUNCTION COLORADO'S WINE COUNTRY

## Visit Grand Junction Monthly Dashboard

Report for Nov 1, 2017 - Nov 30, 2017































| TRAFFIC AND ENGAGEMENT BY MEDIUM (YEAR OVER YEAR) | Visits      | Average Time On Site | Bounce Rate  |
|---------------------------------------------------|-------------|----------------------|--------------|
| organic                                           | 31,045 +13% | 00:02:10 -1%         | 50.49% +3%   |
| (none)                                            | 3,345 +3%   | 00:01:50 -19%        | 61.26% +6%   |
| referral                                          | 2,186 +15%  | 00:02:31 +9%         | 54.57% +3%   |
| facebook                                          | 411 +20,450 | 00:00:19 +100%       | 89.29% -11%  |
| fb                                                | 119 +100%   | 00:00:18 +100%       | 94.12% +100% |
| срс