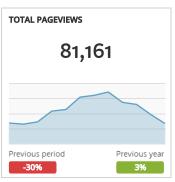

| MOST-VIEWED PAGES (MONTH OVER MONTH)                                               | Pageviews   | Bounce Rate |  |
|------------------------------------------------------------------------------------|-------------|-------------|--|
| www.visitgrandjunction.com/events-calendar                                         | 8,385 -35%  | 42% -6%     |  |
| www.visitgrandjunction.com/                                                        | 6,603 -30%  | 46% 0%      |  |
| www.visitgrandjunction.com/things-to-do                                            | 2,556 -27%  | 26% +2%     |  |
| www.visitgrandjunction.com/events/grand-junction-turkey-trot-5k-little-gobbler-run | 2,066 +720% | 33% -44%    |  |
| www.visitgrandjunction.com/all-restaurants                                         | 1,614 -19%  | 48% -9%     |  |
| www.visitgrandjunction.com/hiking-trails                                           | 1,457 -11%  | 27% -8%     |  |
| www.visitgrandjunction.com/family-activities                                       | 1,323 -9%   | 34% -8%     |  |
| www.visitgrandjunction.com/12-incredible-hikes-grand-junction                      | 1,241 -30%  | 64% +3%     |  |
| www.visitgrandjunction.com/events/veterans-day-parade                              | 1,180 +100% | 78% +100%   |  |
| www.visitgrandjunction.com/tis-season-holiday-happenings-grand-junction            | 996 +100%   | 64% +100%   |  |