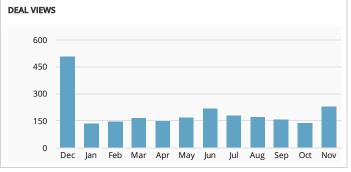

## GRAND JUNCTION COLORADO'S WINE COUNTRY

## Visit Grand Junction Monthly Dashboard

Report for Nov 1, 2017 - Nov 30, 2017































| TRAFFIC AND ENGAGEMENT BY MEDIUM (YEAR OVER YEAR) | Visits      | Average Time On Site | Bounce Rate  |
|---------------------------------------------------|-------------|----------------------|--------------|
| organic                                           | 31,045 +13% | 00:02:10 -1%         | 50.49% +3%   |
| (none)                                            | 3,345 +3%   | 00:01:50 -19%        | 61.26% +6%   |
| referral                                          | 2,186 +15%  | 00:02:31 +9%         | 54.57% +3%   |
| facebook                                          | 411 +20,450 | 00:00:19 +100%       | 89.29% -11%  |
| fb                                                | 119 +100%   | 00:00:18 +100%       | 94.12% +100% |
| срс