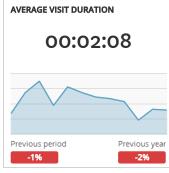

## Visit Grand Junction Monthly Dashboard

Report for Nov 1, 2017 - Nov 30, 2017

| TRAFFIC AND ENGAGEMENT BY MEDIUM (YEAR OVER YEAR) | Visits      | Average Time On Site | Bounce Rate  |
|---------------------------------------------------|-------------|----------------------|--------------|
| organic                                           | 31,045 +13% | 00:02:10 -1%         | 50.49% +3%   |
| (none)                                            | 3,345 +3%   | 00:01:50 -19%        | 61.26% +6%   |
| referral                                          | 2,186 +15%  | 00:02:31 +9%         | 54.57% +3%   |
| facebook                                          | 411 +20,450 | 00:00:19 +100%       | 89.29% -11%  |
| fb                                                | 119 +100%   | 00:00:18 +100%       | 94.12% +100% |
| срс                                               | 115 +785%   | 00:04:56 -50%        | 66.09% +115% |
| email                                             | 38 -31%     | 00:02:34 -9%         | 50.00% +25%  |
| formattedbanner                                   | 33 +267%    | 00:01:20 -27%        | 54.55% -39%  |
| Press_Release                                     | 7 +100%     | 00:01:20 +100%       | 0.00% +100%  |
| display                                           | 6 +100%     | 00:02:11 +100%       | 16.67% +100% |