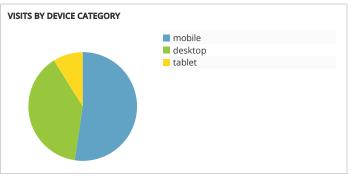

## GRAND JUNCTION COLORADO'S WINE COUNTRY

## Visit Grand Junction Monthly Dashboard

Report for Nov 1, 2017 - Nov 30, 2017































| TRAFFIC AND ENGAGEMENT BY MEDIUM (YEAR OVER YEAR) | Visits      | Average Time On Site | Bounce Rate  |
|---------------------------------------------------|-------------|----------------------|--------------|
| organic                                           | 31,045 +13% | 00:02:10 -1%         | 50.49% +3%   |
| (none)                                            | 3,345 +3%   | 00:01:50 -19%        | 61.26% +6%   |
| referral                                          | 2,186 +15%  | 00:02:31 +9%         | 54.57% +3%   |
| facebook                                          | 411 +20,450 | 00:00:19 +100%       | 89.29% -11%  |
| fb                                                | 119 +100%   | 00:00:18 +100%       | 94.12% +100% |
| срс                                               | 11