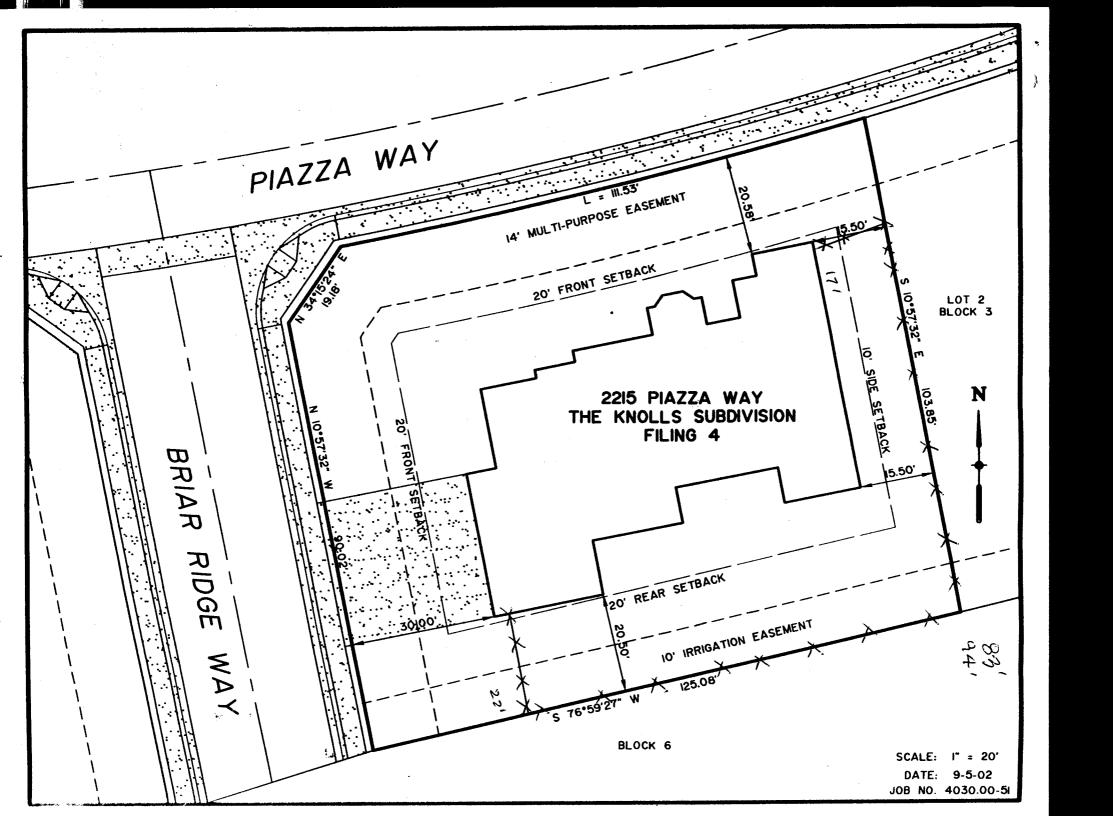

## GRAND JUNCTION COMMUNITY DEVELOPMENT DEPARTMENT

**☞ THIS SECTION TO BE COMPLETED BY APPLICANT** 

| PROPERTY ADDRESS 2215 PIAZZA WAY                                                                                                                                                                                                                                                                                                                                                                                                                                                                                                  | △ PLOT PLAN                                                                        |
|-----------------------------------------------------------------------------------------------------------------------------------------------------------------------------------------------------------------------------------------------------------------------------------------------------------------------------------------------------------------------------------------------------------------------------------------------------------------------------------------------------------------------------------|------------------------------------------------------------------------------------|
| 2005 000 52 000                                                                                                                                                                                                                                                                                                                                                                                                                                                                                                                   |                                                                                    |
|                                                                                                                                                                                                                                                                                                                                                                                                                                                                                                                                   |                                                                                    |
| PROPERTY OWNER MONUMENT HOMES                                                                                                                                                                                                                                                                                                                                                                                                                                                                                                     |                                                                                    |
| OWNER'S PHONE 234-7700                                                                                                                                                                                                                                                                                                                                                                                                                                                                                                            | See ATTACHED                                                                       |
| OWNER'S ADDRESS 759 HOVE IZON DRIVE                                                                                                                                                                                                                                                                                                                                                                                                                                                                                               |                                                                                    |
| CONTRACTOR MONUMENT Homes                                                                                                                                                                                                                                                                                                                                                                                                                                                                                                         |                                                                                    |
| CONTRACTOR'S PHONE 234-7700                                                                                                                                                                                                                                                                                                                                                                                                                                                                                                       |                                                                                    |
| CONTRACTOR'S ADDRESS                                                                                                                                                                                                                                                                                                                                                                                                                                                                                                              |                                                                                    |
| FENCE MATERIAL CEDAIZ                                                                                                                                                                                                                                                                                                                                                                                                                                                                                                             |                                                                                    |
| FENCE HEIGHT 6/                                                                                                                                                                                                                                                                                                                                                                                                                                                                                                                   |                                                                                    |
| Plot plan must show property lines and property dimensions, all easements, all rights-of-way, all structures, all setbacks from property lines, & fence height(s). NOTE: PROPERTY LINE IS LIKELY ONE FOOT OR MORE BEHIND THE SIDEWALK.                                                                                                                                                                                                                                                                                            |                                                                                    |
|                                                                                                                                                                                                                                                                                                                                                                                                                                                                                                                                   | FBACKS: Front from property line (PL) or from center of ROW, whichever is greater. |
| Fences exceeding six feet in height require a separate permit from the City/County Building Department. A fence constructed on a corner lot that extends past the rear of the house along the side yard or abuts an alley requires approval from the City Engineer (Section 4.1.J of the Grand Junction Zoning and Development Code).  The owner/applicant must correctly identify all property lines, easements, and rights-of-way and ensure the fence is located within the                                                    |                                                                                    |
| property's boundaries. Covenants, conditions, restrictions, easements and/or rights-of-way may restrict or prohibit the placement of fence(s). The owner/applicant is responsible for compliance with covenants, conditions, and restrictions which may apply. Fences built in easements may be subject to removal at the property owner's sole and absolute expense. Any modification of design and/or material as approved in this fence permit must be approved, in writing, by the Community Development Department Director. |                                                                                    |
| I hereby acknowledge that I have read this application and the information and plot plan are correct; I agree to comply with any and all codes, ordinances, laws, regulations, or restrictions which apply. I understand that failure to comply shall result in legal action, which may include but not necessarily be mited to removal of the fence(s) at the owner's cost.                                                                                                                                                      |                                                                                    |
| Applicant's Signature                                                                                                                                                                                                                                                                                                                                                                                                                                                                                                             | Date 11/22/02                                                                      |
| Community Development's Approval                                                                                                                                                                                                                                                                                                                                                                                                                                                                                                  | Julyan Date 1/22/02                                                                |
| City Engineer's Approval (if required)                                                                                                                                                                                                                                                                                                                                                                                                                                                                                            | Date                                                                               |
| VALID FOR SIX MONTHS FROM DATE OF ISSUANCE (Section 2.2 (White: Planning) (Yellow: Customer)                                                                                                                                                                                                                                                                                                                                                                                                                                      | .E.1.d Grand Junction Zoning & Development Code) (Pink: Code Enforcement)          |