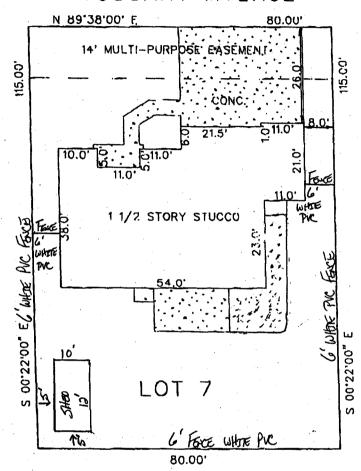

# IMPROVEMENT LOCATION CERTIFICATE

2215 TUSCANY AVENUE

MERIDIAN LAND TITLE #53630 HOLM ACCOUNT LOT / IN BLOCK1 OF RENAISSANCE IN THE REDLANDS, MESA COUNTY, COLORADO.

#### TUSCANY AVENUE

SCALE: 1" = 20"

NOTE: A LAND SURVEY IS RECOMMENDED TO MORE ACCURATELY DETERMINE BUILDING SETBACKS.

I HEREBY CERTIFY THAT THIS IMPROVEMENT LOCATION CERTIFICATE WAS PREPARED FOR. that it is not a land survey plat or improvement survey plat, and that it is not to be relied upon for the establishment ...**.../30/0**1 . shown, that there are no encroachments upon the described premises by improvements on any adjoining premises, except as INDICATED, AND THAT THERE IS NO EVIDENCE OR SIGN OF ANY EASEMENT CROSSING OR BURDENING ANY PART OF SAID PARCEL, FXCEPT AS NOTED.

= FOUND PIN

R.L.S. 12770 KENNETH L'GLENN

MAILING: 2754 COMPASS DRIVE SUITE 195 GRAND JUNCTION, CO. 81506 PHONE: 970-245-3777 by GLENN FAX: 241-4847 SURVEYED BY: DATE SURVEYED: ĸ.G. 1/30/01 DRAWN BY: DATE DRAWN: C.R. 1/30/01 REVISION: 1'' = 20'

SURVEYIT