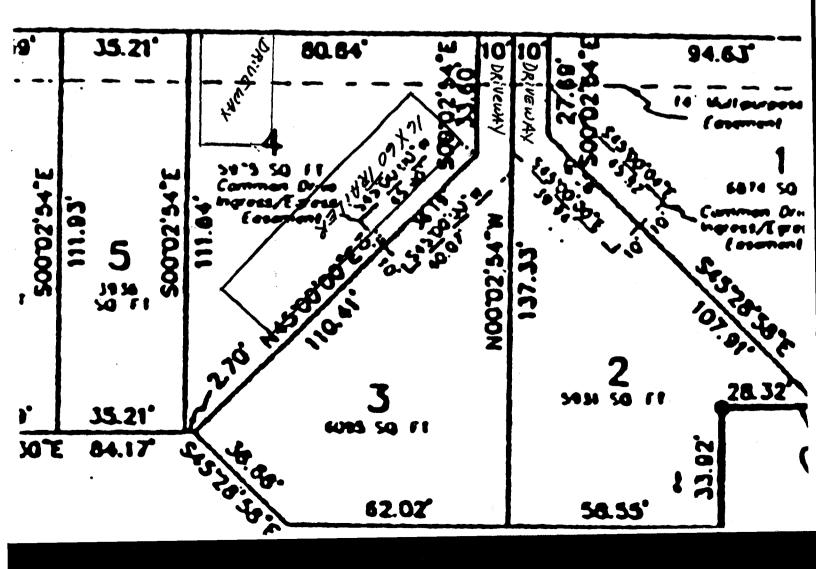

## FENCE PERMIT GRAND JUNCTION COMMUNITY DEVELOPMENT DEPARTMENT

\*\* THIS SECTION TO BE COMPLETED BY APPLICANT \*\*

| Asim Kina A .                                                                                                                                                                                                                                                                                                                                                                                                                                                                                                                                                                                                                                                             | / / PLOT PLAN                                                                              |
|---------------------------------------------------------------------------------------------------------------------------------------------------------------------------------------------------------------------------------------------------------------------------------------------------------------------------------------------------------------------------------------------------------------------------------------------------------------------------------------------------------------------------------------------------------------------------------------------------------------------------------------------------------------------------|--------------------------------------------------------------------------------------------|
| PROPERTY ADDRESS 2813 NIAGARA CIRC                                                                                                                                                                                                                                                                                                                                                                                                                                                                                                                                                                                                                                        |                                                                                            |
| TAX SCHEDULE NO 2943-182-20-0                                                                                                                                                                                                                                                                                                                                                                                                                                                                                                                                                                                                                                             | 04                                                                                         |
| PROPERTY OWNER <u>CEELA A. SWENSE</u>                                                                                                                                                                                                                                                                                                                                                                                                                                                                                                                                                                                                                                     | N 18/3N                                                                                    |
| OWNER'S PHONE254 - 8040                                                                                                                                                                                                                                                                                                                                                                                                                                                                                                                                                                                                                                                   |                                                                                            |
| OWNER'S ADDRESS 28/3 NIAGARA CIRCLE                                                                                                                                                                                                                                                                                                                                                                                                                                                                                                                                                                                                                                       | NORTH & RAPILLE WAY.                                                                       |
| CONTRACTOR DUNER IS CONTRA                                                                                                                                                                                                                                                                                                                                                                                                                                                                                                                                                                                                                                                | Actor of the print                                                                         |
| CONTRACTOR'S PHONE                                                                                                                                                                                                                                                                                                                                                                                                                                                                                                                                                                                                                                                        | P                                                                                          |
| CONTRACTOR'S ADDRESS                                                                                                                                                                                                                                                                                                                                                                                                                                                                                                                                                                                                                                                      | M                                                                                          |
| FENCE MATERIAL 4X4 POSTS CELLAR PI                                                                                                                                                                                                                                                                                                                                                                                                                                                                                                                                                                                                                                        | CKETS 3 LOT 3                                                                              |
| FENCE HEIGHT 6 feet 11:3" + 9:9"                                                                                                                                                                                                                                                                                                                                                                                                                                                                                                                                                                                                                                          | ENds / 2875 N.                                                                             |
| Plot plan must show property lines and property dimensions, all easements, all rights-of-way, all structures, all setbacks from property lines, & fence height(s).                                                                                                                                                                                                                                                                                                                                                                                                                                                                                                        |                                                                                            |
| an octavito non property most, a renor no gracio).                                                                                                                                                                                                                                                                                                                                                                                                                                                                                                                                                                                                                        |                                                                                            |
| ☞ THIS SECTION TO BE COMPLETED BY COI                                                                                                                                                                                                                                                                                                                                                                                                                                                                                                                                                                                                                                     | MMUNITY DEVELOPMENT DEPARTMENT STAFF ☜                                                     |
| ZONE PD                                                                                                                                                                                                                                                                                                                                                                                                                                                                                                                                                                                                                                                                   | SETBACKS: Front from property line (PL) or                                                 |
| SPECIAL CONDITIONS                                                                                                                                                                                                                                                                                                                                                                                                                                                                                                                                                                                                                                                        | from center of ROW, whichever is greater.                                                  |
|                                                                                                                                                                                                                                                                                                                                                                                                                                                                                                                                                                                                                                                                           | Side from PL Rear from PL                                                                  |
| Fences exceeding six feet in height require a separate permit from the City/County Building Department. A fence constructed on a corner lot that extends past the rear of the house along the side yard or abuts an alley requires approval from the City Engineer (Section 5-5-5B of the Grand Junction Zoning and Development Code).                                                                                                                                                                                                                                                                                                                                    |                                                                                            |
| The owner/applicant must correctly identify all property lines, easements, and rights-of-way and ensure the fence is located within the property's boundaries. Covenants, conditions, restrictions, easements and/or rights-of-way may restrict or prohibit the placement of fence(s). The owner/applicant is responsible for compliance with covenants, conditions, and restrictions which may apply. Fences built in easements may be subject to removal at the property owner's sole and absolute expense. Any modification of design and/or material as approved in this fence permit must be approved, in writing, by the Community Development Department Director. |                                                                                            |
| I hereby acknowledge that I have read this application and the information and plot plan are correct; I agree to comply with any and all codes, ordinances, laws, regulations, or restrictions which apply.                                                                                                                                                                                                                                                                                                                                                                                                                                                               |                                                                                            |
| I understand that failure to comply shall result in legal action, which may include but not necessarily be limited to removal of the fence(s) at the owner's cost.                                                                                                                                                                                                                                                                                                                                                                                                                                                                                                        |                                                                                            |
| Applicant's Signature Sula (Suuns<br>Community Development's Approval Pat Bushin                                                                                                                                                                                                                                                                                                                                                                                                                                                                                                                                                                                          | n Date 7-8-02                                                                              |
| Community Development's Approval Lat Bushin                                                                                                                                                                                                                                                                                                                                                                                                                                                                                                                                                                                                                               | Date 7-8-02  Date 7-8-02                                                                   |
| City Engineer's Approval (if required)                                                                                                                                                                                                                                                                                                                                                                                                                                                                                                                                                                                                                                    | Date                                                                                       |
| VALID FOR SIX MONTHS FROM DATE OF ISSUANCE ( (White: Planning) (Yellow: C                                                                                                                                                                                                                                                                                                                                                                                                                                                                                                                                                                                                 | Section 9-3-2D Grand Junction Zoning & Development Code) ustomer) (Pink: Code Enforcement) |