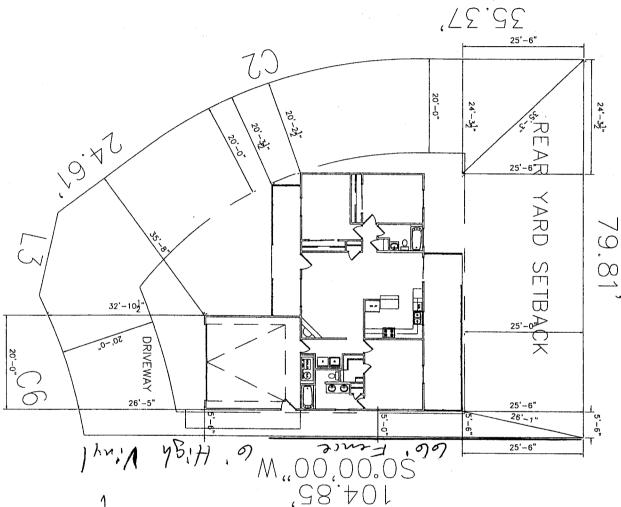

## GRAND JUNCTION COMMUNITY DEVELOPMENT DEPARTMENT

AC

**☞ THIS SECTION TO BE COMPLETED BY APPLICANT** 

| PROPERTY ADDRESS 2826/2 Pitchble                                                                                                                                                                                                                                                                                                     | nd                                                 |                                                                               |                                                                                           |                |
|--------------------------------------------------------------------------------------------------------------------------------------------------------------------------------------------------------------------------------------------------------------------------------------------------------------------------------------|----------------------------------------------------|-------------------------------------------------------------------------------|-------------------------------------------------------------------------------------------|----------------|
| TAX SCHEDULE NO 2943-303-61-001                                                                                                                                                                                                                                                                                                      |                                                    | 0 -                                                                           |                                                                                           |                |
| PROPERTY OWNER Pinnade Homes I                                                                                                                                                                                                                                                                                                       | nc.                                                | SET-AT                                                                        | action                                                                                    |                |
| OWNER'S PHONE 241-6646                                                                                                                                                                                                                                                                                                               |                                                    |                                                                               |                                                                                           |                |
| OWNER'S ADDRESS 518 28 Rd. Ste. A-107 G.                                                                                                                                                                                                                                                                                             | J. CO                                              |                                                                               |                                                                                           |                |
| CONTRACTOR <u>Same</u>                                                                                                                                                                                                                                                                                                               | 81501                                              |                                                                               |                                                                                           |                |
| CONTRACTOR'S PHONE same                                                                                                                                                                                                                                                                                                              |                                                    |                                                                               |                                                                                           |                |
| CONTRACTOR'S ADDRESS Same                                                                                                                                                                                                                                                                                                            |                                                    |                                                                               |                                                                                           |                |
| FENCE MATERIAL                                                                                                                                                                                                                                                                                                                       |                                                    |                                                                               |                                                                                           |                |
| FENCE HEIGHT 6'                                                                                                                                                                                                                                                                                                                      |                                                    |                                                                               |                                                                                           |                |
| Plot plan must show property lines and property dir<br>all setbacks from property lines, & fence height(s).                                                                                                                                                                                                                          | nensions, all                                      | easements, all right                                                          | ts-of-way, all structures                                                                 | ,              |
| ZONE RMF-5 SPECIAL CONDITIONS                                                                                                                                                                                                                                                                                                        |                                                    | from center of                                                                | from property line (PI of ROW, whichever is great Rear fron                               | ater.          |
| Fences exceeding six feet in height require a separate permit from lot that extends past the rear of the house along the side yard or of the Grand Junction Zoning and Development Code).                                                                                                                                            |                                                    |                                                                               |                                                                                           |                |
| The owner/applicant must correctly identify all property lines, earnoperty's boundaries. Covenants, conditions, restrictions, east fence(s). The owner/applicant is responsible for compliance with in easements may be subject to removal at the property owner's as approved in this fence permit must be approved, in writing, by | sements and/or<br>covenants, co<br>sole and absolu | rights-of-way may rest<br>nditions, and restriction<br>ate expense. Any modif | rict or prohibit the placeme<br>s which may apply. Fences<br>ication of design and/or mat | nt of<br>built |
| I hereby acknowledge that I have read this application and the ir codes, ordinances, laws, regulations, or restrictions which apply.                                                                                                                                                                                                 |                                                    | plot plan are correct; I a                                                    | agree to comply with any an                                                               | ıd all         |
| I understand that failure to comply shall result in legal action, whi at the owner's cost.                                                                                                                                                                                                                                           | ch may include                                     | but not necessarily be l                                                      | imited to removal of the fend                                                             | ce(s)          |
| Applicant's Signature Paul Labig                                                                                                                                                                                                                                                                                                     |                                                    | Dat                                                                           | e 5/8/02                                                                                  |                |
| Community Development's Approval                                                                                                                                                                                                                                                                                                     | M                                                  | Dat                                                                           | e 5-14.02                                                                                 |                |
| City Engineer's Approval (if required)                                                                                                                                                                                                                                                                                               |                                                    | Dat                                                                           | e                                                                                         |                |
| VALID FOR SIX MONTHS FROM DATE OF ISSUANCE (S<br>(White: Planning) (Yellow: Co                                                                                                                                                                                                                                                       |                                                    |                                                                               | ing & Development Code ink: Code Enforcement)                                             | )              |

## ARLINGTON DRIVE

DRIVE OX

ACCEPTED CE BUSINESS

ANY CHANGE OF SETBACKS MUST BE APPROVED BY THE CITY PLANNING DEPT. IT IS THE APPLICANT'S RESPONSIBILITY TO PROPERLY LOCATE AND IDENTIFY EASEMENTS

9-19-01

2943-303-61-001