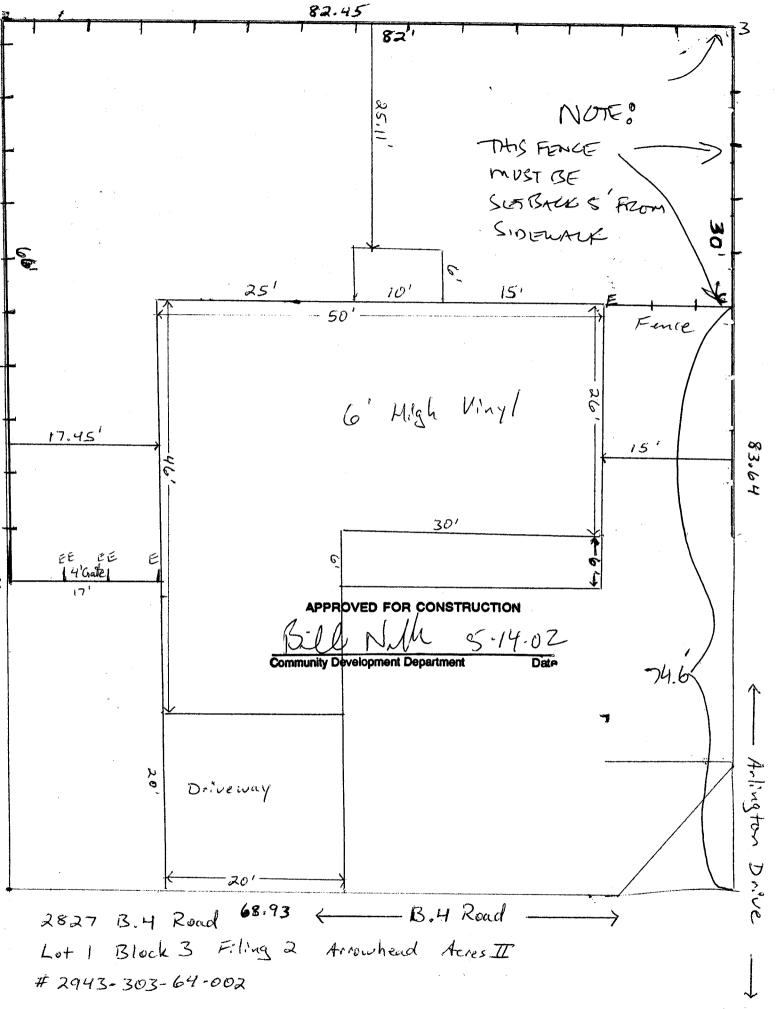

## GRAND JUNCTION COMMUNITY DEVELOPMENT DEPARTMENT

**☞ THIS SECTION TO BE COMPLETED BY APPLICANT** 

|                                                                                                                                                                                                                                                                                                                                                                                                                                                                                                                                                                                                                                                                           | ♠ PLOT PLAN                                |
|---------------------------------------------------------------------------------------------------------------------------------------------------------------------------------------------------------------------------------------------------------------------------------------------------------------------------------------------------------------------------------------------------------------------------------------------------------------------------------------------------------------------------------------------------------------------------------------------------------------------------------------------------------------------------|--------------------------------------------|
| PROPERTY ADDRESS 2827 3.4                                                                                                                                                                                                                                                                                                                                                                                                                                                                                                                                                                                                                                                 |                                            |
| TAX SCHEDULE NO 2943-303-64-002                                                                                                                                                                                                                                                                                                                                                                                                                                                                                                                                                                                                                                           |                                            |
| PROPERTY OWNER Pinnacle Homes Inc                                                                                                                                                                                                                                                                                                                                                                                                                                                                                                                                                                                                                                         | . SIZE ATTOLECTION                         |
| OWNER'S PHONE 241-6646                                                                                                                                                                                                                                                                                                                                                                                                                                                                                                                                                                                                                                                    |                                            |
| OWNER'S ADDRESS S18 28 Rd Ste. 4 107 G                                                                                                                                                                                                                                                                                                                                                                                                                                                                                                                                                                                                                                    | J CO                                       |
| CONTRACTOR Same                                                                                                                                                                                                                                                                                                                                                                                                                                                                                                                                                                                                                                                           |                                            |
| CONTRACTOR'S PHONE Same                                                                                                                                                                                                                                                                                                                                                                                                                                                                                                                                                                                                                                                   |                                            |
| CONTRACTOR'S ADDRESS _same                                                                                                                                                                                                                                                                                                                                                                                                                                                                                                                                                                                                                                                |                                            |
| FENCE MATERIAL                                                                                                                                                                                                                                                                                                                                                                                                                                                                                                                                                                                                                                                            |                                            |
| FENCE HEIGHT (0 '                                                                                                                                                                                                                                                                                                                                                                                                                                                                                                                                                                                                                                                         |                                            |
| Plot plan must show property lines and property dimensions, all easements, all rights-of-way, all structures, all setbacks from property lines, & fence height(s).                                                                                                                                                                                                                                                                                                                                                                                                                                                                                                        |                                            |
| an octoberto from property mices, a ferice neight(a).                                                                                                                                                                                                                                                                                                                                                                                                                                                                                                                                                                                                                     |                                            |
| ₽ THIS SECTION TO BE COMPLETED BY COMM                                                                                                                                                                                                                                                                                                                                                                                                                                                                                                                                                                                                                                    | UNITY DEVELOPMENT DEPARTMENT STAFF 🖘       |
| ZONE RANCE MOND MELIN                                                                                                                                                                                                                                                                                                                                                                                                                                                                                                                                                                                                                                                     | SETBACKS: Front from property line (PL) or |
| SPECIAL CONDITIONS PANCE MOND MELLIN                                                                                                                                                                                                                                                                                                                                                                                                                                                                                                                                                                                                                                      | from center of ROW, whichever is greater.  |
| MUST RES From SIDIELAUK                                                                                                                                                                                                                                                                                                                                                                                                                                                                                                                                                                                                                                                   | Side from PL Rear from PL                  |
| Fences exceeding six feet in height require a separate permit from the City/County Building Department. A fence constructed on a corner lot that extends past the rear of the house along the side yard or abuts an alley requires approval from the City Engineer (Section 5-5-5B of the Grand Junction Zoning and Development Code).                                                                                                                                                                                                                                                                                                                                    |                                            |
| The owner/applicant must correctly identify all property lines, easements, and rights-of-way and ensure the fence is located within the property's boundaries. Covenants, conditions, restrictions, easements and/or rights-of-way may restrict or prohibit the placement of fence(s). The owner/applicant is responsible for compliance with covenants, conditions, and restrictions which may apply. Fences built in easements may be subject to removal at the property owner's sole and absolute expense. Any modification of design and/or material as approved in this fence permit must be approved, in writing, by the Community Development Department Director. |                                            |
| I hereby acknowledge that I have read this application and the information and plot plan are correct; I agree to comply with any and all codes, ordinances, laws, regulations, or restrictions which apply.                                                                                                                                                                                                                                                                                                                                                                                                                                                               |                                            |
| I understand that failure to comply shall result in legal action, which may include but not necessarily be limited to removal of the fence(s) at the owner's cost.                                                                                                                                                                                                                                                                                                                                                                                                                                                                                                        |                                            |
| Applicant's Signature Paul Labia                                                                                                                                                                                                                                                                                                                                                                                                                                                                                                                                                                                                                                          | Date 5/8/02                                |
| Community Development's Approval                                                                                                                                                                                                                                                                                                                                                                                                                                                                                                                                                                                                                                          | Date 5-14-02                               |
| City Engineer's Approval (if required)                                                                                                                                                                                                                                                                                                                                                                                                                                                                                                                                                                                                                                    | Date 5-14-02                               |
| VALID FOR SIX MONTHS FROM DATE OF ISSUANCE (Sec<br>(White: Planning) (Yellow: Cust                                                                                                                                                                                                                                                                                                                                                                                                                                                                                                                                                                                        | · · · · · · · · · · · · · · · · · · ·      |

North

Pinnacle Homes Inc. 518 28 Road Suite A-107 Grand Junction, CO 81501

Phone: (970)-241-6646 Fax: (970)-242-5689 Mr. Mike McDill 250 N. 5th Street Grand Junction, CO 81501

Dear Mr. McDill,

I am writing this letter on behalf of Pinnacle Homes, Inc. in regards to three properties that we have received fencing violations on in Arrowhead Acres II.

The three addresses are:

2826 B.4 Road, 2827 B.4 Road, and 2840 Maverick Drive.

The violations are concerning the five foot side setback that was changed after we had started installing in Arrowhead Acres II, but before we had finished the three houses in question. Pinnacle Homes, Inc. was made aware of the new ordinance at the time we picked up the fencing permits, however our installer continued installing off of existing fence lines and according to the old setbacks in the manner he was accustomed. He did not notify us until after the fence was in that he had not followed the new setback.

We would request a variance on these three houses so the fences can remain where they are based on the following:

The installer did install according to the old setbacks and there are no other problems with obstructed views, etc.

The fence matches the other installations in the subdivision prior to the change. The homeowners have been in their homes for over three months now, and have landscaped according to what they believe is their fence line.