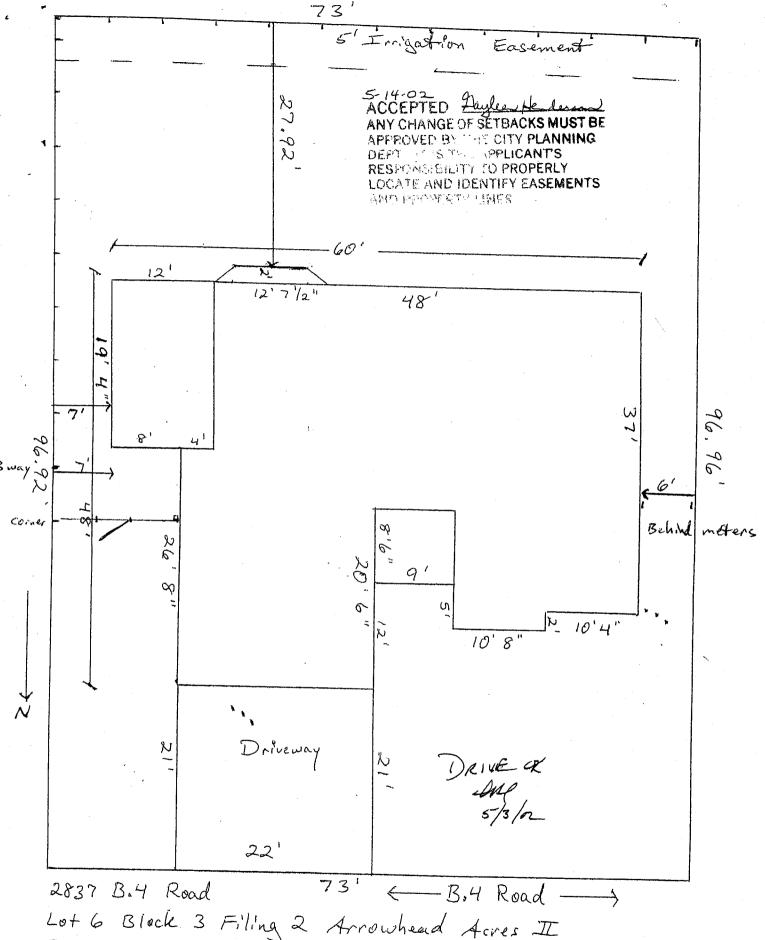

## GRAND JUNCTION COMMUNITY DEVELOPMENT DEPARTMENT

**☞ THIS SECTION TO BE COMPLETED BY APPLICANT ☞** 

| PROPERTY ADDRESS                                                                                                                                                                                                                                                                                                                                                                                     | ₽ PLOT PLAN                                                                                                                                                                      |
|------------------------------------------------------------------------------------------------------------------------------------------------------------------------------------------------------------------------------------------------------------------------------------------------------------------------------------------------------------------------------------------------------|----------------------------------------------------------------------------------------------------------------------------------------------------------------------------------|
| TAX SCHEDULE NO 2943 - 303 - 64 - 007                                                                                                                                                                                                                                                                                                                                                                |                                                                                                                                                                                  |
| PROPERTY OWNER Andras J Madina                                                                                                                                                                                                                                                                                                                                                                       |                                                                                                                                                                                  |
| OWNER'S PHONE 970-63 257-72/0                                                                                                                                                                                                                                                                                                                                                                        |                                                                                                                                                                                  |
| OWNER'S ADDRESS 2837 B 4//0 Rd                                                                                                                                                                                                                                                                                                                                                                       |                                                                                                                                                                                  |
| CONTRACTOR BUNKChitt Fancing                                                                                                                                                                                                                                                                                                                                                                         | See Attached                                                                                                                                                                     |
|                                                                                                                                                                                                                                                                                                                                                                                                      |                                                                                                                                                                                  |
| CONTRACTOR'S PHONE                                                                                                                                                                                                                                                                                                                                                                                   |                                                                                                                                                                                  |
| CONTRACTOR'S ADDRESS                                                                                                                                                                                                                                                                                                                                                                                 |                                                                                                                                                                                  |
| FENCE MATERIAL                                                                                                                                                                                                                                                                                                                                                                                       |                                                                                                                                                                                  |
| FENCE HEIGHT                                                                                                                                                                                                                                                                                                                                                                                         |                                                                                                                                                                                  |
| Plot plan must show property lines and property dimensions,<br>all setbacks from property lines, & fence height(s). NOTE: PI<br>BEHIND THE SIDEWALK.                                                                                                                                                                                                                                                 |                                                                                                                                                                                  |
| FTHIS SECTION TO BE COMPLETED BY COMMUNITY D                                                                                                                                                                                                                                                                                                                                                         | DEVELOPMENT DEPARTMENT STAFF 🖘                                                                                                                                                   |
| zone RMF-5 set                                                                                                                                                                                                                                                                                                                                                                                       | BACKS: Frontfrom property line (PL) or                                                                                                                                           |
| SPECIAL CONDITIONS                                                                                                                                                                                                                                                                                                                                                                                   | from center of ROW, whichever is greater.                                                                                                                                        |
| Side                                                                                                                                                                                                                                                                                                                                                                                                 | from PL Rear from PL                                                                                                                                                             |
| Fences exceeding six feet in height require a separate permit from the City/Colot that extends past the rear of the house along the side yard or abuts an alle of the Grand Junction Zoning and Development Code).                                                                                                                                                                                   |                                                                                                                                                                                  |
| The owner/applicant must correctly identify all property lines, easements, an property's boundaries. Covenants, conditions, restrictions, easements and fence(s). The owner/applicant is responsible for compliance with covenants, in easements may be subject to removal at the property owner's sole and abs as approved in this fence permit must be approved, in writing, by the Communication. | /or rights-of-way may restrict or prohibit the placement of conditions, and restrictions which may apply. Fences built olute expense. Any modification of design and/or material |
| I hereby acknowledge that I have read this application and the information are codes, ordinances, laws, regulations, or restrictions which apply. I understand include but not necessarily be limited to removal of the fence(s) at the owner                                                                                                                                                        | that failure to comply shall result in legal action, which may                                                                                                                   |
| Applicant's Signature Endres & Madina                                                                                                                                                                                                                                                                                                                                                                | Date 1/- 7- 62                                                                                                                                                                   |
| Applicant's Signature Andres & Madina Community Development's Approval MISW Magon                                                                                                                                                                                                                                                                                                                    | Date ///7/02                                                                                                                                                                     |
| City Engineer's Approval (if required)                                                                                                                                                                                                                                                                                                                                                               | Date                                                                                                                                                                             |
| VALID FOR SIX MONTHS FROM DATE OF ISSUANCE (Section 2.2.                                                                                                                                                                                                                                                                                                                                             | E 4 d Count live stice Zavina & Davidson mant Code                                                                                                                               |

Lot 6 Black 3 Filing 2 Arrowhead Acres II Parcel # 2943-303-64-007