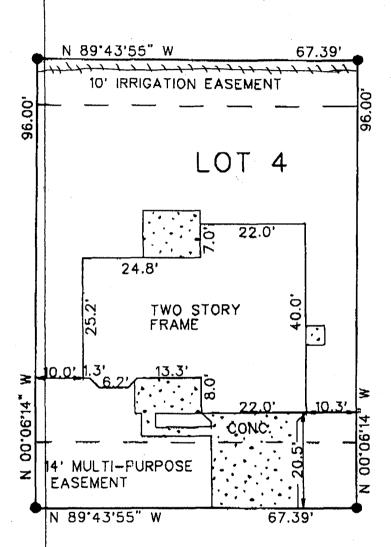

## IMPROVEMENT LOCATION CERTIFICATE

2976 BROOKSIDE DRIVE

MERIDIAN LAND TITLE #54924 ESPINOZA ACCOUNT LOT 4 IN BLOCK 5 OF BROOKSIDE SUBDIVISION, FILING TWO, MESA COUNTY, COLORADO.

BROOKSIDE DRIVE

VALLEY MORTGAGE I HEREBY CERTIFY THAT THIS IMPROVEMENT LOCATION CERTIFICATE WAS PREPARED FOR. THAT IT IS NOT A LAND SURVEY PLAT OR IMPROVEMENT SURVEY PLAT, AND THAT IT IS NOT TO BE RELIED UPON FOR THE ESTABLISHMENT OF FENCE, BUILDING OR OTHER FUTURE IMPROVEMENT LINES. I FURTHER CERTIFY THE IMPROVEMENTS ON THE ABOVE DESCRIBED PARCEL ON 3/13/02 EXCEPT UTILITY CONNECTIONS, ARE ENTIRELY WITHIN THE BOUNDARIES OF THE PARCEL, EXCEPT AS THIS DATE, SHOWN, THAT THERE ARE NO ENCROACHMENTS UPON THE DESCRIBED PREMISES BY IMPROVEMENTS ON ANY ADJOINING PREMISES, EXCEPT AS INDICATED, AND THAT THERE IS NO EVIDENCE OR SIGN OF ANY EASEMENT CROSSING OR BURDENING ANY PART OF SAID PARCEL, EXCEPT AS