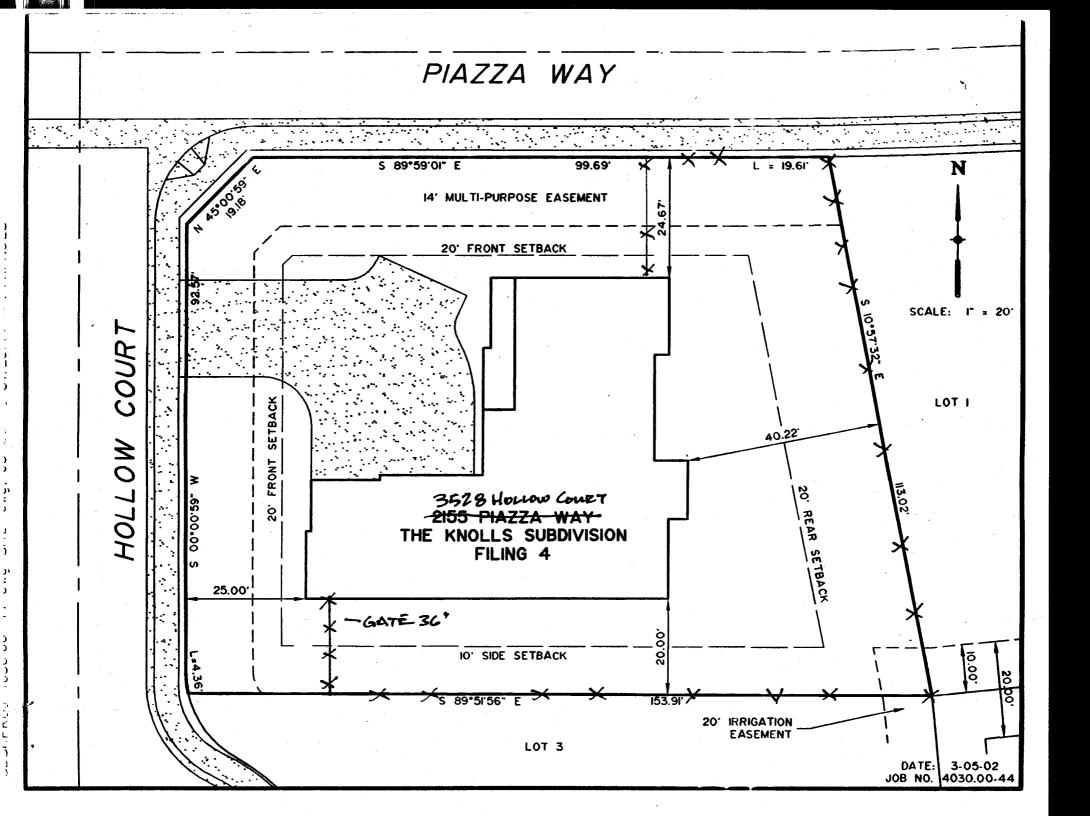

## GRAND JUNCTION COMMUNITY DEVELOPMENT DEPARTMENT

pt

■ THIS SECTION TO BE COMPLETED BY APPLICANT ■

| PROPERTY ADDRESS 3528 HOLLOW CONET                                                                                                                                                                                                                                                                                                                                                                                                                                                                                                                                                                                                                                        |                                                                                                            |
|---------------------------------------------------------------------------------------------------------------------------------------------------------------------------------------------------------------------------------------------------------------------------------------------------------------------------------------------------------------------------------------------------------------------------------------------------------------------------------------------------------------------------------------------------------------------------------------------------------------------------------------------------------------------------|------------------------------------------------------------------------------------------------------------|
| TAX SCHEDULE NO 2945 - 614 - 51 - 002                                                                                                                                                                                                                                                                                                                                                                                                                                                                                                                                                                                                                                     |                                                                                                            |
| PROPERTY OWNER MONUMENT HOMES                                                                                                                                                                                                                                                                                                                                                                                                                                                                                                                                                                                                                                             | " See ATTACHED"                                                                                            |
| OWNER'S PHONE 234-7700                                                                                                                                                                                                                                                                                                                                                                                                                                                                                                                                                                                                                                                    | See At Mouth                                                                                               |
| OWNER'S ADDRESS 759 HORIZON DRIVE                                                                                                                                                                                                                                                                                                                                                                                                                                                                                                                                                                                                                                         |                                                                                                            |
| CONTRACTOR WOWWMENT HOMES                                                                                                                                                                                                                                                                                                                                                                                                                                                                                                                                                                                                                                                 |                                                                                                            |
| CONTRACTOR'S PHONE 234-7700                                                                                                                                                                                                                                                                                                                                                                                                                                                                                                                                                                                                                                               |                                                                                                            |
| CONTRACTOR'S ADDRESS SAME                                                                                                                                                                                                                                                                                                                                                                                                                                                                                                                                                                                                                                                 |                                                                                                            |
| FENCE MATERIAL CONTACT                                                                                                                                                                                                                                                                                                                                                                                                                                                                                                                                                                                                                                                    |                                                                                                            |
| FENCE HEIGHT 6'                                                                                                                                                                                                                                                                                                                                                                                                                                                                                                                                                                                                                                                           |                                                                                                            |
| Plot plan must show property lines and property dimensions, all easements, all rights-of-way, all structures, all setbacks from property lines, & fence height(s). NOTE: PROPERTY LINE IS LIKELY ONE FOOT OR MORE BEHIND THE SIDEWALK.                                                                                                                                                                                                                                                                                                                                                                                                                                    |                                                                                                            |
| SETBA SPECIAL CONDITIONS 1' behind Side                                                                                                                                                                                                                                                                                                                                                                                                                                                                                                                                                                                                                                   | ACKS: Front O from property line (PL) or from center of ROW, whichever is greater.  from PL Rear O from PL |
| Fences exceeding six feet in height require a separate permit from the City/County Building Department. A fence constructed on a corner lot that extends past the rear of the house along the side yard or abuts an alley requires approval from the City Engineer (Section 4.1.J of the Grand Junction Zoning and Development Code).                                                                                                                                                                                                                                                                                                                                     |                                                                                                            |
| The owner/applicant must correctly identify all property lines, easements, and rights-of-way and ensure the fence is located within the property's boundaries. Covenants, conditions, restrictions, easements and/or rights-of-way may restrict or prohibit the placement of fence(s). The owner/applicant is responsible for compliance with covenants, conditions, and restrictions which may apply. Fences built in easements may be subject to removal at the property owner's sole and absolute expense. Any modification of design and/or material as approved in this fence permit must be approved, in writing, by the Community Development Department Director. |                                                                                                            |
| I hereby acknowledge that I have read this application and the information and codes, ordinances, laws, regulations, or restrictions which apply. I understand the include but not necessarily be limited to perform the fence(s) at the owner's                                                                                                                                                                                                                                                                                                                                                                                                                          | hat failure to comply shall result in legal action, which may cost.                                        |
| Applicant's Signature                                                                                                                                                                                                                                                                                                                                                                                                                                                                                                                                                                                                                                                     | $\frac{2}{190}$ Date $\frac{3190}{2}$                                                                      |
| Community Development's Approval Care Julia                                                                                                                                                                                                                                                                                                                                                                                                                                                                                                                                                                                                                               | Date 3 27 02                                                                                               |
| City Engineer's Approval (if required)                                                                                                                                                                                                                                                                                                                                                                                                                                                                                                                                                                                                                                    | Date                                                                                                       |
| VALID FOR SIX MONTHS FROM DATE OF ISSUANCE (Section 2.2.E (White: Planning) (Yellow: Customer)                                                                                                                                                                                                                                                                                                                                                                                                                                                                                                                                                                            | .1.d Grand Junction Zoning & Development Code) (Pink: Code Enforcement)                                    |