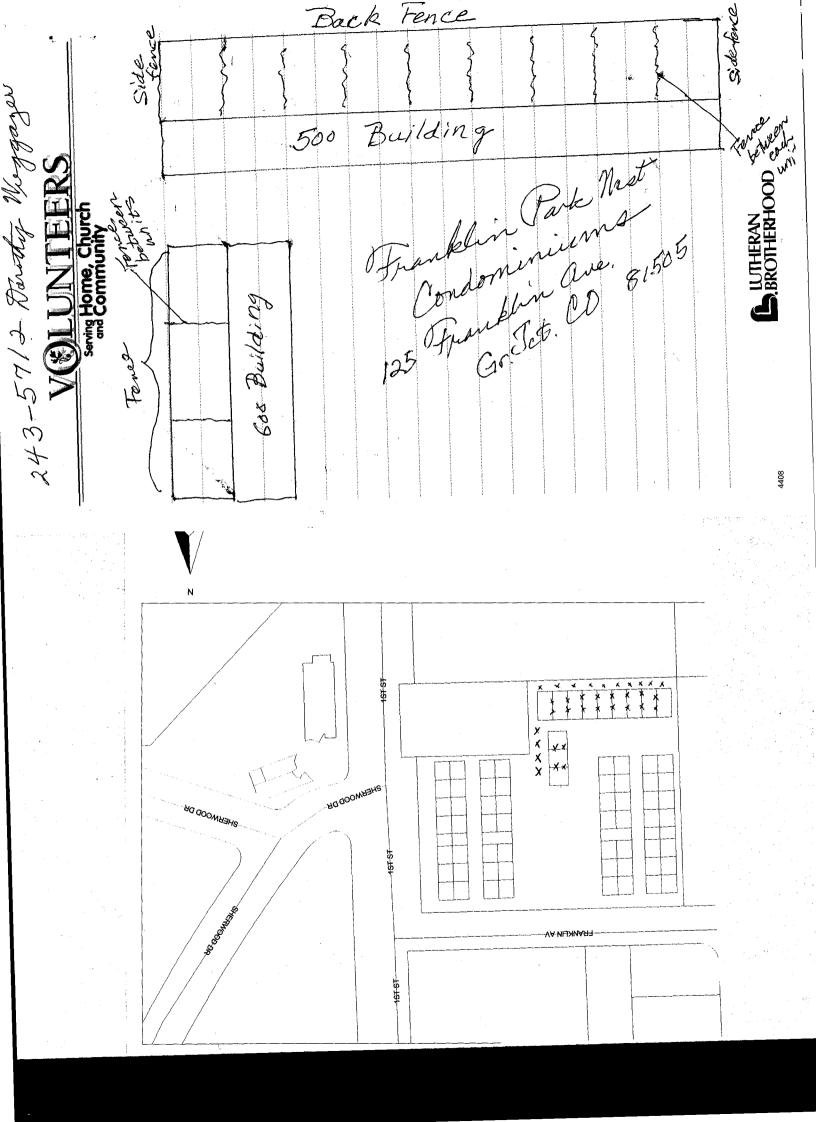

## **GRAND JUNCTION COMMUNITY DEVELOPMENT DEPARTMENT**

| ≠ THIS SECTION TO BE CO                                                                                                                                                                                                                                                                                                                                                                                                                                                                                                                                                                                                                                                   | OMPLETED BY APPLICANT = 文文学 医水流 电影 电影 电影            |
|---------------------------------------------------------------------------------------------------------------------------------------------------------------------------------------------------------------------------------------------------------------------------------------------------------------------------------------------------------------------------------------------------------------------------------------------------------------------------------------------------------------------------------------------------------------------------------------------------------------------------------------------------------------------------|-----------------------------------------------------|
| PROPERTY ADDRESS: 125 Franklin Ave                                                                                                                                                                                                                                                                                                                                                                                                                                                                                                                                                                                                                                        | △ PLOT PLAN                                         |
| PROPERTY TAX NO: 2945-104-23-013                                                                                                                                                                                                                                                                                                                                                                                                                                                                                                                                                                                                                                          |                                                     |
| SUBDIVISION: Franklin Street apts                                                                                                                                                                                                                                                                                                                                                                                                                                                                                                                                                                                                                                         | ++-1.0                                              |
| PROPERTY OWNER: Home Owner's ASSOC.                                                                                                                                                                                                                                                                                                                                                                                                                                                                                                                                                                                                                                       | see attached                                        |
| OWNER'S PHONE: 243-57/2                                                                                                                                                                                                                                                                                                                                                                                                                                                                                                                                                                                                                                                   |                                                     |
| OWNER'S ADDRESS: 125 Franklin Ave.                                                                                                                                                                                                                                                                                                                                                                                                                                                                                                                                                                                                                                        |                                                     |
| CONTRACTOR NAME:                                                                                                                                                                                                                                                                                                                                                                                                                                                                                                                                                                                                                                                          |                                                     |
| CONTRACTOR'S PHONE:                                                                                                                                                                                                                                                                                                                                                                                                                                                                                                                                                                                                                                                       |                                                     |
| CONTRACTOR'S ADDRESS:                                                                                                                                                                                                                                                                                                                                                                                                                                                                                                                                                                                                                                                     |                                                     |
| FENCE MATERIAL & HEIGHT: 6' Wooden                                                                                                                                                                                                                                                                                                                                                                                                                                                                                                                                                                                                                                        |                                                     |
| Plot plan must show property lines and property dimensions, all easements, all rights-of-way, all structures, all setbacks from property lines, & fence height(s). NOTE: PROPERTY LINE IS LIKELY ONE FOOT OR MORE BEHIND THE SIDEWALK.                                                                                                                                                                                                                                                                                                                                                                                                                                    |                                                     |
|                                                                                                                                                                                                                                                                                                                                                                                                                                                                                                                                                                                                                                                                           |                                                     |
| THIS SECTION TO BE COMPLETED BY COMN                                                                                                                                                                                                                                                                                                                                                                                                                                                                                                                                                                                                                                      | NUNITY DEVELOPMENT DEPARTMENT STAFE := + **         |
| ZONE                                                                                                                                                                                                                                                                                                                                                                                                                                                                                                                                                                                                                                                                      | SETBACKS: Front from property line (PL) or          |
| SPECIAL CONDITIONS                                                                                                                                                                                                                                                                                                                                                                                                                                                                                                                                                                                                                                                        | from center of ROW, whichever is greater.           |
|                                                                                                                                                                                                                                                                                                                                                                                                                                                                                                                                                                                                                                                                           | Sidefrom PL Rearfrom PL                             |
|                                                                                                                                                                                                                                                                                                                                                                                                                                                                                                                                                                                                                                                                           |                                                     |
| Fences exceeding six feet in height require a separate permit from the City/County Building Department. A fence constructed on a corner lot that extends past the rear of the house along the side yard or abuts an alley requires approval from the City Engineer (Section 4.1.J of the Grand Junction Zoning and Development Code).                                                                                                                                                                                                                                                                                                                                     |                                                     |
| The owner/applicant must correctly identify all property lines, easements, and rights-of-way and ensure the fence is located within the property's boundaries. Covenants, conditions, restrictions, easements and/or rights-of-way may restrict or prohibit the placement of fence(s). The owner/applicant is responsible for compliance with covenants, conditions, and restrictions which may apply. Fences built in easements may be subject to removal at the property owner's sole and absolute expense. Any modification of design and/or material as approved in this fence permit must be approved, in writing, by the Community Development Department Director. |                                                     |
| I hereby acknowledge that I have read this application and the information and plot plan are correct; I agree to comply with any and all codes, ordinances, laws, regulations, or restrictions which apply. I understand that failure to comply shall result in legal action, which may include but not necessarily be limited to removal of the fence(s) at the owner's cost.                                                                                                                                                                                                                                                                                            |                                                     |
| Applicant's Signature Narthy E. Wriggazer (Lec. of HDA)  Date June 11-03  Community Development's Approval Haylen Henderson  Date 6-12-03                                                                                                                                                                                                                                                                                                                                                                                                                                                                                                                                 |                                                     |
| Community Development's Approval Haylen Hend                                                                                                                                                                                                                                                                                                                                                                                                                                                                                                                                                                                                                              | (Sec. of HOA) Date June 11-03<br>denom Date 6-12-03 |
| City Engineer's Approval (if required)                                                                                                                                                                                                                                                                                                                                                                                                                                                                                                                                                                                                                                    | Date                                                |