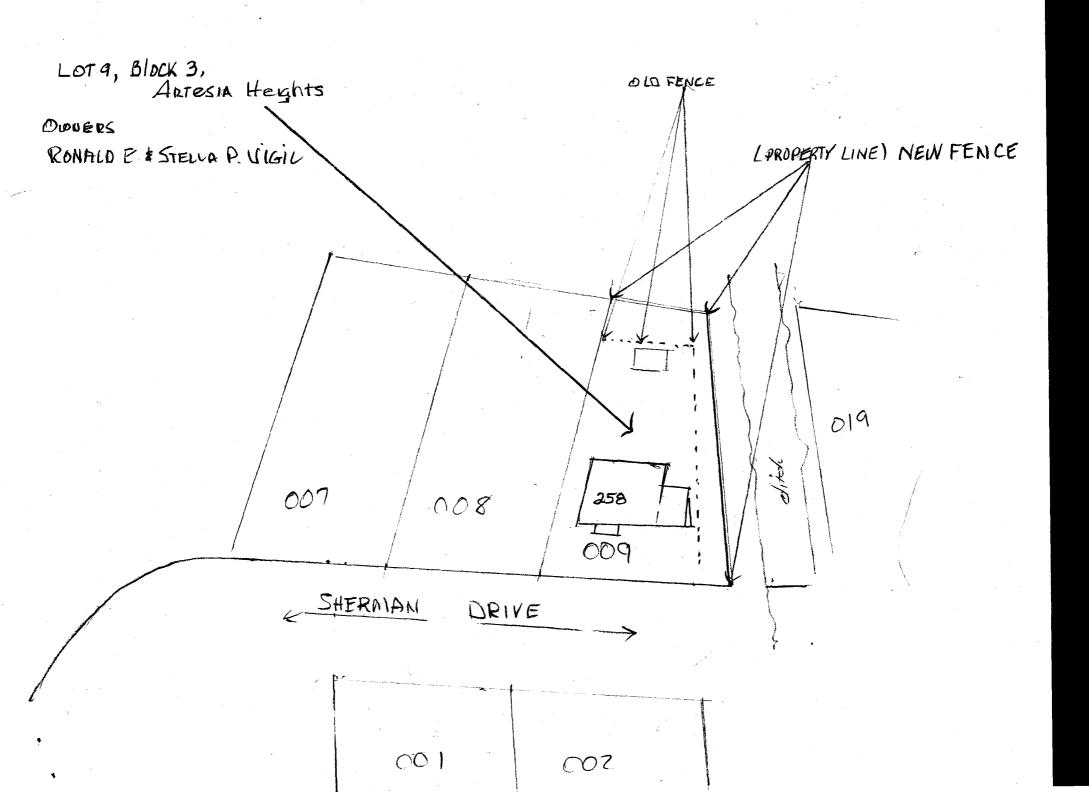

## GRAND JUNCTION COMMUNITY DEVELOPMENT DEPARTMENT

**☞ THIS SECTION TO BE COMPLETED BY APPLICANT ☞** 

| PROPERTY ADDRESS 258 Sherman Dr                                                                                                                                                                                                                                                                                                                                                                                                                                                                                                                                                                                                                                           | △ PLOT PLAN                                                                                    |
|---------------------------------------------------------------------------------------------------------------------------------------------------------------------------------------------------------------------------------------------------------------------------------------------------------------------------------------------------------------------------------------------------------------------------------------------------------------------------------------------------------------------------------------------------------------------------------------------------------------------------------------------------------------------------|------------------------------------------------------------------------------------------------|
|                                                                                                                                                                                                                                                                                                                                                                                                                                                                                                                                                                                                                                                                           |                                                                                                |
| PROPERTY OWNER FONAND F. & STEUM PVILLE                                                                                                                                                                                                                                                                                                                                                                                                                                                                                                                                                                                                                                   |                                                                                                |
| OWNER'S PHONE 970-245-4911                                                                                                                                                                                                                                                                                                                                                                                                                                                                                                                                                                                                                                                | · · · · · · · · · · · · · · · · · · ·                                                          |
| OWNER'S ADDRESS 258 STAGRAMON DR                                                                                                                                                                                                                                                                                                                                                                                                                                                                                                                                                                                                                                          |                                                                                                |
| CONTRACTOR OWNER                                                                                                                                                                                                                                                                                                                                                                                                                                                                                                                                                                                                                                                          |                                                                                                |
| CONTRACTOR'S PHONE                                                                                                                                                                                                                                                                                                                                                                                                                                                                                                                                                                                                                                                        |                                                                                                |
| CONTRACTOR'S ADDRESS                                                                                                                                                                                                                                                                                                                                                                                                                                                                                                                                                                                                                                                      |                                                                                                |
| FENCE MATERIAL (Edwar (E)                                                                                                                                                                                                                                                                                                                                                                                                                                                                                                                                                                                                                                                 |                                                                                                |
| FENCE HEIGHT 6'                                                                                                                                                                                                                                                                                                                                                                                                                                                                                                                                                                                                                                                           |                                                                                                |
| Plot plan must show property lines and property dimensions, all easements, all rights-of-way, all structures, all setbacks from property lines, & fence height(s). NOTE: PROPERTY LINE IS LIKELY ONE FOOT OR MORE BEHIND THE SIDEWALK.                                                                                                                                                                                                                                                                                                                                                                                                                                    |                                                                                                |
| SPECIAL CONDITIONS                                                                                                                                                                                                                                                                                                                                                                                                                                                                                                                                                                                                                                                        | BACKS: Front <u>26/25</u> from property line (PL) or from center of ROW, whichever is greater. |
| Side                                                                                                                                                                                                                                                                                                                                                                                                                                                                                                                                                                                                                                                                      | 5/3 from PL Rear 10/5 from PL                                                                  |
| Fences exceeding six feet in height require a separate permit from the City/County Building Department. A fence constructed on a corner lot that extends past the rear of the house along the side yard or abuts an alley requires approval from the City Engineer (Section 4.1.J of the Grand Junction Zoning and Development Code).                                                                                                                                                                                                                                                                                                                                     |                                                                                                |
| The owner/applicant must correctly identify all property lines, easements, and rights-of-way and ensure the fence is located within the property's boundaries. Covenants, conditions, restrictions, easements and/or rights-of-way may restrict or prohibit the placement of fence(s). The owner/applicant is responsible for compliance with covenants, conditions, and restrictions which may apply. Fences built in easements may be subject to removal at the property owner's sole and absolute expense. Any modification of design and/or material as approved in this fence permit must be approved, in writing, by the Community Development Department Director. |                                                                                                |
| I hereby acknowledge that I have read this application and the information and plot plan are correct; I agree to comply with any and all codes, ordinances, laws, regulations, or restrictions which apply. I understand that failure to comply shall result in legal action, which may include but not necessarily be limited to removal of the fence(s) at the owner's cost.                                                                                                                                                                                                                                                                                            |                                                                                                |
| Applicant's Signature                                                                                                                                                                                                                                                                                                                                                                                                                                                                                                                                                                                                                                                     | Date 3 - 19-2003                                                                               |
| Community Development's Approval Worder Spurr                                                                                                                                                                                                                                                                                                                                                                                                                                                                                                                                                                                                                             | Date 3 /19/03                                                                                  |
| City Engineer's Approval (if required)                                                                                                                                                                                                                                                                                                                                                                                                                                                                                                                                                                                                                                    | Date                                                                                           |
| VALID FOR SIX MONTHS FROM DATE OF ISSUANCE (Section 2.2.1                                                                                                                                                                                                                                                                                                                                                                                                                                                                                                                                                                                                                 | E.1.d Grand Junction Zoning & Development Code)                                                |