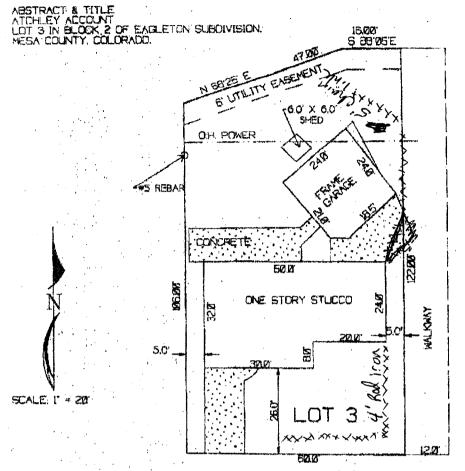

## IMPROVEMENT LOCATION CERTIFICATE

1220 BONITO AVENUE

## BONITO AVENUE

NOTE: THIS PROPERTY DOES NOT FALL WITHIN ANY 100 YEAR FLOODPLAIN.

1. HEREBY CERTIFY THAT THIS IMPROVEMENT LOCATION CERTIFICATE WAS IMPROVED FOR BANKERS MORTGAGE.

THEREBY CERTIFY THAT THIS INPROVEMENT LOCATION CERTIFICATE WAS PREPARED FOR BANKERS MURTIGAGE.

THAT IT IS NOT A LAND SURVEY PLAT OR SUPPOVEMENT SURVEY PLAT, AND THAT IT IS NOT TO BE RELIED UPON FOR THE ESTABLISHMENT OF FENCE, BULDING OR OTHER FUTURE IMPROVEMENT LINES. I FURTHER CERTIFY THE IMPROVEMENTS ON THE ABOVE DESCRIBED PARCEL ON THE DATE, 19/25/96 EXCEPT UTILITY GONRECTIONS, ARE ENTIRELY WITHIN THE BOUNDARES OF THE PARCEL, EXCEPT AS SHOWN, THAT THERE ARE NO ENCROACHMENTS UPON THE DESCRIBED PREMISES BY IMPROVEMENTS ON ANY ADJORANG PREMISES, EXCEPT AS INDICATED, AND THAT THERE IS NO EVIDENCE OR SIGN OF ANY EASEMENT CROSSING OR SURBEINED ANY PART OF SAD PARCEL, EXCEPT AS

O = FOUND PIN