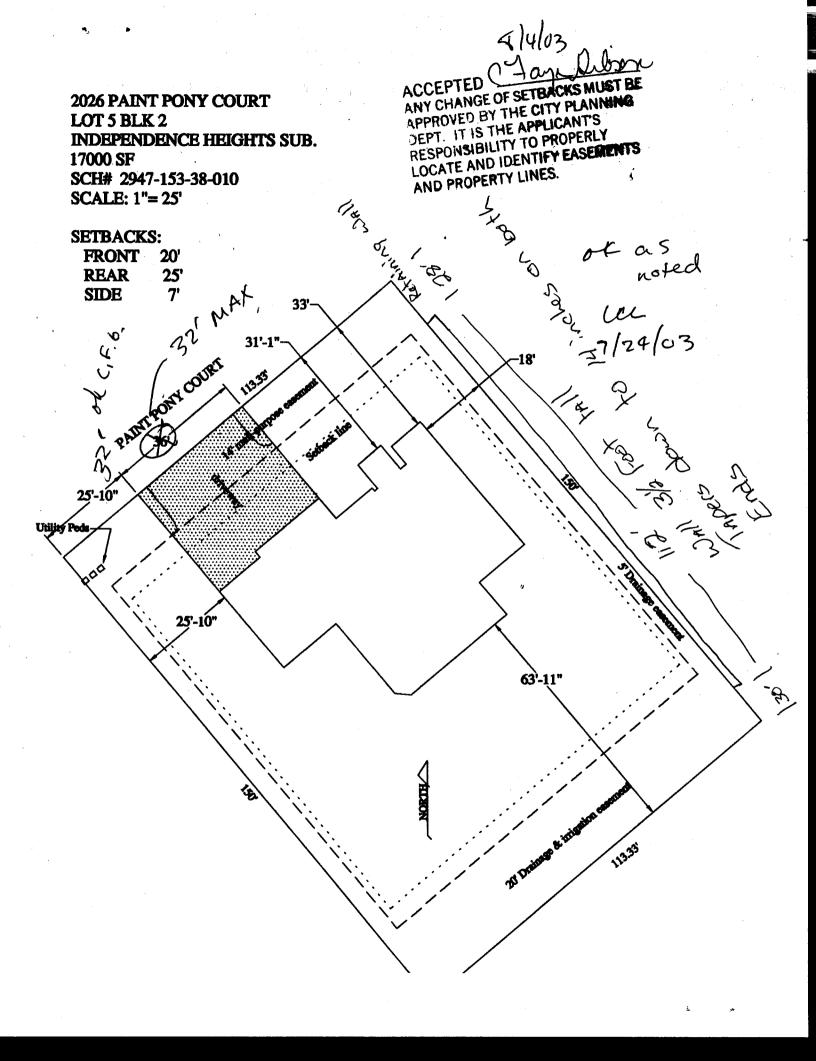

## **GRAND JUNCTION COMMUNITY DEVELOPMENT DEPARTMENT**

| #THIS SECTION TO BE CO                                                                                                                                                                                                                                                                                                                                                                                                                                                                                                                                                                                                                                                    | อุเทยนะทุสอเธรา Aเอยัน (/ การ =               |
|---------------------------------------------------------------------------------------------------------------------------------------------------------------------------------------------------------------------------------------------------------------------------------------------------------------------------------------------------------------------------------------------------------------------------------------------------------------------------------------------------------------------------------------------------------------------------------------------------------------------------------------------------------------------------|-----------------------------------------------|
| PROPERTY ADDRESS: 2026 Paint Pony Ct                                                                                                                                                                                                                                                                                                                                                                                                                                                                                                                                                                                                                                      | A PLOT PLAN                                   |
| PROPERTY TAX NO: 2947-153-38-010                                                                                                                                                                                                                                                                                                                                                                                                                                                                                                                                                                                                                                          |                                               |
| SUBDIVISION: Independence Heights                                                                                                                                                                                                                                                                                                                                                                                                                                                                                                                                                                                                                                         |                                               |
| PROPERTY OWNER: MACK Below Bricker                                                                                                                                                                                                                                                                                                                                                                                                                                                                                                                                                                                                                                        |                                               |
| OWNER'S PHONE: 970 255-7414                                                                                                                                                                                                                                                                                                                                                                                                                                                                                                                                                                                                                                               |                                               |
| OWNER'S ADDRESS:                                                                                                                                                                                                                                                                                                                                                                                                                                                                                                                                                                                                                                                          | X X X X                                       |
| CONTRACTOR NAME: Centennial Const                                                                                                                                                                                                                                                                                                                                                                                                                                                                                                                                                                                                                                         |                                               |
| CONTRACTOR'S PHONE:                                                                                                                                                                                                                                                                                                                                                                                                                                                                                                                                                                                                                                                       |                                               |
| CONTRACTOR'S ADDRESS:                                                                                                                                                                                                                                                                                                                                                                                                                                                                                                                                                                                                                                                     |                                               |
| FENCE MATERIAL & HEIGHT: 6 Cedar                                                                                                                                                                                                                                                                                                                                                                                                                                                                                                                                                                                                                                          |                                               |
| Plot plan must show property lines and property dimensions, all easements, all rights-of-way, all structures, all setbacks from property lines, & fence height(s). NOTE: PROPERTY LINE IS LIKELY ONE FOOT OR MORE BEHIND THE SIDEWALK.                                                                                                                                                                                                                                                                                                                                                                                                                                    |                                               |
| → THIS SECTION TO BE COMPLETED BY COM                                                                                                                                                                                                                                                                                                                                                                                                                                                                                                                                                                                                                                     | NUNITY DEVELOPMENT DEPARTMENT STAFF (2010)    |
| ZONE RSF-4                                                                                                                                                                                                                                                                                                                                                                                                                                                                                                                                                                                                                                                                | SETBACKS: Front 20 from property line (PL) or |
| SPECIAL CONDITIONS                                                                                                                                                                                                                                                                                                                                                                                                                                                                                                                                                                                                                                                        | from center of ROW, whichever is greater.     |
|                                                                                                                                                                                                                                                                                                                                                                                                                                                                                                                                                                                                                                                                           | Side from PL Rear from PL                     |
|                                                                                                                                                                                                                                                                                                                                                                                                                                                                                                                                                                                                                                                                           |                                               |
| Fences exceeding six feet in height require a separate permit from the City/County Building Department. A fence constructed on a corner lot that extends past the rear of the house along the side yard or abuts an alley requires approval from the City Engineer (Section 4.1.J of the Grand Junction Zoning and Development Code).                                                                                                                                                                                                                                                                                                                                     |                                               |
| The owner/applicant must correctly identify all property lines, easements, and rights-of-way and ensure the fence is located within the property's boundaries. Covenants, conditions, restrictions, easements and/or rights-of-way may restrict or prohibit the placement of fence(s). The owner/applicant is responsible for compliance with covenants, conditions, and restrictions which may apply. Fences built in easements may be subject to removal at the property owner's sole and absolute expense. Any modification of design and/or material as approved in this fence permit must be approved, in writing, by the Community Development Department Director. |                                               |
| I hereby acknowledge that I have read this application and the information and plot plan are correct; I agree to comply with any and all codes, ordinances, laws, regulations, or restrictions which apply. I understand that failure to comply shall result in legal action, which may include but not necessarily be limited to removal of the fence(s) at the owner's cost.                                                                                                                                                                                                                                                                                            |                                               |
| Applicant's Signature                                                                                                                                                                                                                                                                                                                                                                                                                                                                                                                                                                                                                                                     | Date                                          |
| Community Development's Approval C. Haye                                                                                                                                                                                                                                                                                                                                                                                                                                                                                                                                                                                                                                  | 1au Date 11/403                               |
|                                                                                                                                                                                                                                                                                                                                                                                                                                                                                                                                                                                                                                                                           |                                               |